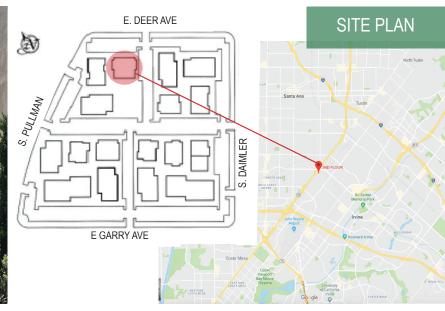

## 1750 E DEERE AVE, 2ND FLOOR, SANTA ANA, CA

FLOOR PLAN

© 2019 CBRE, Inc. All rights reserved. This information has been obtained from sources believed reliable, but has not been verified for accuracy or completeness. You should conduct a careful, independent investigation of the property and verify all information. Any reliance on this information is solely at your own risk. CBRE and the CBRE logo are service marks of CBRE, Inc. All other marks displayed on this document are the property of their respective owners, and the use of such logos does not imply any affiliation with or endorsement of CBRE. Photos herein are the property of their respective owners. Use of these images without the express written consent of the owner is prohibited. PMStudio\_June2019