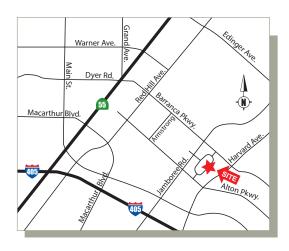

### Location:

- Immediate access to San Diego (405), Santa Ana (5), Newport (55), (73) and (261) Freeways
- Minutes from John Wayne/Orange County Airport
- Adjacent to The District at Tustin Legacy