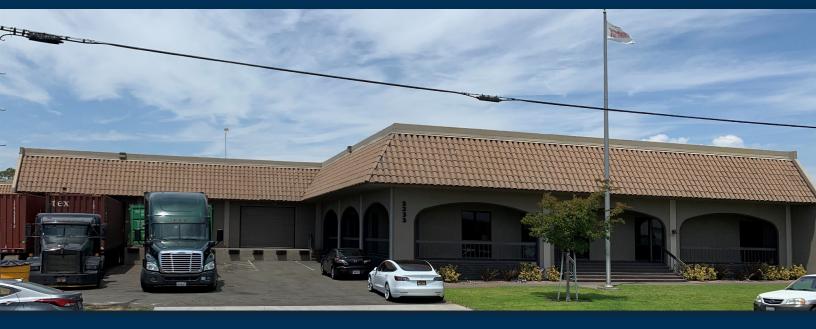

## ±37,690 SF INDUSTRIAL BUILDING

3233 W Castor Street, Santa Ana, CA

### **DOCK HIGH LOADING & LARGE FENCED YARD**

#### **Property Features**

- ±37,690 Square Feet
- ±2,500 SF of well appointed office area
- ±2,000 SF Bonus Mezzanine storage area
- Large Fenced Yard (±12,000 SF)
- Dock High (5) and Ground Level (2) Loading
- Minimum 20' warehouse clearance
- 400 AMPS of 120/208 volt power
- New Roof and HVAC throughout
- Motion sensor T-9 warehouse lighting
- .66/3000 Sprinkler System
- Low NNN fees (\$0.06 PSF)
- Available Dec. 1, 2019