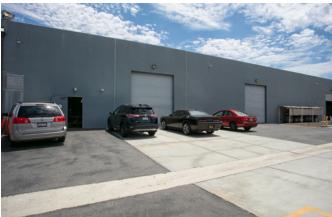

### **BUILDING HIGHLIGHTS**

- + ±19,435 SF Freestanding Building
- + ±4,500 SF of Office
- + 2:1 Parking
- + One (1) Truckwell Position
- + 18' Clear Height
- + Three (3) Ground Level Truck Doors

- + Large Fenced Yard
- + Close Freeway Proximity
- + Fully Sprinklered
- + Major Street Frontage in Business Park Environment
- + Call to Show
- + Available January 1, 2020