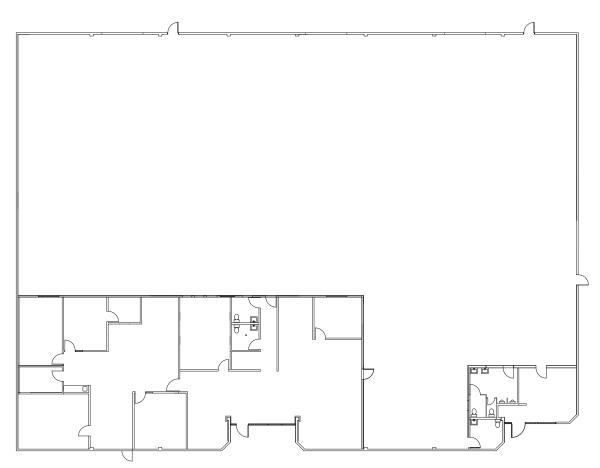

#### FOR LEASE: ±19,435 SF

## FREESTANDING BUILDING 15731 GRAHAM STREET Huntington Beach, CA







### **BUILDING HIGHLIGHTS**

- + ±19,435 SF Freestanding Building
- + ±4,500 SF of Office
- + 2:1 Parking
- + One (1) Truckwell Position
- + 18' Clear Height
- + Three (3) Ground Level Truck Doors

- + Large Fenced Yard
- + Close Freeway Proximity
- + Fully Sprinklered
- + Major Street Frontage in Business Park Environment
- + Call to Show
- + Available January 1, 2020



www.cbre.us

# FOR LEASE: ±19,435 SF FREESTANDING BUILDING





### FLOOR PLAN





## CONTACT US

#### **BRAD BIERBAUM**

Senior Vice President +1 714 371 9210 brad.bierbaum@cbre.com Lic. 00996170

#### **HAYDEN BIERBAUM**

Associate +1 714 371 9232 hayden.bierbaum@cbre.com Lic. 01986483

© 2019 CBRE, Inc. All rights reserved. This information has been obtained from sources believed reliable, but has not been verified for accuracy or completeness. You should conduct a careful, independent investigation of the property and verify all information. Any reliance on this information is solely at your own risk. CBRE and the CBRE logo are service marks of CBRE, Inc. All other marks displayed on this document are the property of their respective owners. Photos herein are the property of their respective owners. Use of these images without the express written consent of the o