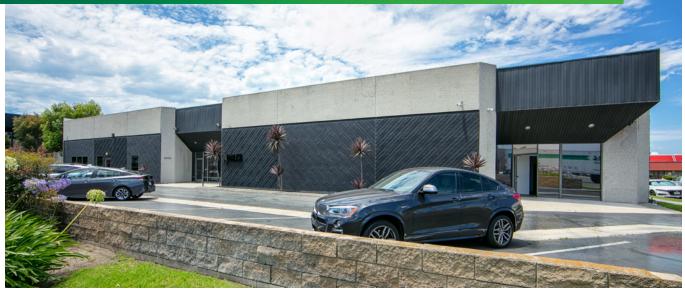

## FREESTANDING BUILDING 15731 GRAHAM STREET Huntington Beach, CA

### **BUILDING HIGHLIGHTS**

- + ±19,435 SF Freestanding Building
- + ±4,500 SF of Office
- + 2:1 Parking
- + One (1) Truckwell Position
- + 18' Clear Height
- + Three (3) Ground Level Truck Doors

- + Large Fenced Yard
- + Close Freeway Proximity
- + Fully Sprinklered
- + Major Street Frontage in Business Park Environment
- + Call to Show
- + Available January 1, 2020