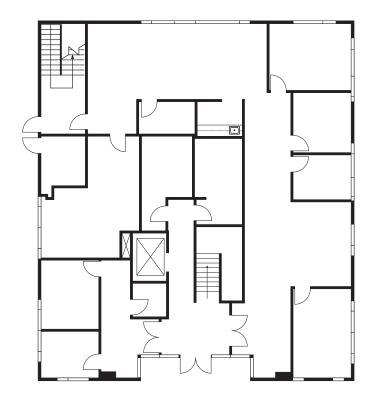

### FOR SALE ±8,520 SF

# **25 ORCHARD**

Lake Forest, California





## **BUILDING FEATURES**

- + ±8,520 Square Foot Two-Story Office Building
- + Unique Owner/User Opportunity
- + Built in 2001
- + Elevator Served
- + Free Surface Parking 4:1,000
- + Close Proximity to Many Retail Amenities
- + Easy Access to the 241 Transportation Corridor







## **CONTACT US**

#### JEFF CARR

Lic. 01009600 +1 949 725 8631 jeff.carr@cbre.com **TIM MCMAHON** Lic. 00763587 +1 949 725 8662 tim.mcmahon@cbre.com



www.cbre.com

## FOR SALE $\pm 8,520$ SF





#### **FIRST FLOOR**



#### **SECOND FLOOR**





## FOR SALE $\pm 8,520$ SF





CONTACT US

#### **JEFF CARR**

Lic. 01009600 +1 949 725 8631 jeff.carr@cbre.com

#### TIM MCMAHON

Lic. 00763587 +1 949 725 8662 tim.mcmahon@cbre.com

#### CBRE Broker Lic. 004009987

© 2019 CBRE, Inc. All rights reserved. This information has been obtained from sources believed reliable, but has not been verified for accuracy or completeness. You should conduct a careful, independent investigation of the property and verify all information. Any reliance on this information is solely at your own risk. Photos herein are the property of their respective owners. Use of these images without the express written consent of the owner is prohibited. CBRE and the CBRE logo are service marks of CBRE, Inc. All other marks displayed on this