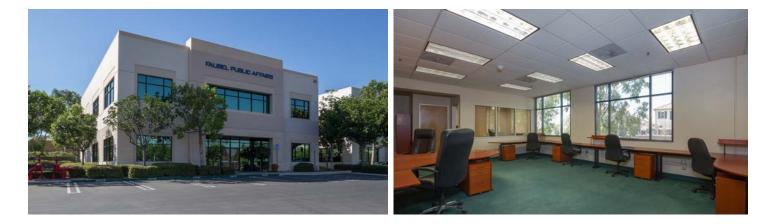

### FOR SALE ±8,520 SF

# **25 ORCHARD**

Lake Forest, California

## **BUILDING FEATURES**

- + ±8,520 Square Foot Two-Story Office Building
- + Unique Owner/User Opportunity
- + Built in 2001
- + Elevator Served
- + Free Surface Parking 4:1,000
- + Close Proximity to Many Retail Amenities
- + Easy Access to the 241 Transportation Corridor