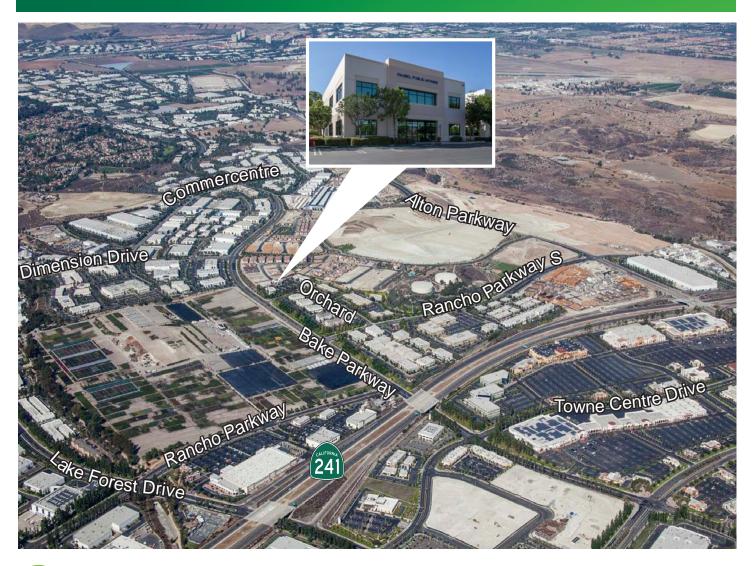

# **25 ORCHARD**

Lake Forest, California

## **BUILDING FEATURES**

- + ±8,520 Square Foot Two-Story Office Building
- + Unique Owner/User Opportunity
- + Built in 2001
- + Elevator Served
- + Free Surface Parking 4:1,000
- + Close Proximity to Many Retail Amenities
- + Easy Access to the 241 Transportation Corridor