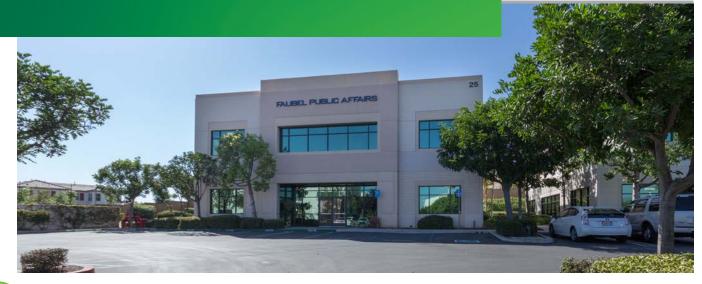

### FOR SALE ±8,520 SF

# **25 ORCHARD**

Lake Forest, California

## **BUILDING FEATURES**

- + ±8,520 Square Foot Two-Story Office Building
- + Unique Owner/User Opportunity
- + Built in 2001
- + Elevator Served
- + Free Surface Parking 4:1,000
- + Close Proximity to Many Retail Amenities
- + Easy Access to the 241 Transportation Corridor