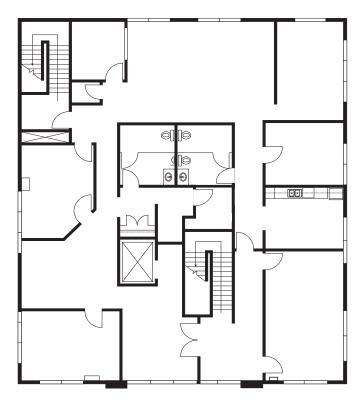

### FOR SALE ±8,520 SF

# **25 ORCHARD**

Lake Forest, California





## **BUILDING FEATURES**

- + ±8,520 Square Foot Two-Story Office Building
- + Unique Owner/User Opportunity
- + Built in 2001
- + Elevator Served
- + Free Surface Parking 4:1,000
- + Close Proximity to Many Retail Amenities
- + Easy Access to the 241 Transportation Corridor







## **CONTACT US**

#### JEFF CARR

Lic. 01009600 +1 949 725 8631 jeff.carr@cbre.com **TIM MCMAHON** Lic. 00763587 +1 949 725 8662 tim.mcmahon@cbre.com



www.cbre.com

## FOR SALE $\pm 8,520$ SF





#### **FIRST FLOOR**



#### **SECOND FLOOR**





## FOR SALE $\pm 8,520$ SF





CONTACT US

#### **JEFF CARR**

Lic. 01009600 +1 949 725 8631 jeff.carr@cbre.com

#### TIM MCMAHON

Lic. 00763587 +1 949 725 8662 tim.mcmahon@cbre.com

#### CBRE Broker Lic. 004009987

© 2019 CBRE, Inc. All rights reserved. This information has been obtained from sources believed reliable, but has not been verified for accuracy or completeness. You should conduct a careful, independent investigation of the property and verify all information. Any reliance on this information is solely at your own risk. Photos herein are the property of their respective owners. Use of these images without the express written consent of the owner is prohibited. CBRE and the CBRE logo are service marks of CBRE, Inc. All other marks displayed on this document are the propert