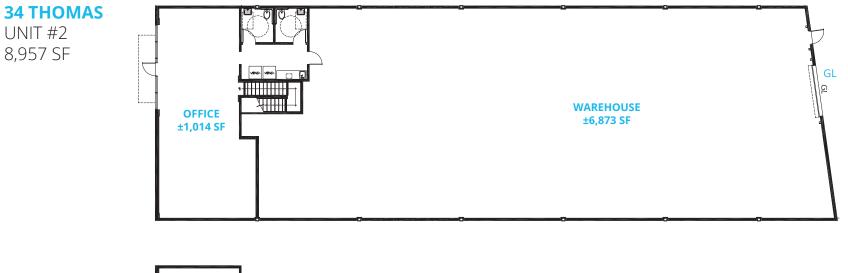

## **AVAILABLITY**

|                                                            |             | <u>SIZE</u>                                          | SALE PRICE              | LEASE RATE    | <u>STATUS</u> |  |
|------------------------------------------------------------|-------------|------------------------------------------------------|-------------------------|---------------|---------------|--|
| 18 THOMAS                                                  |             | 6,753 SF                                             | -                       | -             | IN ESCROW     |  |
| 22 THOMAS                                                  |             | 5,236 SF                                             | -                       | -             | SOLD          |  |
| 26 THOMAS                                                  |             | 6,936 SF                                             | -                       | -             | IN ESCROW     |  |
| 30 THOMAS                                                  | R S S N III | 9,445 SF                                             | \$389/SF<br>\$3,674,105 | \$1.65/SF/NNN | AVAILABLE     |  |
| 34 THOMAS                                                  |             | 8,957 SF                                             | \$385/SF<br>\$3,448,445 | \$1.65/SF/NNN | AVAILABLE     |  |
| 38 THOMAS                                                  |             | 9,885 SF                                             | \$399/SF<br>\$3,944,115 | \$1.65/SF/NNN | AVAILABLE     |  |
| <b>BRE</b> CHRIS BATES<br>Lic. 00671391<br>+1 949 725 8483 |             | <b>JEFF CARR</b><br>Lic. 01009600<br>+1 949 725 8631 |                         |               |               |  |