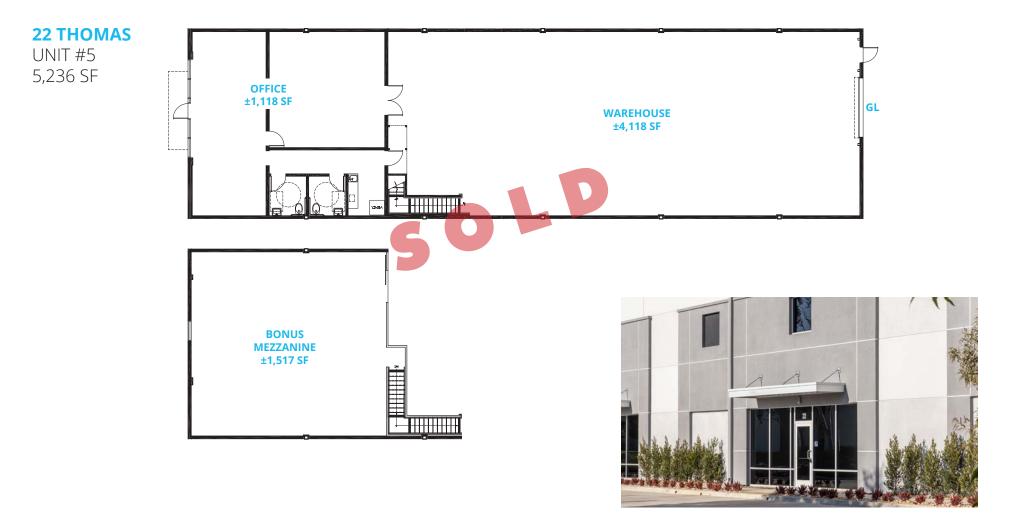

## **AVAILABLITY**

|                                                            |             | <u>SIZE</u>                                          | SALE PRICE              | LEASE RATE    | <u>STATUS</u> |  |
|------------------------------------------------------------|-------------|------------------------------------------------------|-------------------------|---------------|---------------|--|
| 18 THOMAS                                                  |             | 6,753 SF                                             | -                       | -             | IN ESCROW     |  |
| 22 THOMAS                                                  |             | 5,236 SF                                             | -                       | -             | SOLD          |  |
| 26 THOMAS                                                  |             | 6,936 SF                                             | -                       | -             | IN ESCROW     |  |
| 30 THOMAS                                                  | R S S N III | 9,445 SF                                             | \$389/SF<br>\$3,674,105 | \$1.65/SF/NNN | AVAILABLE     |  |
| 34 THOMAS                                                  |             | 8,957 SF                                             | \$385/SF<br>\$3,448,445 | \$1.65/SF/NNN | AVAILABLE     |  |
| 38 THOMAS                                                  |             | 9,885 SF                                             | \$399/SF<br>\$3,944,115 | \$1.65/SF/NNN | AVAILABLE     |  |
| <b>BRE</b> CHRIS BATES<br>Lic. 00671391<br>+1 949 725 8483 |             | <b>JEFF CARR</b><br>Lic. 01009600<br>+1 949 725 8631 |                         |               |               |  |