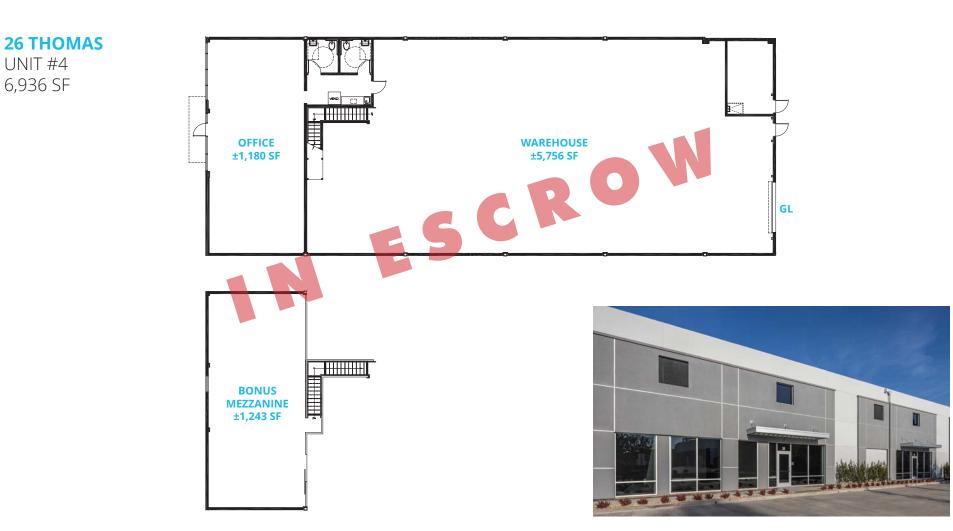

## **AVAILABLITY**

|                                                            |             | <u>SIZE</u>                                          | SALE PRICE              | LEASE RATE    | <u>STATUS</u> |  |
|------------------------------------------------------------|-------------|------------------------------------------------------|-------------------------|---------------|---------------|--|
| 18 THOMAS                                                  |             | 6,753 SF                                             | -                       | -             | IN ESCROW     |  |
| 22 THOMAS                                                  |             | 5,236 SF                                             | -                       | -             | SOLD          |  |
| 26 THOMAS                                                  |             | 6,936 SF                                             | -                       | -             | IN ESCROW     |  |
| 30 THOMAS                                                  | R S S N III | 9,445 SF                                             | \$389/SF<br>\$3,674,105 | \$1.65/SF/NNN | AVAILABLE     |  |
| 34 THOMAS                                                  |             | 8,957 SF                                             | \$385/SF<br>\$3,448,445 | \$1.65/SF/NNN | AVAILABLE     |  |
| 38 THOMAS                                                  |             | 9,885 SF                                             | \$399/SF<br>\$3,944,115 | \$1.65/SF/NNN | AVAILABLE     |  |
| <b>BRE</b> CHRIS BATES<br>Lic. 00671391<br>+1 949 725 8483 |             | <b>JEFF CARR</b><br>Lic. 01009600<br>+1 949 725 8631 |                         |               |               |  |