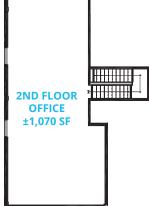

## **AVAILABLITY**

|                                                            |             | <u>SIZE</u>                                          | SALE PRICE              | LEASE RATE    | <u>STATUS</u> |  |
|------------------------------------------------------------|-------------|------------------------------------------------------|-------------------------|---------------|---------------|--|
| 18 THOMAS                                                  |             | 6,753 SF                                             | -                       | -             | IN ESCROW     |  |
| 22 THOMAS                                                  |             | 5,236 SF                                             | -                       | -             | SOLD          |  |
| 26 THOMAS                                                  |             | 6,936 SF                                             | -                       | -             | IN ESCROW     |  |
| 30 THOMAS                                                  | R S S N III | 9,445 SF                                             | \$389/SF<br>\$3,674,105 | \$1.65/SF/NNN | AVAILABLE     |  |
| 34 THOMAS                                                  |             | 8,957 SF                                             | \$385/SF<br>\$3,448,445 | \$1.65/SF/NNN | AVAILABLE     |  |
| 38 THOMAS                                                  |             | 9,885 SF                                             | \$399/SF<br>\$3,944,115 | \$1.65/SF/NNN | AVAILABLE     |  |
| <b>BRE</b> CHRIS BATES<br>Lic. 00671391<br>+1 949 725 8483 |             | <b>JEFF CARR</b><br>Lic. 01009600<br>+1 949 725 8631 |                         |               |               |  |