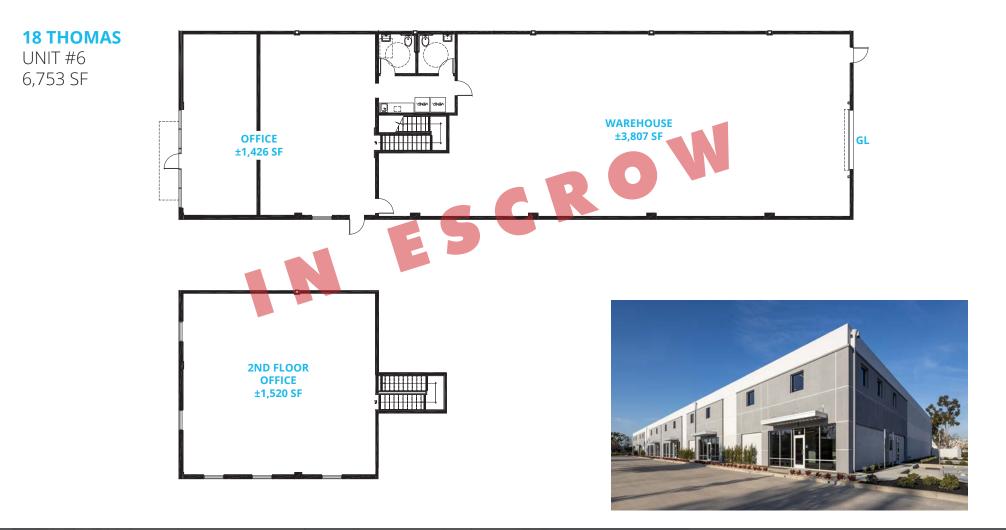

## **AVAILABLITY**

|                                                            |             | <u>SIZE</u>                                          | SALE PRICE              | LEASE RATE    | <u>STATUS</u> |  |
|------------------------------------------------------------|-------------|------------------------------------------------------|-------------------------|---------------|---------------|--|
| 18 THOMAS                                                  |             | 6,753 SF                                             | -                       | -             | IN ESCROW     |  |
| 22 THOMAS                                                  |             | 5,236 SF                                             | -                       | -             | SOLD          |  |
| 26 THOMAS                                                  |             | 6,936 SF                                             | -                       | -             | IN ESCROW     |  |
| 30 THOMAS                                                  | R S S N III | 9,445 SF                                             | \$389/SF<br>\$3,674,105 | \$1.65/SF/NNN | AVAILABLE     |  |
| 34 THOMAS                                                  |             | 8,957 SF                                             | \$385/SF<br>\$3,448,445 | \$1.65/SF/NNN | AVAILABLE     |  |
| 38 THOMAS                                                  |             | 9,885 SF                                             | \$399/SF<br>\$3,944,115 | \$1.65/SF/NNN | AVAILABLE     |  |
| <b>BRE</b> CHRIS BATES<br>Lic. 00671391<br>+1 949 725 8483 |             | <b>JEFF CARR</b><br>Lic. 01009600<br>+1 949 725 8631 |                         |               |               |  |