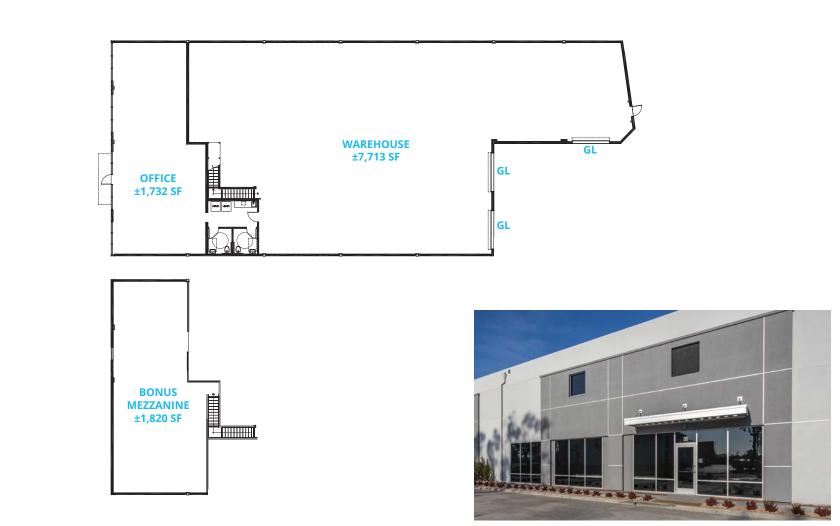

## **AVAILABLITY**

|                                                            |             | <u>SIZE</u>                                          | SALE PRICE              | LEASE RATE    | <u>STATUS</u> |  |
|------------------------------------------------------------|-------------|------------------------------------------------------|-------------------------|---------------|---------------|--|
| 18 THOMAS                                                  |             | 6,753 SF                                             | -                       | -             | IN ESCROW     |  |
| 22 THOMAS                                                  |             | 5,236 SF                                             | -                       | -             | SOLD          |  |
| 26 THOMAS                                                  |             | 6,936 SF                                             | -                       | -             | IN ESCROW     |  |
| 30 THOMAS                                                  | R S S N III | 9,445 SF                                             | \$389/SF<br>\$3,674,105 | \$1.65/SF/NNN | AVAILABLE     |  |
| 34 THOMAS                                                  |             | 8,957 SF                                             | \$385/SF<br>\$3,448,445 | \$1.65/SF/NNN | AVAILABLE     |  |
| 38 THOMAS                                                  |             | 9,885 SF                                             | \$399/SF<br>\$3,944,115 | \$1.65/SF/NNN | AVAILABLE     |  |
| <b>BRE</b> CHRIS BATES<br>Lic. 00671391<br>+1 949 725 8483 |             | <b>JEFF CARR</b><br>Lic. 01009600<br>+1 949 725 8631 |                         |               |               |  |

jeff.carr@cbre.com

**30 THOMAS** 

UNIT #3 9,445 SF