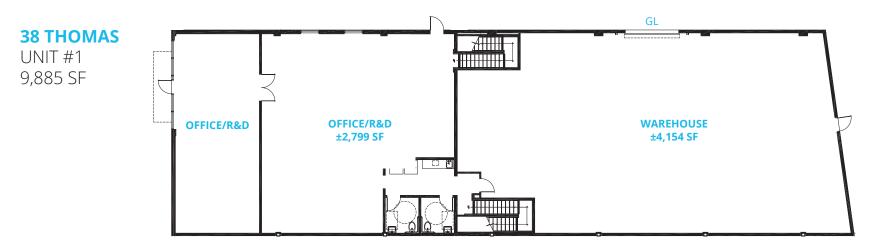

## **AVAILABLITY**

|                                                            |             | <u>SIZE</u>                                          | SALE PRICE              | LEASE RATE    | <u>STATUS</u> |  |
|------------------------------------------------------------|-------------|------------------------------------------------------|-------------------------|---------------|---------------|--|
| 18 THOMAS                                                  |             | 6,753 SF                                             | -                       | -             | IN ESCROW     |  |
| 22 THOMAS                                                  |             | 5,236 SF                                             | -                       | -             | SOLD          |  |
| 26 THOMAS                                                  |             | 6,936 SF                                             | -                       | -             | IN ESCROW     |  |
| 30 THOMAS                                                  | R S S N III | 9,445 SF                                             | \$389/SF<br>\$3,674,105 | \$1.65/SF/NNN | AVAILABLE     |  |
| 34 THOMAS                                                  |             | 8,957 SF                                             | \$385/SF<br>\$3,448,445 | \$1.65/SF/NNN | AVAILABLE     |  |
| 38 THOMAS                                                  |             | 9,885 SF                                             | \$399/SF<br>\$3,944,115 | \$1.65/SF/NNN | AVAILABLE     |  |
| <b>BRE</b> CHRIS BATES<br>Lic. 00671391<br>+1 949 725 8483 |             | <b>JEFF CARR</b><br>Lic. 01009600<br>+1 949 725 8631 |                         |               |               |  |