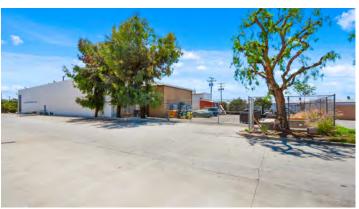

### **BUILDING HIGHLIGHTS**

- + Free Standing Building
- + Total Size:  $\pm 15,700$  SF
- + Office Size: TBD
- +  $\pm 8,500$  SF of Office Space: (2nd story not included in the SF of the building)
- + Street Frontage on Commonwealth
- + Private Fenced Yard
- + 100% HVAC
- + 20' Minimum Clear Height
- + 2 Grade Level Doors
- + Exterior Truck Well
- + 600 Amps of Power; 120/208
- + Immediate Access to 91 & 5 Freeways