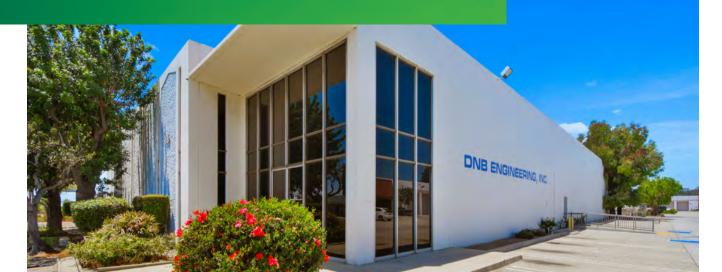

±15,700 SF 3535 W. COMMONWEALTH AVE. FULLERTON, CA

### **BUILDING HIGHLIGHTS**

- + Free Standing Building
- + Total Size:  $\pm 15,700$  SF
- + Office Size: TBD
- +  $\pm 8,500$  SF of Office Space: (2nd story not included in the SF of the building)
- + Street Frontage on Commonwealth
- + Private Fenced Yard
- + 100% HVAC
- + 20' Minimum Clear Height
- + 2 Grade Level Doors
- + Exterior Truck Well
- + 600 Amps of Power; 120/208
- + Immediate Access to 91 & 5 Freeways