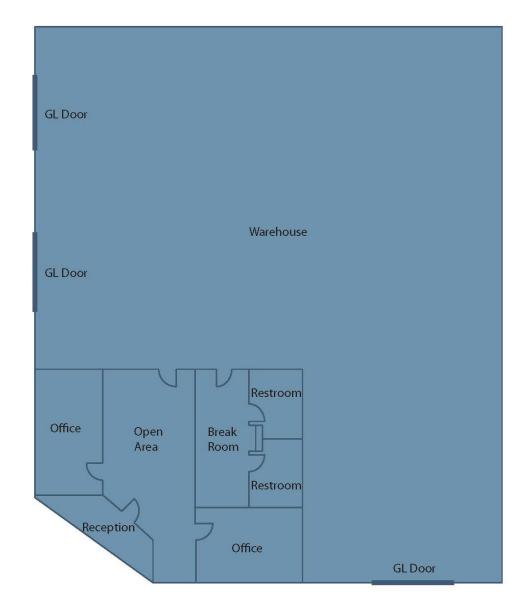

### PROPERTY HIGHLIGHTS

- 7,820 SF Freestanding Building
- Concrete Tilt-Up Construction
- 14' 16' Clear Height
- Three (3) Ground Level Doors (12'x14')
- 1.200 SF Office Area
- .33 GPM/3,000 SF Sprinklers
- 200 Amp, 277/480 Volt Electrical (Please verify)
- M1 Zoning
- Fenced Concrete Yard Area
- Excellent 91 Freeway Access via McKinley Street