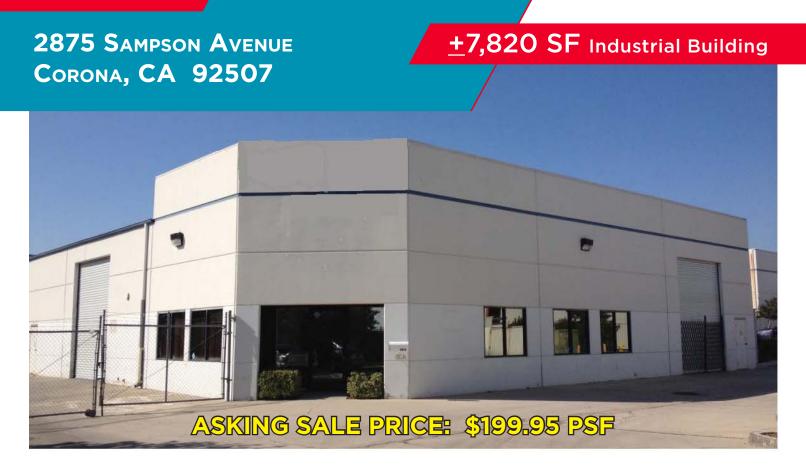

# 2875 Sampson Avenue Corona, CA 92507

+7,820 SF Freestanding Industrial Building

©2019 Cushman & Wakefield. All rights reserved. The information contained in this communication is strictly confidential. This information has been obtained from sources believed to be reliable but has not been verified. No warranty or representation, express or implied, is made as to the condition of the property (or properties) referenced herein or as to the accuracy or completeness of the information contained herein, and same is submitted subject to errors, omissions, change of price, rental or other conditions, withdrawal without notice, and to any special listing conditions imposed by the property owner(s). Any projections, opinions or estimates are subject to uncertainty and do not signify current or future property performance.

### PROPERTY HIGHLIGHTS

- 7,820 SF Freestanding Building
- Concrete Tilt-Up Construction
- 14' 16' Clear Height
- Three (3) Ground Level Doors (12'x14')
- 1.200 SF Office Area
- .33 GPM/3,000 SF Sprinklers
- 200 Amp, 277/480 Volt Electrical (Please verify)
- M1 Zoning
- Fenced Concrete Yard Area
- Excellent 91 Freeway Access via McKinley Street