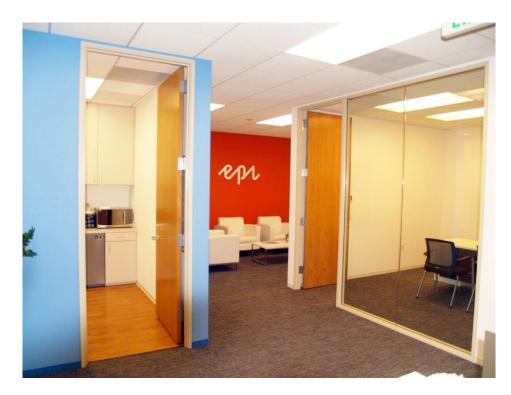

#### Premises/Features:

- Suite 430 3,451 SF (Fully Furnished, Plug N Play space)
- Term 1 to 5 years
- Nicely improved space with an extensive amount of interior glass
- 8 private offices, 1 conference room, 6 work stations and kitchen
- Ideal Irvine Spectrum location
- Asking Rate \$2.75 FSG
- Availability Immediately