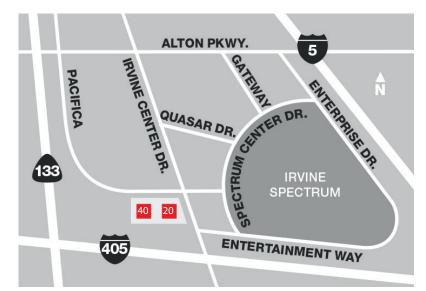

### 20 Pacifica, Irvine, CA 92618

## 20 Pacifica, Irvine, CA 92618

Ш ø ¥ 倒  $\overline{\bigcirc}$ 7 74 T • × Π Ŕ ( ø 8 ø 鹵 X . -----Ð 0

Suite 430