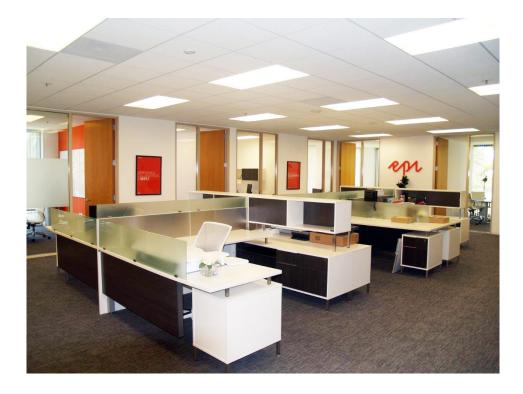

#### Premises/Features:

- Suite 430 3,451 SF (Fully Furnished, Plug N Play space)
- Term 1 to 5 years
- Nicely improved space with an extensive amount of interior glass
- 8 private offices, 1 conference room, 6 work stations and kitchen
- Ideal Irvine Spectrum location
- Asking Rate \$2.75 FSG
- Availability Immediately