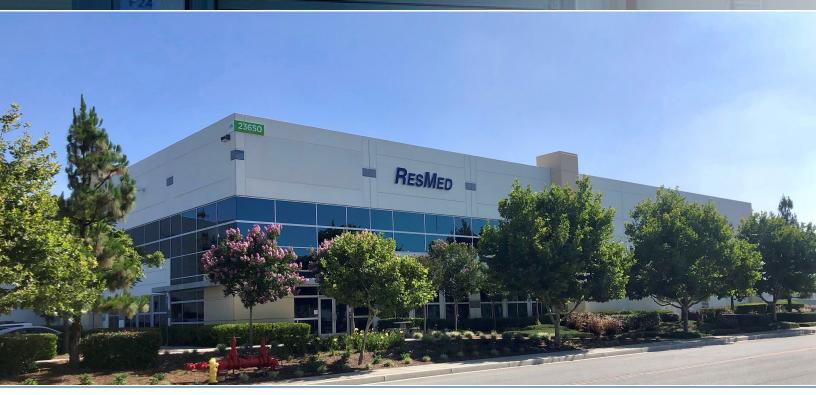

# PROPERTY DESCRIPTION

Strategically located in the growing industrial hub of Moreno Valley California, GLP's 23650 Brodiaea Ave. offers tenants a class A building located just minutes off major transporation route Interstate 215.

### **PROPERTY HIGHLIGHTS**

• Easy Access to Interstate 215 and SR-60 Freeways

nuveen

- Strategic Location for Regional Distribution
- Secured Yard Area
- Free Standing Building
- High Image
- Two Entrances with Drive Around Capability
- Corporate Neighbors Include: Pepsi, Lowes, Ross, Big 5, Harbor Freight & Serta Mattress