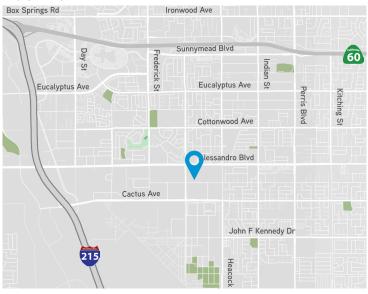

Property Owner:

nuveen



# PROPERTY DESCRIPTION

Strategically located in the growing industrial hub of Moreno Valley California, GLP's 23650 Brodiaea Ave. offers tenants a class A building located just minutes off major transporation route Interstate 215.

### **PROPERTY FEATURES**

- 30' Minimum Clearance at First Column
- ±2,588 SF Office Space
- 26 Dock High
- 1 Ground Level Door
- ESFR Fire Sprinkler System (K-17 Heads)
- Secured Yard Area
- 50' x 52' Typical Bay Spacing
- 7 Doors Equipped w/35,000 lb. Mechanical Dock Levelers
- T-8 Warehouse Lighting
- 800 Amp Power Supply
- 93 Auto Parking Stalls

### **LOCATION MAP**



### **THOMAS TAYLOR**

Senior Executive Vice President Lic. 00598896 +1 909 612 2614 thomas.taylor@colliers.com

### **STEVE BELLITTI**

Senior Executive Vice President Lic. 01048797 +1 909 612 2617 steve.bellitti@colliers.com

### **JOEY JONES**

Vice President Lic. 01952925 +1 909 612 2628 joey.jones@colliers.com Represented by:

## **COLLIERS INTERNATIONAL**

2855 E. Guasti Road | Suite 401 Ontario, CA 91761

+1 909 605 9400 | www.colliers.com

### **SITE PLAN** Property Owner:



23650 Brodiaea Ave. | Moreno Valley, CA 92553

### **PROPERTY HIGHLIGHTS**

• Easy Access to Interstate 215 and SR-60 Freeways

nuveen

- Strategic Location for Regional Distribution
- Secured Yard Area
- Free Standing Building
- High Image
- Two Entrances with Drive Around Capability
- Corporate Neighbors I