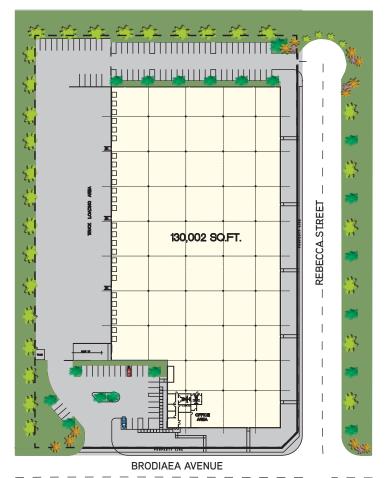

### **SITE PLAN** Property Owner:

23650 Brodiaea Ave. | Moreno Valley, CA 92553

### **PROPERTY FEATURES**

- 30' Minimum Clearance at First Column
- ±2,588 SF Office Space
- 26 Dock High
- 1 Ground Level Door
- ESFR Fire Sprinkler System (K-17 Heads)
- Secured Yard Area
- 50' x 52' Typical Bay Spacing
- 7 Doors Equipped w/35,000 lb. Mechanical Dock Levelers
- T-8 Warehouse Lighting
- 800 Amp Power Supply
- 93 Auto Parking Stalls