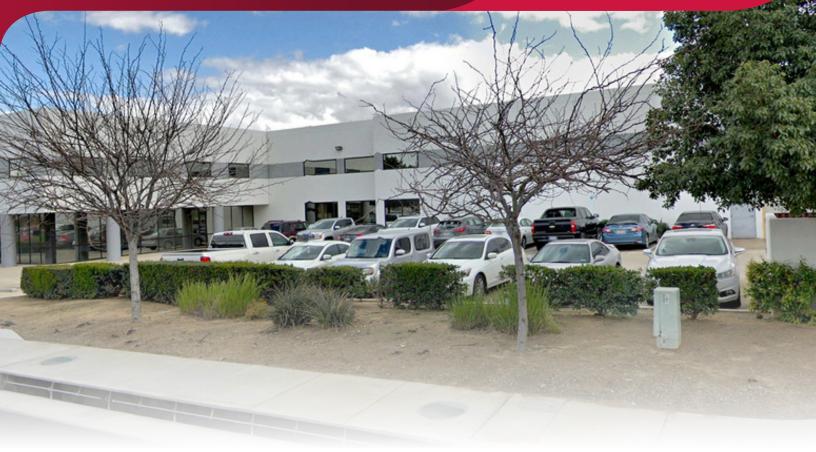

## PROPERTY HIGHLIGHTS

- 24,322 SF Industrial Building
- Approximately 2,429 SF Office Space
- Bonus Mezzanine Storage Area
- 21' Clearance Height in Warehouse
- 1200 Amps of 120/208 Volt Power
- 51 Car Parking
- Concrete Driveways
- Street Frontage