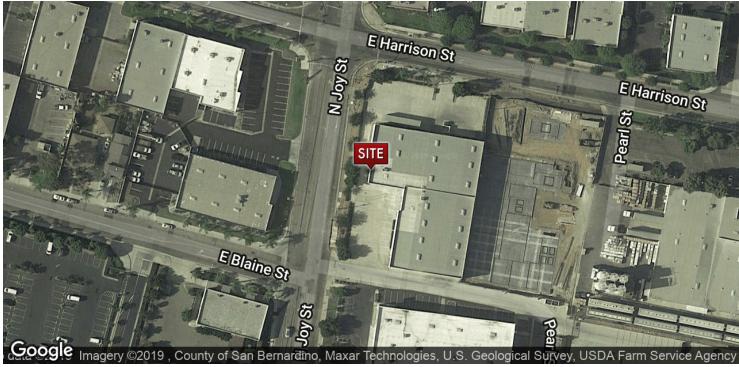

## INDUSTRIAL FOR LEASE

- Corona, CA





## PROPERTY HIGHLIGHTS

- 24,322 SF Industrial Building
- Approximately 2,429 SF Office Space
- Bonus Mezzanine Storage Area
- 21' Clearance Height in Warehouse
- 1200 Amps of 120/208 Volt Power
- 51 Car Parking
- Concrete Driveways
- Street Frontage



Pat Delaney, CCIM PRINCIPAL

+714.564.7127

pdelaney@lee-associates.com

DRE# 00962861







Pat Delaney, CCIM

**PRINCIPAL** +714.564.7127

pdelaney@lee-associates.com DRE# 00962861

## LOCATION MAP/AERIAL

— Corona, CA







## Pat Delaney, CCIM

**PRINCIPAL** +714.564.7127

pdelaney@lee-associates.com DRE# 00962861