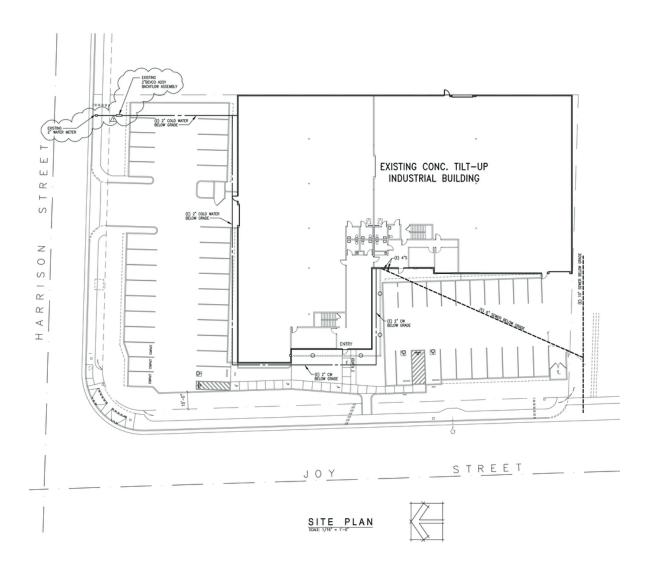

## PROPERTY HIGHLIGHTS

- 24,322 SF Industrial Building
- Approximately 2,429 SF Office Space
- Bonus Mezzanine Storage Area
- 21' Clearance Height in Warehouse
- 1200 Amps of 120/208 Volt Power
- 51 Car Parking
- Concrete Driveways
- Street Frontage