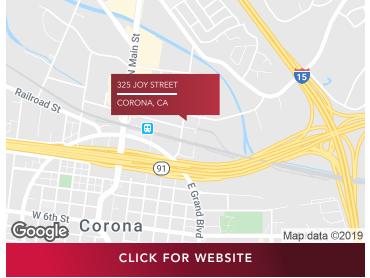

## INDUSTRIAL FOR LEASE

- Corona, CA





## PROPERTY HIGHLIGHTS

- 24,322 SF Industrial Building
- Approximately 2,429 SF Office Space
- Bonus Mezzanine Storage Area
- 21' Clearance Height in Warehouse
- 1200 Amps of 120/208 Volt Power
- 51 Car Parking
- Concrete Driveways
- Street Frontage



Pat Delaney, CCIM PRINCIPAL

+714.564.7127

pdelaney@lee-associates.com

DRE# 00962861







Pat Delaney, CCIM

**PRINCIPAL** +714.564.7127

pdelaney@lee-associates.com DRE# 00962861

## LOCATION MAP/AERIAL

— Corona, CA







## Pat Delaney, CCIM

**PRINCIPAL** +714.564.7127

pdelaney@lee-associates.com DRE# 00962861