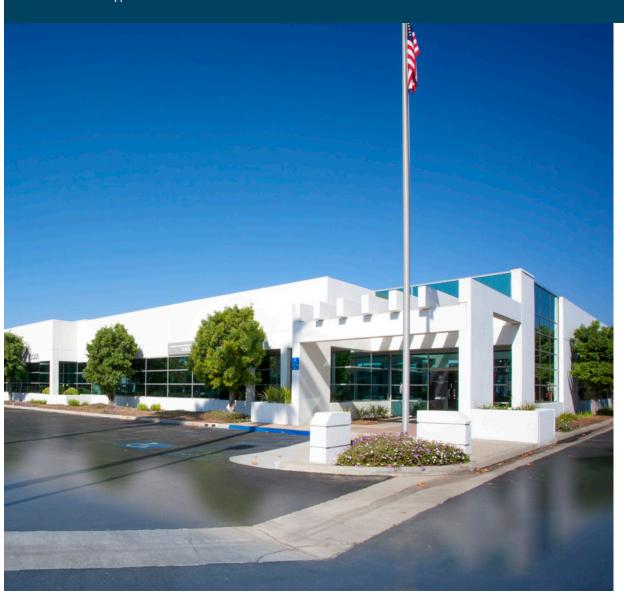

# FOR LEASE: ±9,525 SF OFFICE/SALES-SERVICE/TECHNOLOGY

# WARLAND BUSINESS PARK

www.warlandcypress.com

11085 Knott Avenue, Suite A Cypress, California

# **PROJECT FEATURES**

- Approximately 95% Office
- Multiple Private Offices
- 1 GL Door (Small warehouse, expandable)
- 4:1 Parking
- Extensive Glass for Office Areas
- High Image Corporate Park (±233,158 SF)
- Award-Winning Architecture
- Direct Access to Restaurants/Shopping
- People-Oriented Environment
- Expansion Flexibility
- Minutes to San Diego (405), Garden Grove (22), and San Gabriel Freeways
- See Reverse for Aerial & Space Plan