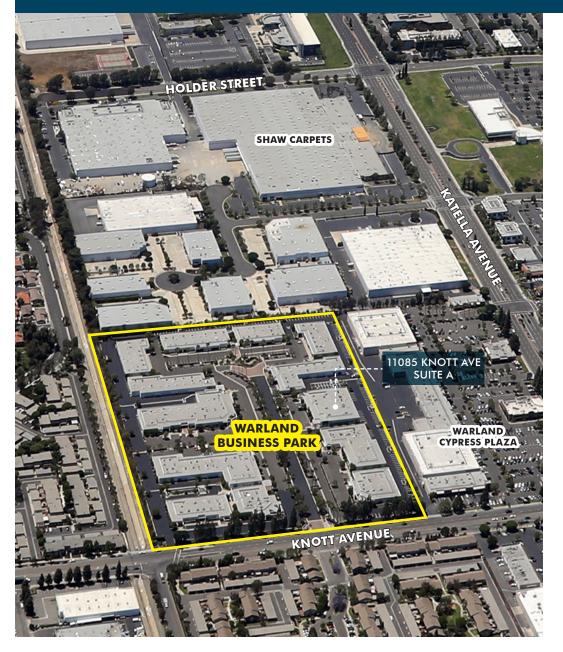

# **PROJECT FEATURES**

- Approximately 95% Office
- Multiple Private Offices
- 1 GL Door (Small warehouse, expandable)
- 4:1 Parking
- Extensive Glass for Office Areas
- High Image Corporate Park (±233,158 SF)
- Award-Winning Architecture
- Direct Access to Restaurants/Shopping
- People-Oriented Environment
- Expansion Flexibility
- Minutes to San Diego (405), Garden Grove (22), and San Gabriel Freeways
- See Reverse for Aerial & Space Plan