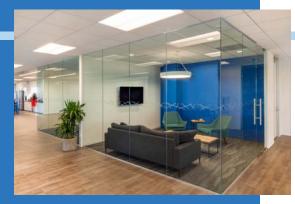

## 840 NEWPORT CENTER DR. SUITE 450

- 9,209 RSF
- \$4.50/SF FSG
- Newly custom designed "tech" space
- World class location
- Open concept with floor-to-ceiling glass
- Plug & Play furniture and electronics negotiable
- \$350,000 invested in furniture, communications and entertainment
- 270 degree ocean view
- Half floor of Class A building
- Custom games and dining area with entertainment