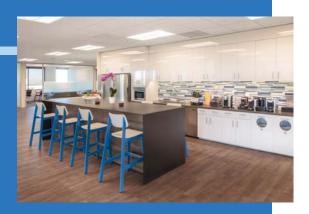

## 840 NEWPORT CENTER DR. SUITE 450

- 9,209 RSF
- \$4.50/SF FSG
- Newly custom designed "tech" space
- World class location
- Open concept with floor-to-ceiling glass
- Plug & Play furniture and electronics negotiable
- \$350,000 invested in furniture, communications and entertainment
- 270 degree ocean view
- Half floor of Class A building
- Custom games and dining area with entertainment