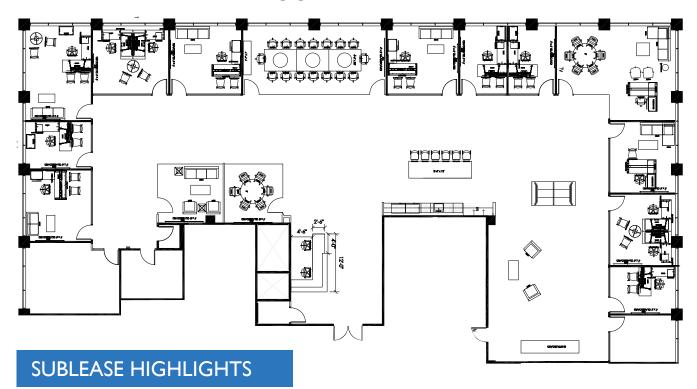

## 840 NEWPORT CENTER DR. SUITE 450

- 9,209 RSF
- \$4.50/SF FSG
- Newly custom designed "tech" space
- World class location
- Open concept with floor-to-ceiling glass
- Plug & Play furniture and electronics negotiable
- \$350,000 invested in furniture, communications and entertainment
- 270 degree ocean view
- Half floor of Class A building
- Custom games and dining area with entertainment

- Parking 3.4:1,000
- Sublease term through June 30, 2023
- Fashion Island Amenities eat/shop within 5 minute walk
- Steps to Nordstrom, Neiman Marcus, Apple Store, R+D Kitchen, Flemings, Red O and more
- Available Now
- Close proximity to 405/55 freeways and John Wayne Airport
- Call to Show