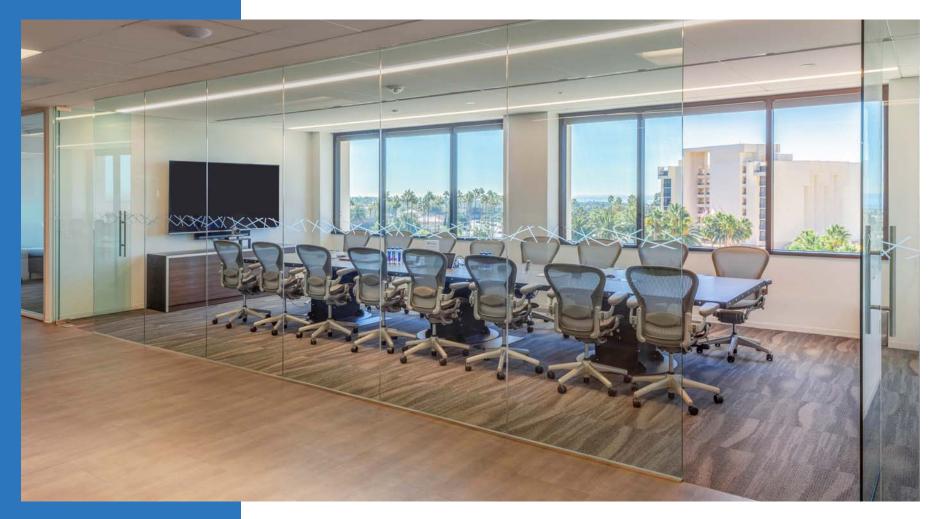

## 840 NEWPORT CENTER DR. SUITE 450

- 9,209 RSF
- \$4.50/SF FSG
- Newly custom designed "tech" space
- World class location
- Open concept with floor-to-ceiling glass
- Plug & Play furniture and electronics negotiable
- \$350,000 invested in furniture, communications and entertainment
- 270 degree ocean view
- Half floor of Class A building
- Custom games and dining area with entertainment