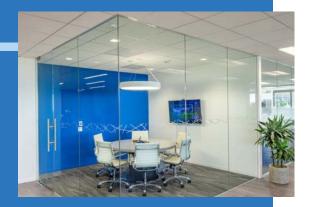

## 840 NEWPORT CENTER DR. SUITE 450

- 9,209 RSF
- \$4.50/SF FSG
- Newly custom designed "tech" space
- World class location
- Open concept with floor-to-ceiling glass
- Plug & Play furniture and electronics negotiable
- \$350,000 invested in furniture, communications and entertainment
- 270 degree ocean view
- Half floor of Class A building
- Custom games and dining area with entertainment