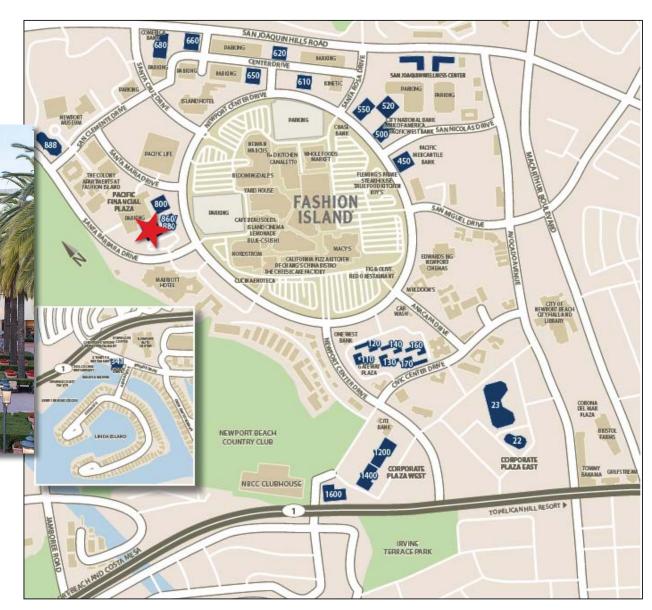

- Parking 3.4:1,000
- Sublease term through June 30, 2023
- Fashion Island Amenities eat/shop within 5 minute walk
- Steps to Nordstrom, Neiman Marcus, Apple Store, R+D Kitchen, Flemings, Red O and more
- Available Now
- Close proximity to 405/55 freeways and John Wayne Airport
- Call to Show