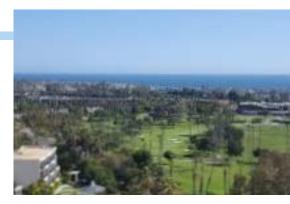

## 840 NEWPORT CENTER DR. SUITE 450

- 9,209 RSF
- \$4.50/SF FSG
- Newly custom designed "tech" space
- World class location
- Open concept with floor-to-ceiling glass
- Plug & Play furniture and electronics negotiable
- \$350,000 invested in furniture, communications and entertainment
- 270 degree ocean view
- Half floor of Class A building
- Custom games and dining area with entertainment