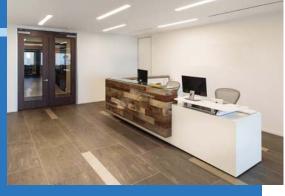

## 840 NEWPORT CENTER DR. SUITE 450

- 9,209 RSF
- \$4.50/SF FSG
- Newly custom designed "tech" space
- World class location
- Open concept with floor-to-ceiling glass
- Plug & Play furniture and electronics negotiable
- \$350,000 invested in furniture, communications and entertainment
- 270 degree ocean view
- Half floor of Class A building
- Custom games and dining area with entertainment