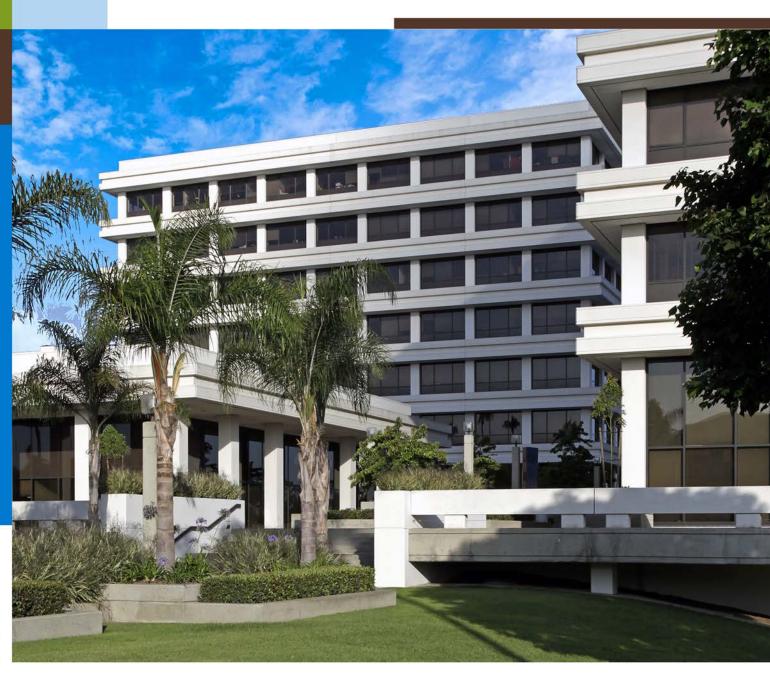

## 840 NEWPORT CENTER DR. SUITE 450

- 9,209 RSF
- \$4.50/SF FSG
- Newly custom designed "tech" space
- World class location
- Open concept with floor-to-ceiling glass
- Plug & Play furniture and electronics negotiable
- \$350,000 invested in furniture, communications and entertainment
- 270 degree ocean view
- Half floor of Class A building
- Custom games and dining area with entertainment