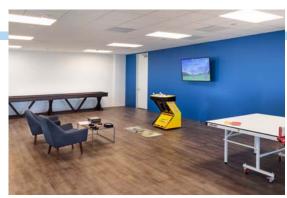

## 840 NEWPORT CENTER DR. SUITE 450

- 9,209 RSF
- \$4.50/SF FSG
- Newly custom designed "tech" space
- World class location
- Open concept with floor-to-ceiling glass
- Plug & Play furniture and electronics negotiable
- \$350,000 invested in furniture, communications and entertainment
- 270 degree ocean view
- Half floor of Class A building
- Custom games and dining area with entertainment