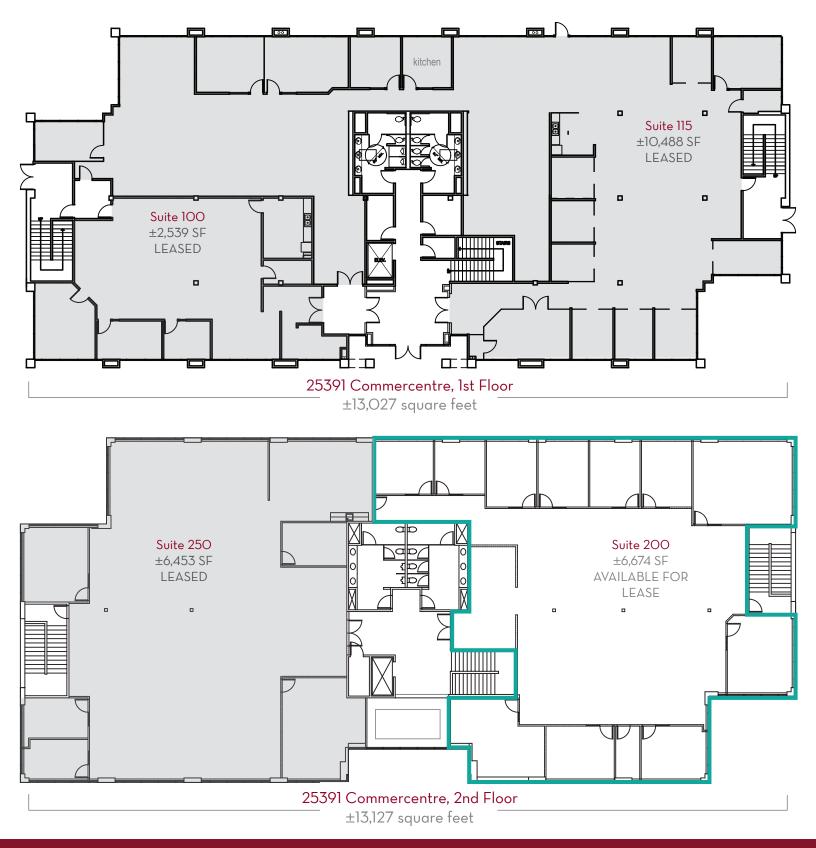

# **INCOME IN PLACE - SELLER FINANCING**

- Suite 100: ±2,539 SF Leased
- Suite 115: ±10,488 SF Leased
- Suite 200: ±6,674 SF Available for Lease
- Suite 250: ±6,453 SF Leased
- ±26,154 sq. ft. elevator served office building
- Furniture available
- Campus environment with excellent corner location
- 4:1000 parking ratio
- Campus repositioning bocce ball, ping pong, putting green, fire table, BBQ and shaded outdoor seating
- Close proximity to high-tech and corporate users
- Close proximity to the 688 acre OC Great Park
- Easy access to the Foothill Transportation Corridor (241) and the 5 and 405 Freeways
- Just minutes to Foothill Ranch Towne Centre retail and Irvine Spectrum Center
- Sale Rate: \$7,980,000 / \$305 PSF
- Lease Rate: \$2.35 FSG