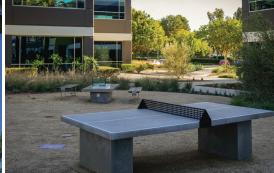

# **INCOME IN PLACE - SELLER FINANCING**

- Suite 100: ±2,539 SF Leased
- Suite 115: ±10,488 SF Leased
- Suite 200: ±6,674 SF Available for Lease
- Suite 250: ±6,453 SF Leased
- ±26,154 sq. ft. elevator served office building
- Furniture available
- Campus environment with excellent corner location
- 4:1000 parking ratio
- Campus repositioning bocce ball, ping pong, putting green, fire table, BBQ and shaded outdoor seating
- Close proximity to high-tech and corporate users
- Close proximity to the 688 acre OC Great Park
- Easy access to the Foothill Transportation Corridor (241) and the 5 and 405 Freeways
- Just minutes to Foothill Ranch Towne Centre retail and Irvine Spectrum Center
- Sale Rate: \$7,980,000 / \$305 PSF
- Lease Rate: \$2.35 FSG