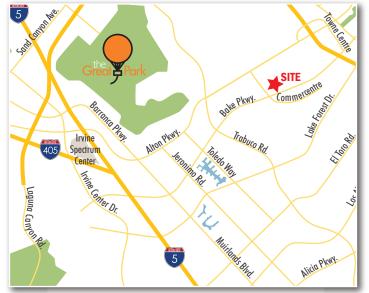

50: ±6,453 SF Leased
- ±26,154 sq. ft. elevator served office building
- Furniture available
- Campus environment with excellent corner location
- 4:1000 parking ratio
- Campus repositioning bocce ball, ping pong, putting green, fire table, BBQ and shaded outdoor seating
- Close proximity to high-tech and corporate users
- Close proximity to the 688 acre OC Great Park
- Easy access to the Foothill Transportation Corridor (241) and the 5 and 405 Freeways
- Just minutes to Foothill Ranch Towne Centre retail and Irvine Spectrum Center
- Sale Rate: \$7,980,000 / \$305 PSF
- Lease Rate: \$2.35 FSG



COMMERCIAL REAL ESTATE SERVICES

### EXCLUSIVELY LISTED BY:

Lee & Associates, Inc. - Irvine 9838 Research Drive Irvine, California 92618 www.lee-associates.com



**NEW COMMON AREA UPGRADES** 





#### MARK JERUE

Senior Vice President BRE #01073399 949.790.3121 mjerue@leeirvine.com

#### **CRAIG FITTERER** Senior Vice President BRE #01246929 949 790 3123

BRE #01246929 949.790.3123 cfitterer@leeirvine.com

### **PACIFIC CORPORATE PARK**

25391 Commercentre Drive Lake Forest, CA 92630

# ±6,674 SF FOR LEASE | ENTIRE BUILDING AVAILABLE FOR SALE



no warranty or representation is made to the accuracy of the foregoing information. Terms of sale or lease and availability are subject to change or withdrawal without notic