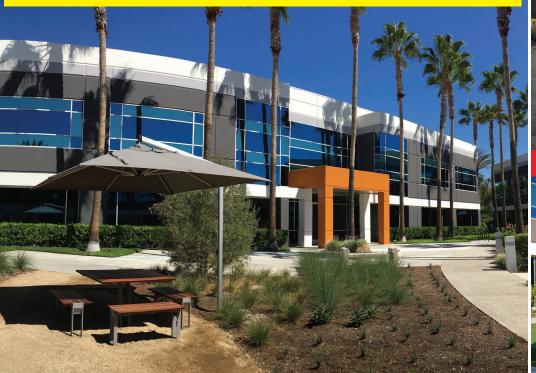

# **INCOME IN PLACE - SELLER FINANCING**

- Suite 100: ±2,539 SF Leased
- Suite 115: ±10,488 SF Leased
- Suite 200: ±6,674 SF Available for Lease
- Suite 250: ±6,453 SF Leased
- ±26,154 sq. ft. elevator served office building
- Furniture available
- Campus environment with excellent corner location
- 4:1000 parking ratio
- Campus repositioning bocce ball, ping pong, putting green, fire table, BBQ and shaded outdoor seating
- Close proximity to high-tech and corporate users
- Close proximity to the 688 acre OC Great Park
- Easy access to the Foothill Transportation Corridor (241) and the 5 and 405 Freeways
- Just minutes to Foothill Ranch Towne Centre retail and Irvine Spectrum Center
- Sale Rate: \$7,980,000 / \$305 PSF
- Lease Rate: \$2.35 FSG

### EXCLUSIVELY LISTED BY:

Lee & Associates, Inc. - Irvine 9838 Research Drive Irvine, California 92618 www.lee-associates.com

**NEW COMMON AREA UPGRADES** 