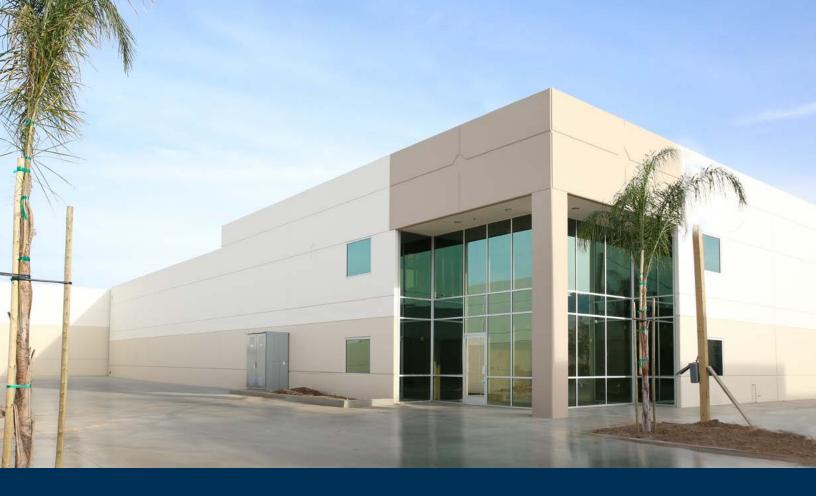

### 9121 PULSAR COURT CORONA, CA

### FOR LEASE

### **PROPERTY FEATURES**

- ± 12,724 Square Foot Industrial Building
- ± 2,274 Square Feet of Two Story Office Space
- 1 Ground Level Door (12' x 14')
- 19 Parking Stalls
- 17' Minimum Clear Height
- 800 Amps of 277/480 Volt (Verify)
- 3 Subfeeds of Electrical Stub Ups
- 3 Restrooms
- Fire Sprinklers
- Immediate Access to the 🔞 Freeway





RYAN MOORE, SIOR Senior Vice President, Partner 909.545.8011 RMoore@voitco.com Lic #01821438



RYAN CLAYTON
Associate
714.935.2319
RClayton@voitco.com
Lic #01997591

# ±12,724 SQ. FT. FOR LEASE

#### SITE PLAN

**PULSAR COURT** 



\*Site plan not to scale



RYAN MOORE, SIOR Senior Vice President, Partner 909.545.8011 RMoore@voitco.com Lic #01821438



RYAN CLAYTON
Associate
714.935.2319
RClayton@voi