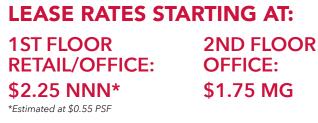

## OFFICE / RETAIL SPACES FOR LEASE RENAISSANCE PLAZA

32326 CLINTON KEITH RD | WILDOMAR, CA

| <b>AVAILABLE</b><br>32326 CLINTON KEITH ROAD |                                     |                                     |                                     |
|----------------------------------------------|-------------------------------------|-------------------------------------|-------------------------------------|
| Unit                                         | Unit SF                             | Max SF                              | Rate                                |
| #103                                         | ±1,631 SF                           | ±1,631 SF                           | \$2.25 PSF                          |
| #106                                         | ±1,200 SF                           | ±1,200 SF                           | \$2.25 PSF                          |
| #201                                         | ±1,359 SF                           | ±8,869 SF                           | \$1.75 PSF                          |
| #202                                         | ±3,910 SF                           | ±8,869 SF                           | \$1.75 PSF                          |
| #203                                         | ±1,200 SF                           | ±8,869 SF                           | \$1.75 PSF                          |
| #204                                         | ±1,200 SF                           | ±8,869 SF                           | \$1.75 PSF                          |
| #205                                         | ±1,200 SF                           | ±8,869 SF                           | \$1.75 PSF                          |
| #202<br>#203<br>#204                         | ±3,910 SF<br>±1,200 SF<br>±1,200 SF | ±8,869 SF<br>±8,869 SF<br>±8,869 SF | \$1.75 PS<br>\$1.75 PS<br>\$1.75 PS |