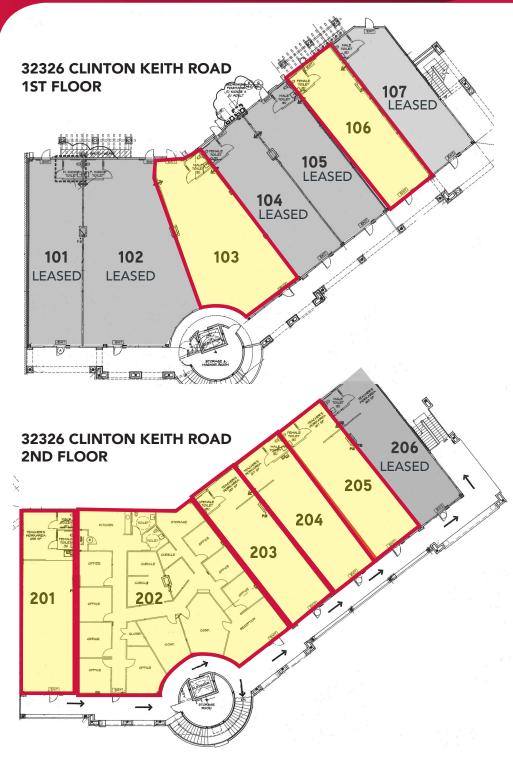

## OFFICE / RETAIL SPACES FOR LEASE RENAISSANCE PLAZA

32326 CLINTON KEITH RD | WILDOMAR, CA

| <b>AVAILABLE</b><br>32326 CLINTON KEITH ROAD |                                     |                                     |                                     |
|----------------------------------------------|-------------------------------------|-------------------------------------|-------------------------------------|
| Unit                                         | Unit SF                             | Max SF                              | Rate                                |
| #103                                         | ±1,631 SF                           | ±1,631 SF                           | \$2.25 PSF                          |
| #106                                         | ±1,200 SF                           | ±1,200 SF                           | \$2.25 PSF                          |
| #201                                         | ±1,359 SF                           | ±8,869 SF                           | \$1.75 PSF                          |
| #202                                         | ±3,910 SF                           | ±8,869 SF                           | \$1.75 PSF                          |
| #203                                         | ±1,200 SF                           | ±8,869 SF                           | \$1.75 PSF                          |
| #204                                         | ±1,200 SF                           | ±8,869 SF                           | \$1.75 PSF                          |
| #205                                         | ±1,200 SF                           | ±8,869 SF                           | \$1.75 PSF                          |
| #202<br>#203<br>#204                         | ±3,910 SF<br>±1,200 SF<br>±1,200 SF | ±8,869 SF<br>±8,869 SF<br>±8,869 SF | \$1.75 PS<br>\$1.75 PS<br>\$1.75 PS |