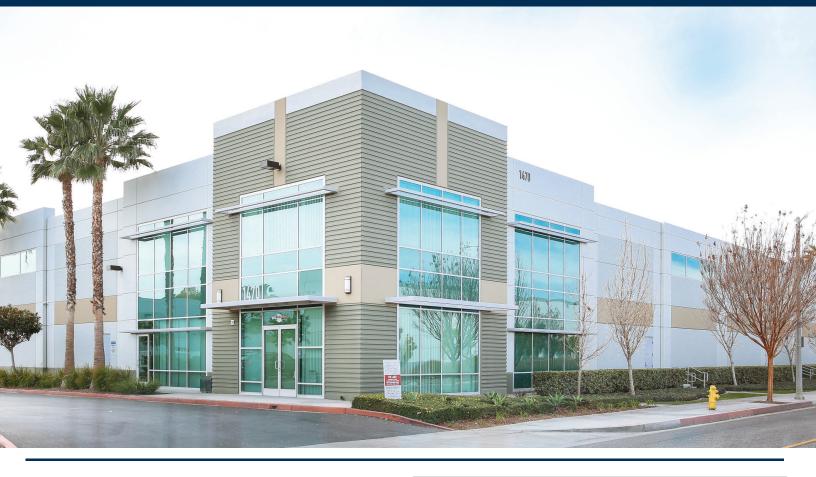

# **KIMBERLY BUSINESS CENTER**

## 1470 Kimberly Avenue, Fullerton

### **BUILDING FEATURES**

- ±24,259 SF High Image Industrial Building
- ±2,664 SF of 2 Story High Image Office
- ±24' Warehouse Clearance
- 800 Amps 277/480 Volt Electrical
- 4 Ground Level Loading Doors
- Dock High TBD
- Fully Fire Sprinklered
- Well Maintained Business Park
- Immediate Access to Riverside 91 & Orange 57 Freeways