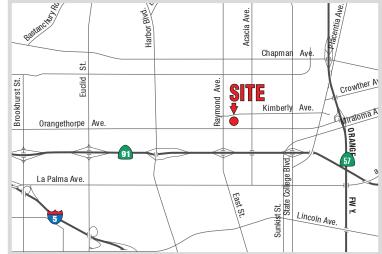

### **BUILDING FEATURES**

- ±24,259 SF High Image Industrial Building
- ±2,664 SF of 2 Story High Image Office
- ±24' Warehouse Clearance
- 800 Amps 277/480 Volt Electrical
- 4 Ground Level Loading Doors
- Dock High TBD
- Fully Fire Sprinklered
- Well Maintained Business Park
- Immediate Access to Riverside 91 & Orange 57 Freeways