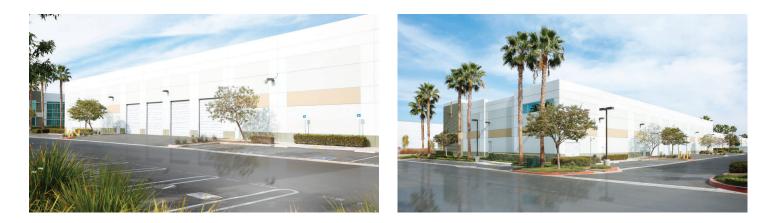

### **BUILDING FEATURES**

- ±24,259 SF High Image Industrial Building
- ±2,664 SF of 2 Story High Image Office
- ±24' Warehouse Clearance
- 800 Amps 277/480 Volt Electrical
- 4 Ground Level Loading Doors
- Dock High TBD
- Fully Fire Sprinklered
- Well Maintained Business Park
- Immediate Access to Riverside 91 & Orange 57 Freeways