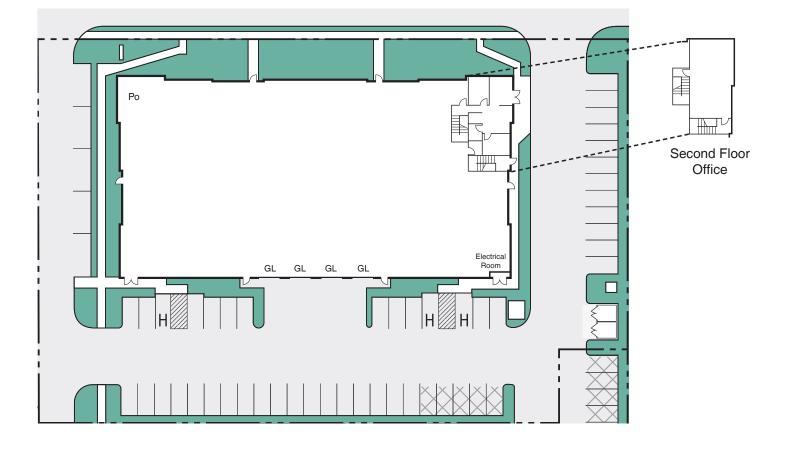

### **BUILDING FEATURES**

- ±24,259 SF High Image Industrial Building
- ±2,664 SF of 2 Story High Image Office
- ±24' Warehouse Clearance
- 800 Amps 277/480 Volt Electrical
- 4 Ground Level Loading Doors
- Dock High TBD
- Fully Fire Sprinklered
- Well Maintained Business Park
- Immediate Access to Riverside 91 & Orange 57 Freeways