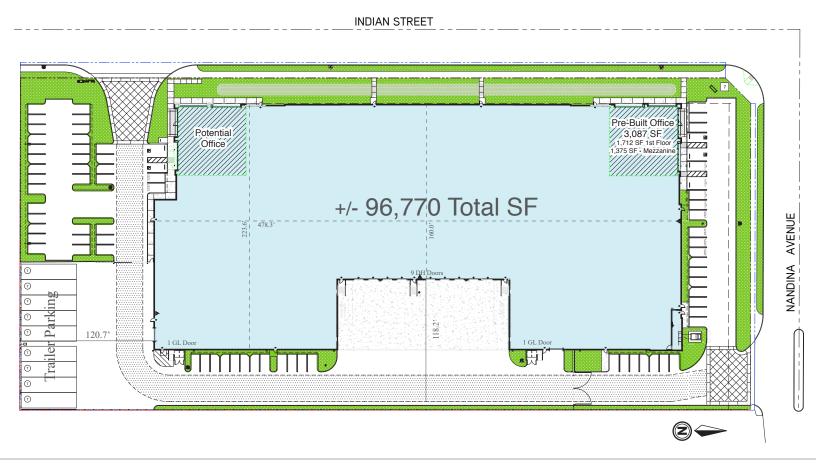

#### **Property Features**

- > +/- 96,770 SF Industrial Warehouse
- > +/- 3,087 SF of Pre-Built Office Area
- > Building is Divisible and Parked for up to 8,000 SF of Total Office Area
- > ESFR K-25 Sprinkler System
- > 9 Dock High Doors and 2 Grade Level Doors
- > 30' Warehouse Clearance Height
- Secured Concrete Truck Court with Motorized Gate and 9 Trailer Stalls
- > 1200 Amps of Power
- > Easy I-215 & 60 Freeway Access
- Corporate Neighbors Include: Amazon, Ross Stores, Harman Kardon, Home Depot, Lowes Home Improvement, Philips Lighting, Walgreens, Hanesbrands, Harbor Freight Tools, Deckers, Whirlpool, UPS and Loctek