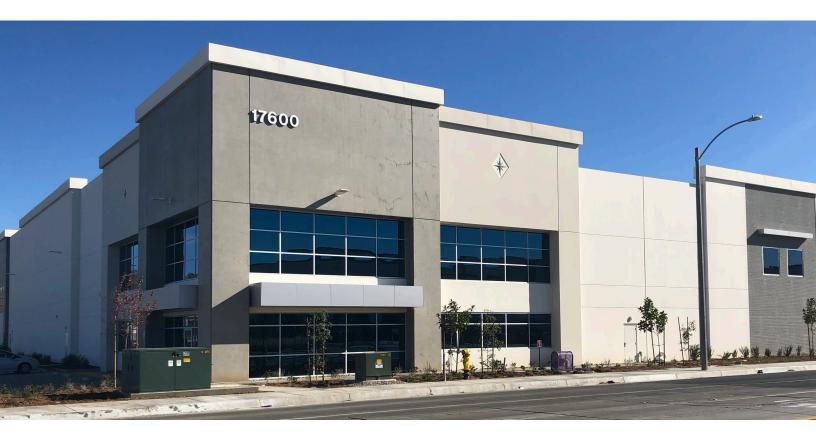

## For Lease | +/- 96,770 SF State-of-the-Art Industrial Warehouse

# For Lease | Moreno Valley, CA +/- 96,770 SF Industrial Warehouse

#### **Property Features**

- > +/- 96,770 SF Industrial Warehouse
- > +/- 3,087 SF of Pre-Built Office Area
- > Building is Divisible and Parked for up to 8,000 SF of Total Office Area
- > ESFR K-25 Sprinkler System
- > 9 Dock High Doors and 2 Grade Level Doors
- > 30' Warehouse Clearance Height
- Secured Concrete Truck Court with Motorized Gate and 9 Trailer Stalls
- > 1200 Amps of Power
- > Easy I-215 & 60 Freeway Access
- Corporate Neighbors Include: Amazon, Ross Stores, Harman Kardon, Home Depot, Lowes Home Improvement, Philips Lighting, Walgreens, Hanesbrands, Harbor Freight Tools, Deckers, Whirlpool, UPS and Loctek