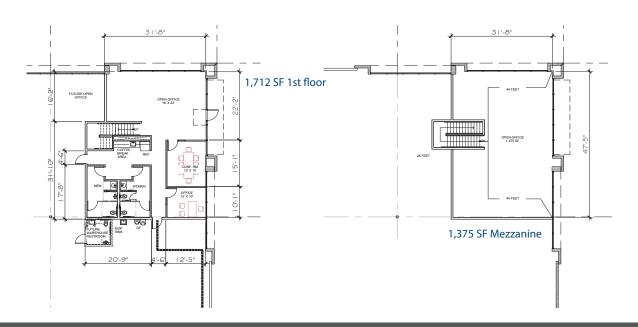

### Existing Office Layout - 3,087 SF

IAN DEVRIES | 949.724.5509 Executive Vice President ian.devries@colliers.com DRE# 01019868 CHRIS DEVRIES | 949.724.5504 Associate Vice President chris.devries@colliers.com DRE# 01867314