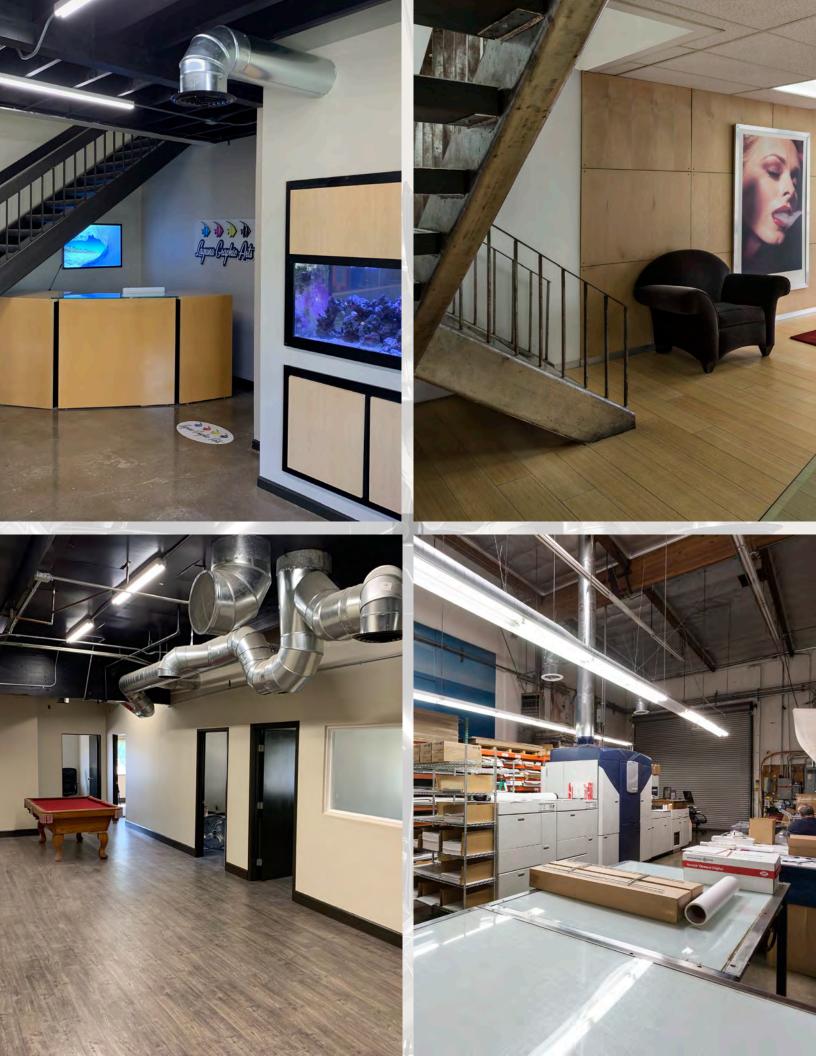

### FEATURES:

- Owner/User Opportunity
- ±12,928 SF Free-Standing Building
- ±7,756 SF Office Area
- ±20' to 22' Warehouse Celing Clearance
- 2 G.L. Loading Doors
- 800 Amps, 120/208 V Power
- ±2:1 Surface Parking
- Solar Panel System on Roof
- Bonus Mezzanine Area
- Creative Office Finishes

## 1st Floor

2nd Floor