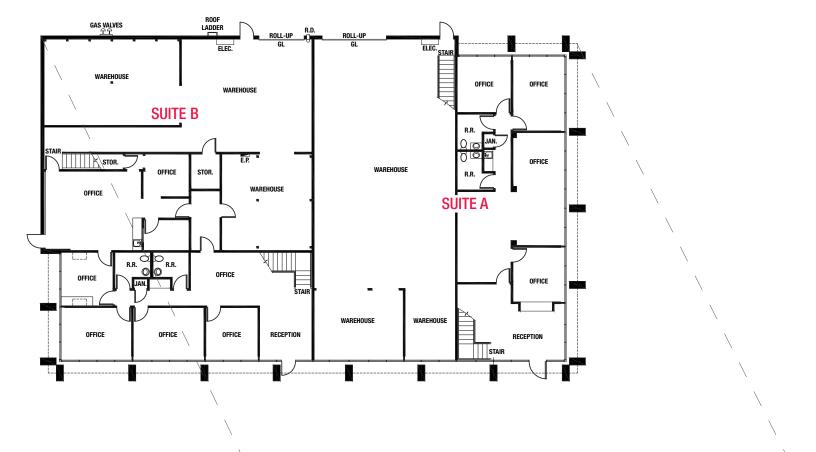

and Deere Ave.
- Central IBC Location, One Block South of Tustin Legacy Redevelopment Project
- · Easy Access to O.C. Airport and 55, 405, and 5 Freeways
- Close Proximity to Numerous Amenities



Scott Read sread@ngkf.com 949.608.2007 CA RE Lic. #01029250

18401 Von Karman Avenue, Suite 150, Irvine, CA 92612 Corporate CA RE #01355491

The distributor of this communication is performing acts for which a real estate license is required. The information contained herein has been obtained from sources deemed reliable but has not been verified and no guarantee, warranty or representation, either express or implied, is made with respect to such information. Terms of sale or lease and availability are subject to change or withdrawal without notice.

LAGUNA GRAPHIC ARTS

1

6782



## 1st Floor



2nd Floor





### Aerials