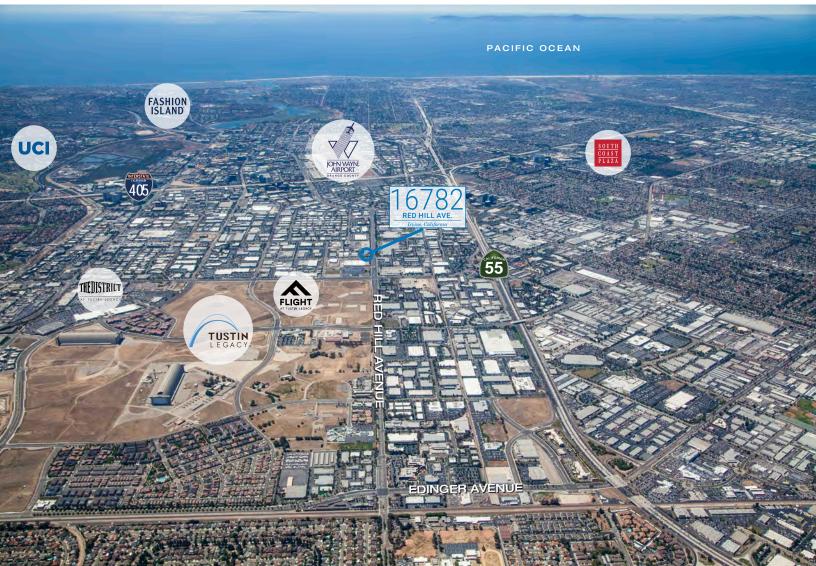

#### LOCATION:

- High Identity Corner Location
- Frontage on Red Hill Ave. and Deere Ave.
- Central IBC Location, One Block South of Tustin Legacy Redevelopment Project
- · Easy Access to O.C. Airport and 55, 405, and 5 Freeways
- Close Proximity to Numerous Amenities

### Aerials