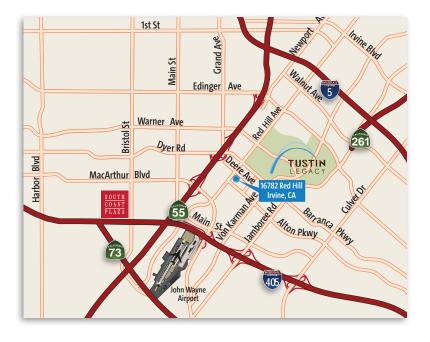

#### LOCATION:

- High Identity Corner Location
- Frontage on Red Hill Ave. and Deere Ave.
- Central IBC Location, One Block South of Tustin Legacy Redevelopment Project
- · Easy Access to O.C. Airport and 55, 405, and 5 Freeways
- Close Proximity to Numerous Amenities