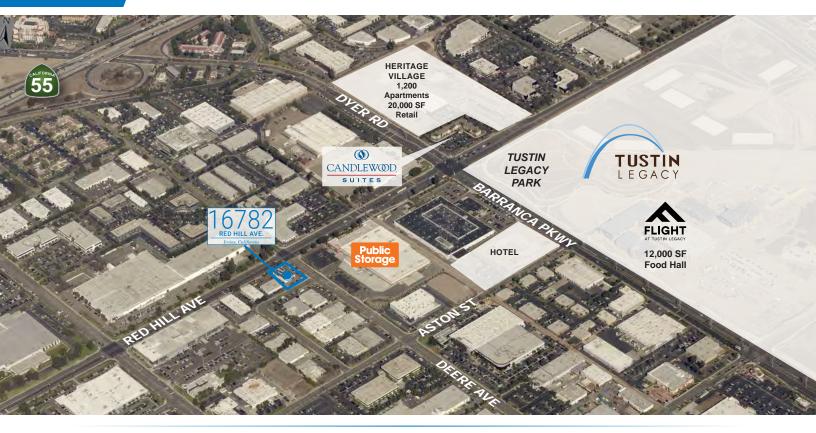

#### LOCATION:

- High Identity Corner Location
- Frontage on Red Hill Ave. and Deere Ave.
- Central IBC Location, One Block South of Tustin Legacy Redevelopment Project
- · Easy Access to O.C. Airport and 55, 405, and 5 Freeways
- Close Proximity to Numerous Amenities

### Aerials