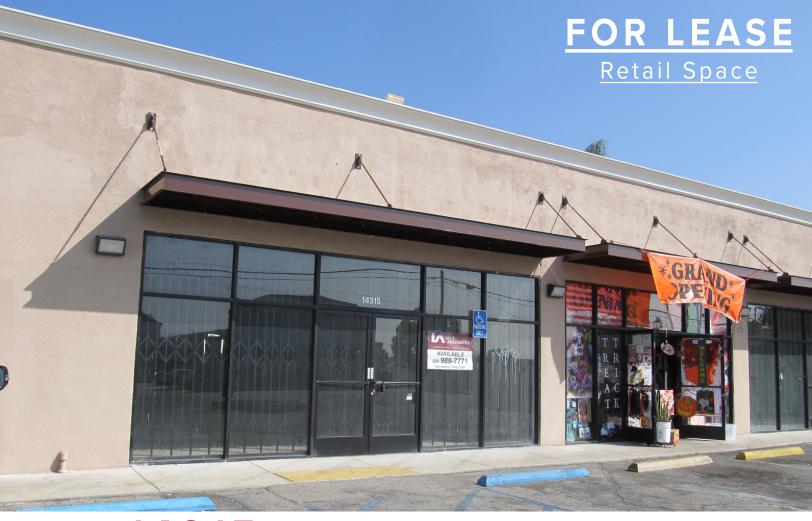

## 14315

Amar Road La Puente, CA 91744

## PROPERTY FEATURES

- Retail Spaces for Lease
- 14315 ±2,962 SF
- 14319 ±1,859 SF
- Full Exterior Renovation in Process
- Great Frontage on Amar Road
- Building Signage Available
- \$1.25/SF NNN

Lee & Associates® - Ontario