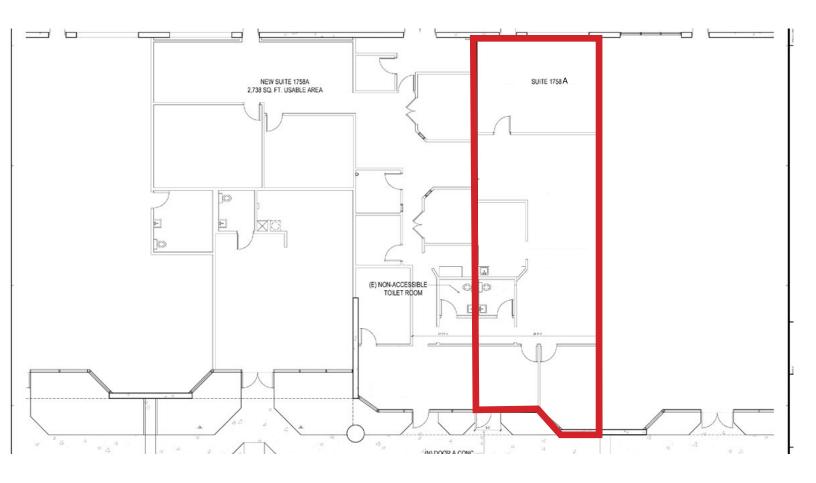

### FLOOR PLAN 1758-A ORANGE TREE LANE

RICK LAZAR 951.276.3652 rlazar@leeriverside.com DRE#: 00549349

1740-1770 & 1765-1795 Orange Tree Lane, Redlands, CA 92374