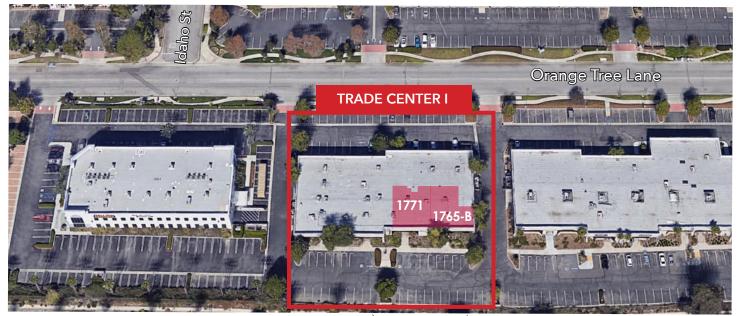

#### TRADE CENTER I

| ADDRESS                 | RENTABLE SF | RATE PSF   | SUITE DESCRIPTION                                            |
|-------------------------|-------------|------------|--------------------------------------------------------------|
| 1765-B Orange Tree Lane | ±2,108 SF*  | \$1.35 PSF | NNN Lease *Can be combined for ±5,008 SF of contiguous space |
| 1771 Orange Tree Lane   | ±2,900 SF*  | \$1.35 PSF | NNN Lease *Can be combined for ±5,008 SF of contiguous space |