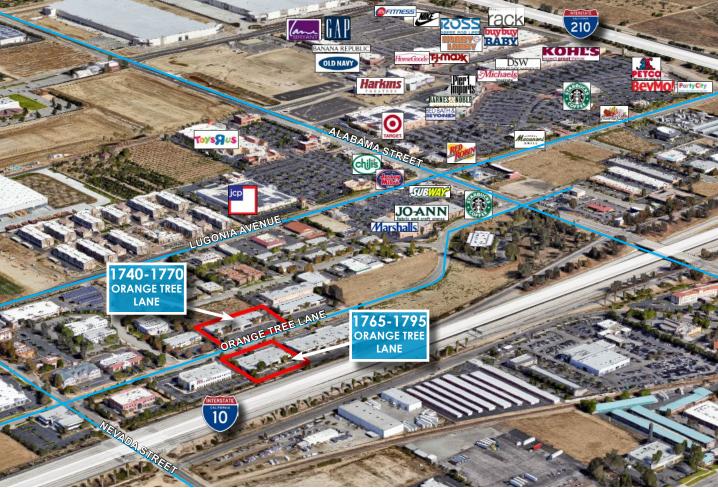

#### PROPERTY HIGHLIGHTS

- Located in the Orange Tree Lane **Business District**
- Excellent access to the I-10 Freeway from Alabama and California Street off-on ramps
- Freeway visibility
- Traffic count in excess of 195,000 cars per day on the I-10 Freeway

#### SITE PLAN: TRADE CENTER II

RICK LAZAR 951.276.3652 rlazar@leeriverside.com DRE#: 00549349

1740-1770 & 1765-1795 Orange Tree Lane, Redlands, CA 92374