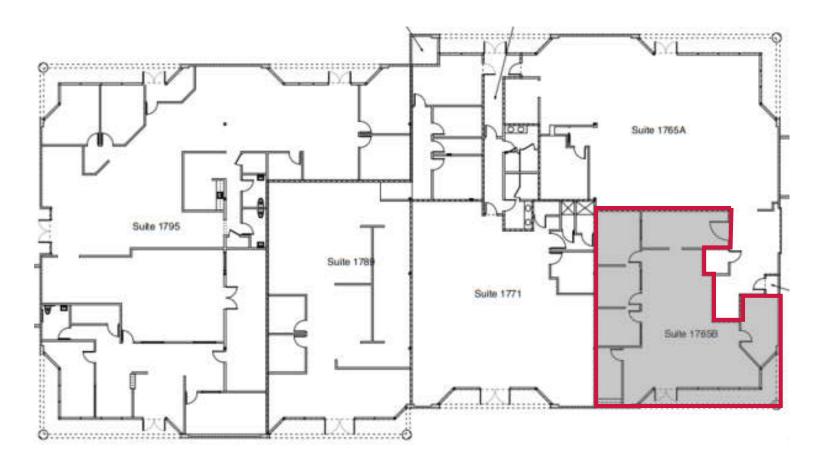

### FLOOR PLAN 1765-B ORANGE TREE LANE

RICK LAZAR 951.276.3652 rlazar@leeriverside.com DRE#: 00549349

1740-1770 & 1765-1795 Orange Tree Lane, Redlands, CA 92374

#### TRADE CENTER I

| ADDRESS                 | RENTABLE SF | RATE PSF   | SUITE DESCRIPTION                                            |
|-------------------------|-------------|------------|--------------------------------------------------------------|
| 1765-B Orange Tree Lane | ±2,108 SF*  | \$1.35 PSF | NNN Lease *Can be combined for ±5,008 SF of contiguous space |
| 1771 Orange Tree Lane   | ±2,900 SF*  | \$1.35 PSF | NNN Lease *Can be combined for ±5,008 SF of contiguous space |