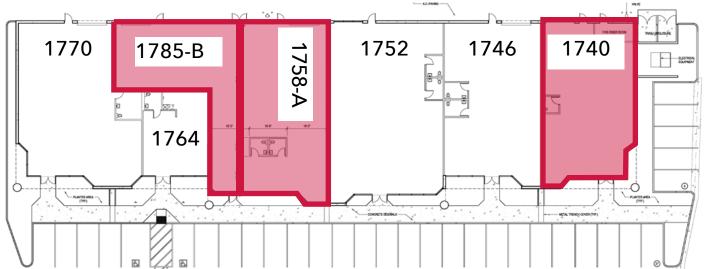

### FLOOR PLAN 1758-A ORANGE TREE LANE

RICK LAZAR 951.276.3652 rlazar@leeriverside.com DRE#: 00549349

1740-1770 & 1765-1795 Orange Tree Lane, Redlands, CA 92374