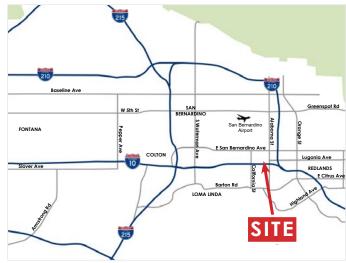

#### PROPERTY HIGHLIGHTS

- Located in the Orange Tree Lane **Business District**
- Excellent access to the I-10 Freeway from Alabama and California Street off-on ramps
- Freeway visibility
- Traffic count in excess of 195,000 cars per day on the I-10 Freeway