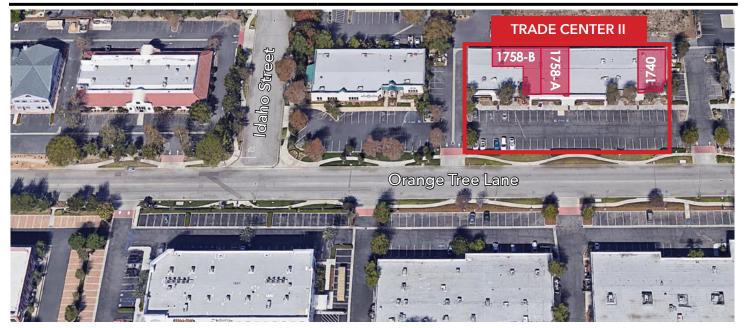

#### TRADE CENTER II

| ADDRESS                 | RENTABLE SF | RATE PSF   | SUITE DESCRIPTION |
|-------------------------|-------------|------------|-------------------|
| 1740 Orange Tree Lane   | ±2,654 SF   | \$1.35 PSF | NNN Lease         |
| 1758-A Orange Tree Lane | ±1,839 SF   | \$1.35 PSF | NNN Lease         |
| 1758-B Orange Tree Lane | ±2,923 SF   | \$1.35 PSF | NNN Lease         |

#### SITE PLAN: TRADE CENTER II

RICK LAZAR 951.276.3652 rlazar@leeriverside.com DRE#: 00549349

1740-1770 & 1765-1795 Orange Tree Lane, Redlands, CA 92374