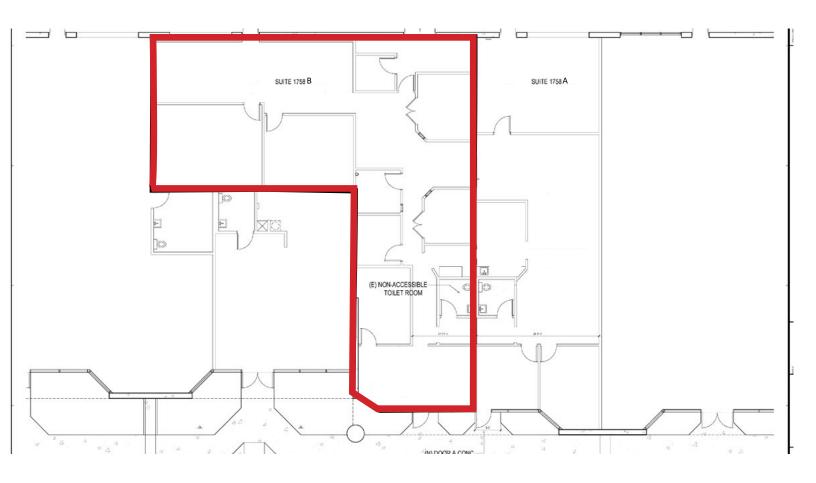

### FLOOR PLAN 1758-B ORANGE TREE LANE

RICK LAZAR 951.276.3652 rlazar@leeriverside.com DRE#: 00549349

1740-1770 & 1765-1795 Orange Tree Lane, Redlands, CA 92374