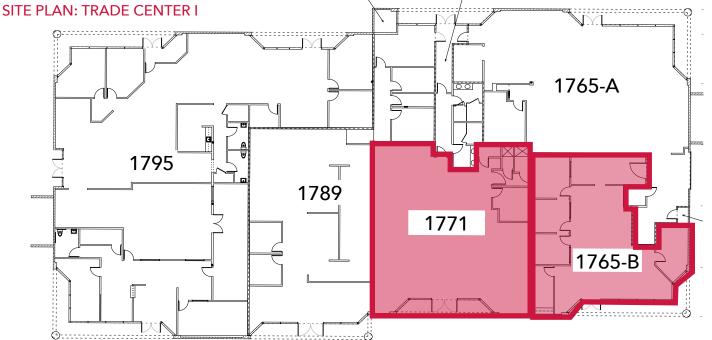

#### TRADE CENTER I

| ADDRESS                 | RENTABLE SF | RATE PSF   | SUITE DESCRIPTION                                            |
|-------------------------|-------------|------------|--------------------------------------------------------------|
| 1765-B Orange Tree Lane | ±2,108 SF*  | \$1.35 PSF | NNN Lease *Can be combined for ±5,008 SF of contiguous space |
| 1771 Orange Tree Lane   | ±2,900 SF*  | \$1.35 PSF | NNN Lease *Can be combined for ±5,008 SF of contiguous space |