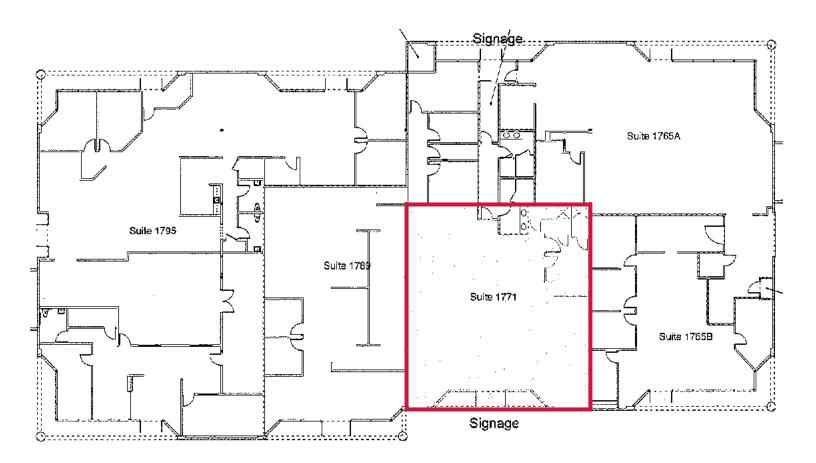

### FLOOR PLAN 1771 ORANGE TREE LANE

RICK LAZAR 951.276.3652 rlazar@leeriverside.com DRE#: 00549349

1740-1770 & 1765-1795 Orange Tree Lane, Redlands, CA 92374

RICK LAZAR 951.276.3652 rlazar@leeriverside.com DRE#: 00549349

#### TRADE CENTER I

| ADDRESS                 | RENTABLE SF | RATE PSF   | SUITE DESCRIPTION                                            |
|-------------------------|-------------|------------|--------------------------------------------------------------|
| 1765-B Orange Tree Lane | ±2,108 SF*  | \$1.35 PSF | NNN Lease *Can be combined for ±5,008 SF of contiguous space |
| 1771 Orange Tree Lane   | ±2,900 SF*  | \$1.35 PSF | NNN Lease *Can be combined for ±5,008 SF of contiguous space |