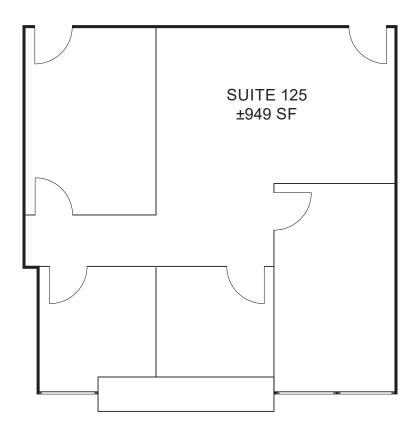

### SITE PLAN

| Floor           | Suite | SF Available | Rent       | Comments                                                 |
|-----------------|-------|--------------|------------|----------------------------------------------------------|
| 1 <sup>st</sup> | 125   | ±949         | \$2.10 FSG | Reception, 3 private offices, open office, Available Now |