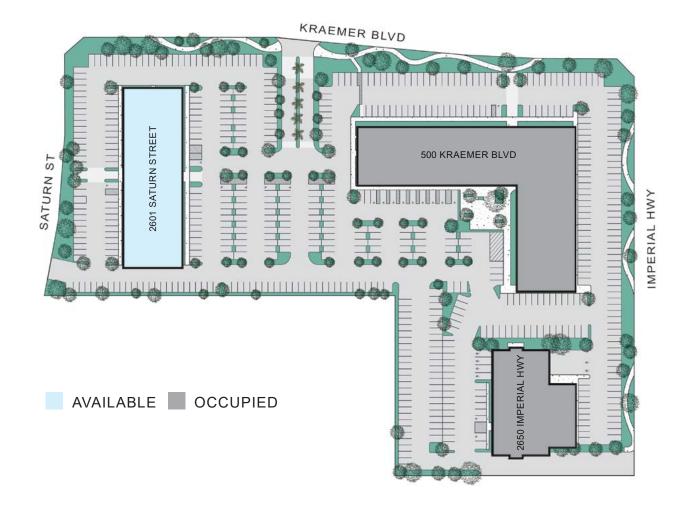

### SITE PLAN

| Floor           | Suite | SF Available | Rent       | Comments                                                 |
|-----------------|-------|--------------|------------|----------------------------------------------------------|
| 1 <sup>st</sup> | 125   | ±949         | \$2.10 FSG | Reception, 3 private offices, open office, Available Now |