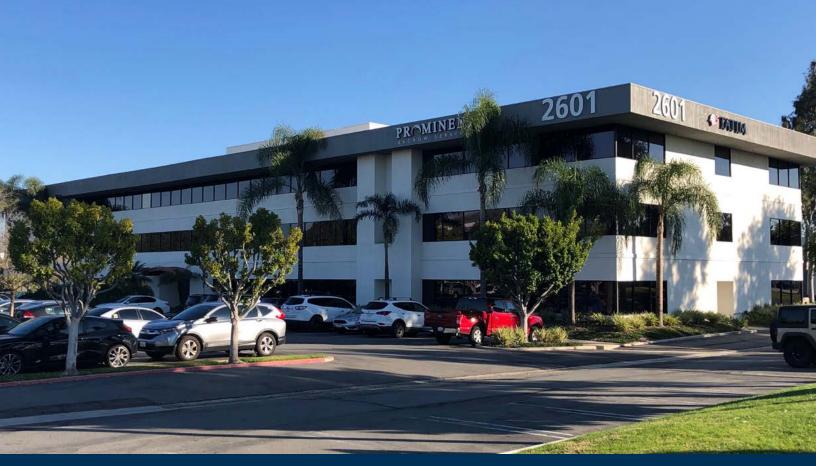

### **BREA PARK CENTRE** 2601 Saturn Street, Brea, CA 92821

## PROPERTY FEATURES

- High Image Office Building under New Ownership
- Suites Ranging from ±949-1,935 Square Feet
- Functional Floor Plans
- Building Recently Refurbished Including Exterior Paint, New Landscaping, and Upgraded Restrooms and Common Areas
- Immediate Freeway Access to 57 Freeway off Imperial Highway
- Adjacent to 4 Million Square Feet of Retail and Service Amenities