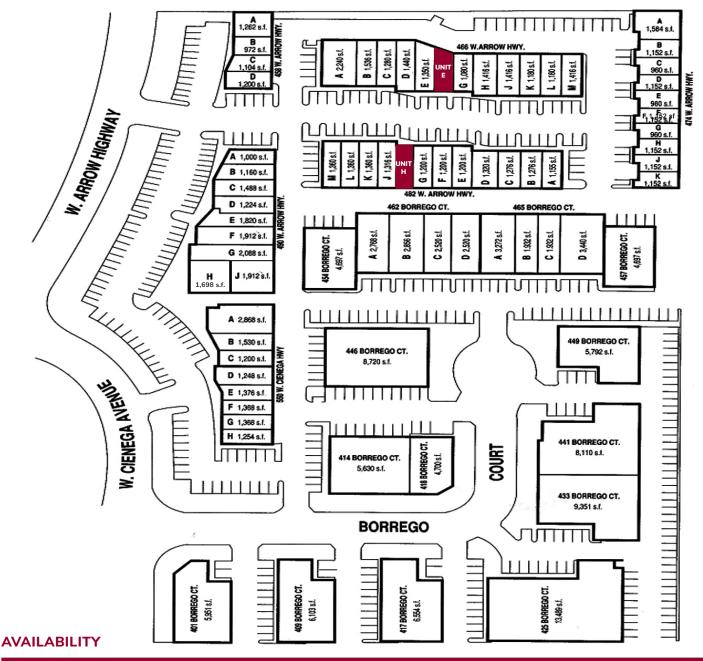

### **LEE & ASSOCIATES**

3535 Inland Empire Boulevard Ontario, CA 91764 (909) 989-7771 Corporate ID: 00976995

COMMERCIAL REAL ESTATE SERVICES Corporate ID: 00976995

| ADDRESS/SUITE            | SPACE TYPE | DESCRIPTION OF SPACE                               | SIZE (SF) | RATE PSF MG |
|--------------------------|------------|----------------------------------------------------|-----------|-------------|
| 466 W. Arrow HWY, Unit E | Industrial | Reception Area,<br>2 Private Offices and Warehouse | ±1,350 SF | \$1.55 PSF  |
| 482 W. Arrow HWY, Unit H | Industrial | Reception Area,<br>1 Private Office and Warehouse  | ±1,156 SF | \$1.55 PSF  |