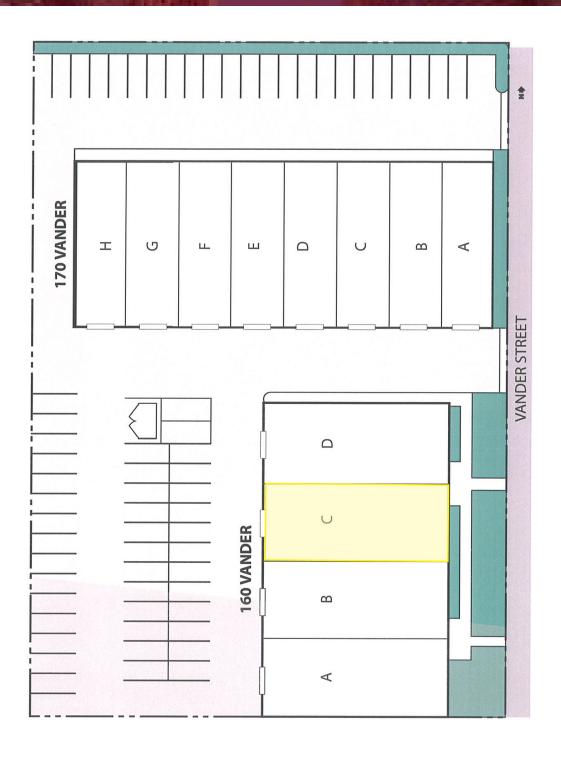

# ±3,466 SF AVAILABLE

SITE PLAN

#### **LISTING HIGHLIGHTS:**

- » 160 Vander St., Unit C ±3,466 SF
- » 2 Multi Tenant Industrial Buildings Totaling

±28,025 SF

- » Ample Parking On-Site
- » Ground Level Loading

CORONA MUNICIPAL AIRPORT

Butterfield Dr