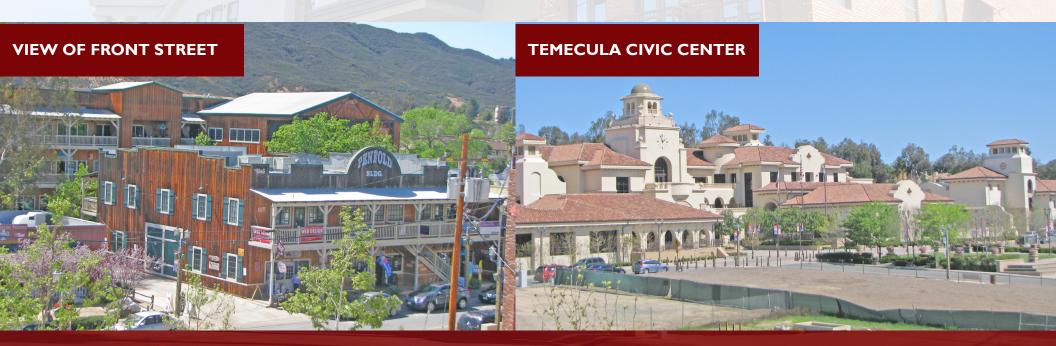

## **PROPERTY FEATURES:**

- Located in the Heart of Historic Old Town Temecula
- 3rd Floor Office Suite Available
- Beautiful Front Street Views
- Prime location corner on Old Town Front Street, Corner of 5th Street with Balconies