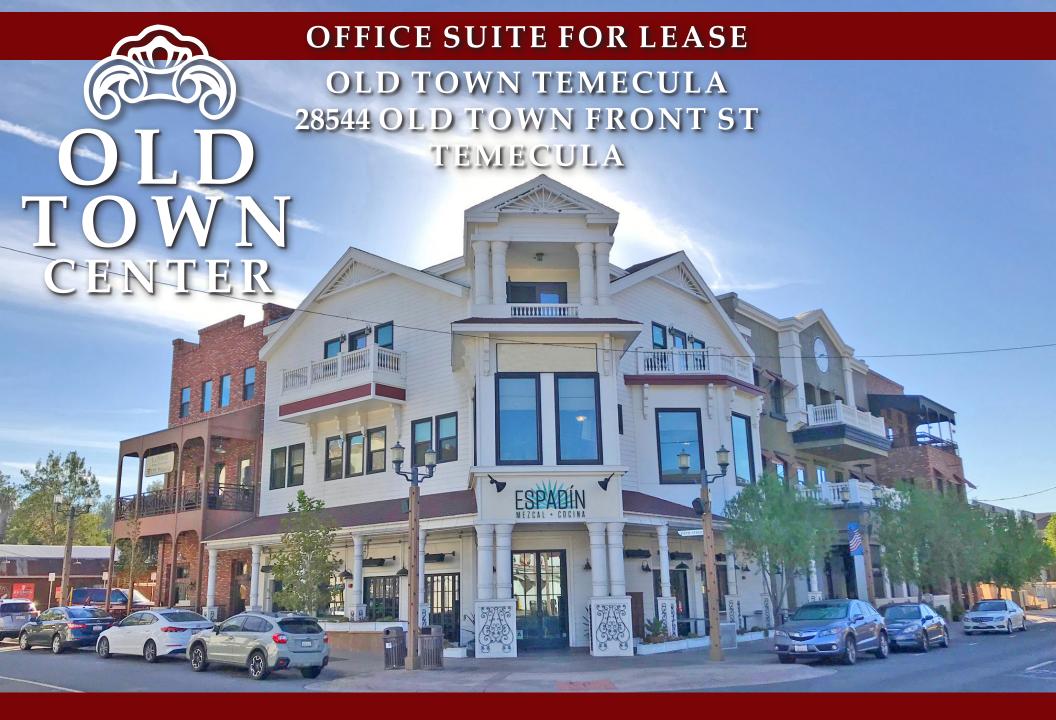

## OLD TOWN CENTER | OLD TOWN TEMECULA 28544 OLD TOWN FRONT STREET | TEMECULA

# **OFFICE SUITE FOR LEASE**

## **PROPERTY FEATURES:**

- Located in the Heart of Historic Old Town Temecula
- 3rd Floor Office Suite Available
- Beautiful Front Street Views
- Prime location corner on Old Town Front Street, Corner of 5th Street with Balconies

- Elevator Served
- Ist Floor, Crush Brewery, Espadin Mezcal-Cocina
- Professional Offices in the middle of the Temecula Business
- Contact agents for Touring Instructions

25240 Hancock Avenue, Suite 100 Murrieta, CA 92562 P: 951.445.4500 F: 951.445.4527 www.lee-associates.com