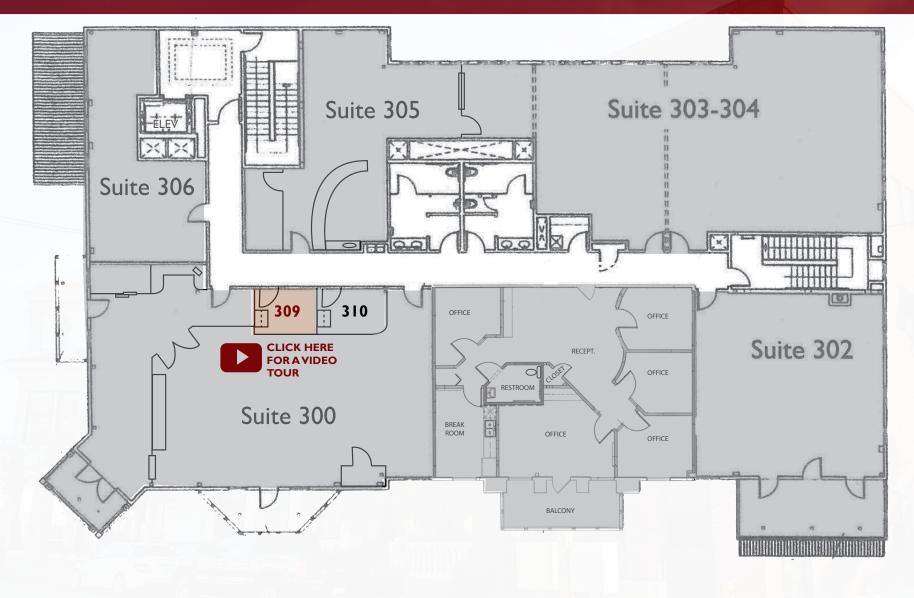

# **OFFICE SUITE FOR LEASE**

| 3RD FLOOR AVAILABILITY |          |                                                  |                                                                          |              |                                   |
|------------------------|----------|--------------------------------------------------|--------------------------------------------------------------------------|--------------|-----------------------------------|
| SUITE #                | SQ. FT.  | RATE                                             | DESCRIPTION                                                              | AVAILABILITY |                                   |
| 309                    | ±120 RSF | \$450.00**<br>per month<br>Including electricity | Single Office, no window<br>*Tenant responsible for their own janitorial | Immediately  | CLICK HERE<br>FOR A VIDEO<br>TOUR |

## **3RD FLOOR AVAILABILITY**

25240 Hancock Avenue, Suite 100 Murrieta, CA 92562 P: 951.445.4500 F: 951.445.4527 www.lee-associates.com