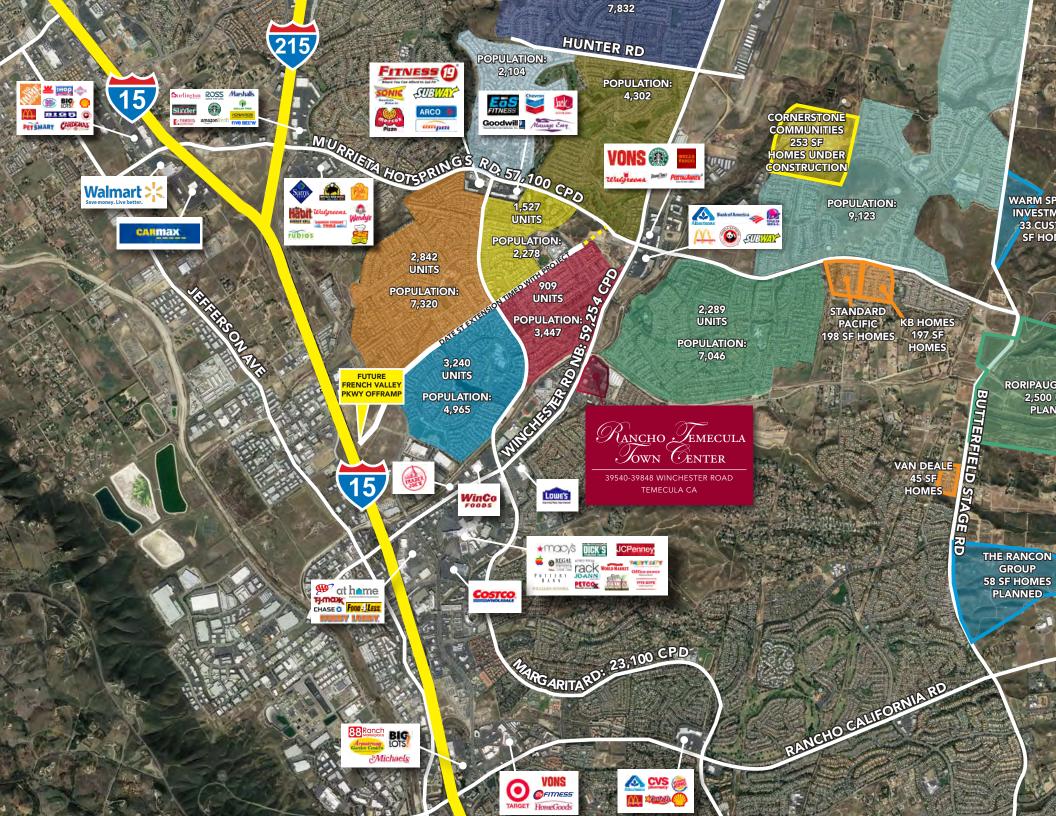

- High Volume Shopping Center With Regional **Drawing Power!**
- Top 92% nationwide out of 10,695 neighborhood anchored centers as far as visits per placer.ai!
- 82,655 Cars Per Day at the Intersection!
- The Gateway to Temecula's High Growth Residential Trade Area With ±4,500 Homes in Various Stages of Development Within 3 Miles!

**DEMOGRAPHICS** 

2024 Population:

19,958

1 MILE

3 MILES 5 MILES 97,805

Daytime Population: 9,245

198,174 125,115 73,103

Avg. Household Income:

\$139,963 \$131,750 \$141,347

Source: Regis Online

## **TRAFFIC COUNTS**

62,338 CPD

Winchester Road Source: Regis Online

20,317 CPD

Nicholas Road