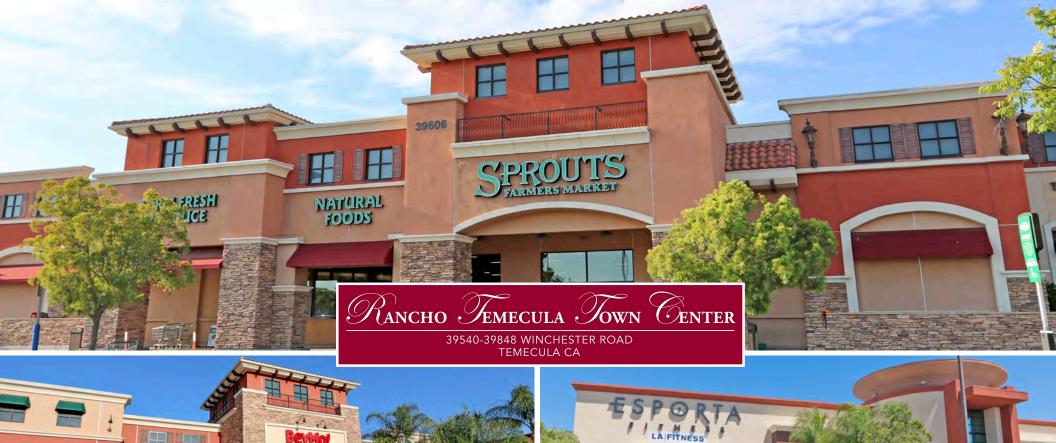

- High Volume Shopping Center With Regional **Drawing Power!**
- Top 92% nationwide out of 10,695 neighborhood anchored centers as far as visits per placer.ai!
- 82,655 Cars Per Day at the Intersection!
- The Gateway to Temecula's High Growth Residential Trade Area With ±4,500 Homes in Various Stages of Development Within 3 Miles!

## **AVAILABILITY**

- ±16,708 SF Former Rite Aid with Drive Thru Available
- ±4,030 SF Freestanding Former Bank With Drive Thru Potentially Available For Lease
- ±900 1,200 Sq Ft Restaurant & Retail Spaces Available
- Prominent Winchester Road Monument Signage Available

## MEET YOUR CO-TENANTS

| 39606<br>39628 | A<br>B/C/D | Bruegger's Bagels Bella Allure Salon                  | 2,000<br>3,040 |
|----------------|------------|-------------------------------------------------------|----------------|
| 39606<br>39628 |            |                                                       | 3,040          |
| 39628          |            |                                                       |                |
| 1              |            | Sprouts                                               | 26,950         |
|                | A          | The Joint                                             | 1,200          |
|                | В          | Just Food For Dogs                                    | 1,197          |
| · ·            | С          | Rite Cut                                              | 900            |
| 1              | D          | David's Tailoring and Tuxedo                          | 900            |
|                | E          | Wonder Nails                                          | 1,500          |
|                | F          | Amazing Lash Studio                                   | 1,800          |
|                | G          | Lease Pending                                         | 900            |
|                | Н          | U.S. Airforce                                         | 900            |
| ı              | I-J        | Mountain Mike's Pizza                                 | 2,541          |
| 39650          | A          | Wings-n-Things                                        | 960            |
| 1              | В          | Wings-n-Things                                        | 1,300          |
|                | С          | Rapha Tea                                             | 1,674          |
| ı              | D/E        | Little Goat Café                                      | 2,066          |
| 39672          |            | Beverages and More                                    | 10,000         |
| 39694          | A          | Yogurt Factory                                        | 1,080          |
|                | В          | Available                                             | 1,200          |
| (              | С          | I-Tan                                                 | 2,520          |
| 39716          |            | LA Fitness                                            | 45,000         |
| 39738          | PAD F      | U.S. Navy / U.S. Army<br>Recruiting Offices           | 6,000          |
| 39760          | A          | Himalayan Taste<br>Indian Cuisine                     | 2,000          |
| ı              | B/C        | Hana Sushi                                            | 2,500          |
| 39782          |            | Available with Drive Thru                             | 16,708         |
| 39804          | A          | Marine Corp Recruiting Office                         | 1,240          |
|                | В          | Bright Now Dental                                     | 3,800          |
| 39826          | PAD J      | Navy Federal Credit Union                             | 6,000          |
| 39848          | A          | Starbucks                                             | 1,600          |
|                | В          | Potentially Available -<br>Contact Broker For Details | 1,200          |
|                | С          | Go Wireless                                           | 2,148          |
| 39540          | PAD L      | Potentially Available                                 | 4,030          |
| 39562          | PAD M      | Rodrigo's                                             | 7,500          |