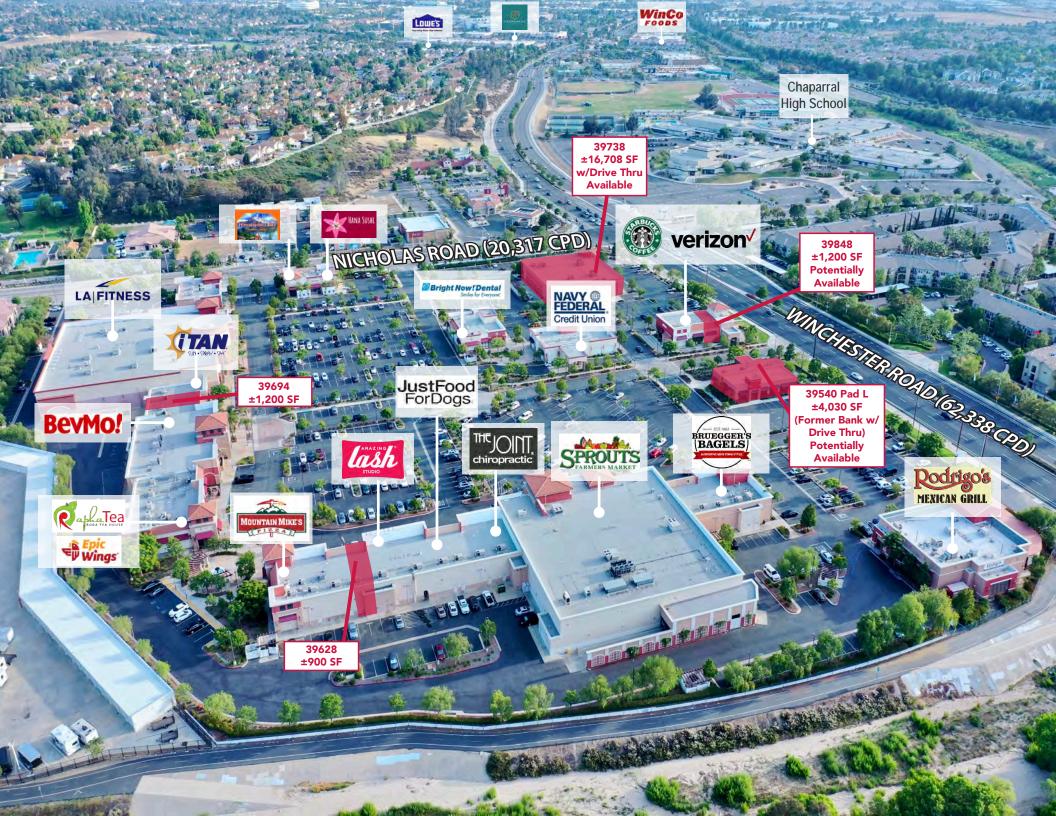

## **AVAILABILITY**

- ±16,708 SF Former Rite Aid with Drive Thru Available
- ±4,030 SF Freestanding Former Bank With Drive Thru Potentially Available For Lease
- ±900 1,200 Sq Ft Restaurant & Retail Spaces Available
- Prominent Winchester Road Monument Signage Available

## **TRAFFIC COUNTS**

62,338 CPD

Winchester Road Source: Regis Online

20,317 CPD

Nicholas Road

## MEET YOUR CO-TENANTS

| 39606<br>39628 | A<br>B/C/D | Bruegger's Bagels Bella Allure Salon                  | 2,000<br>3,040 |
|----------------|------------|-------------------------------------------------------|----------------|
| 39606<br>39628 |            |                                                       | 3,040          |
| 39628          |            |                                                       |                |
| 1              |            | Sprouts                                               | 26,950         |
|                | A          | The Joint                                             | 1,200          |
|                | В          | Just Food For Dogs                                    | 1,197          |
| · ·            | С          | Rite Cut                                              | 900            |
| 1              | D          | David's Tailoring and Tuxedo                          | 900            |
|                | E          | Wonder Nails                                          | 1,500          |
|                | F          | Amazing Lash Studio                                   | 1,800          |
|                | G          | Lease Pending                                         | 900            |
|                | Н          | U.S. Airforce                                         | 900            |
| ı              | I-J        | Mountain Mike's Pizza                                 | 2,541          |
| 39650          | A          | Wings-n-Things                                        | 960            |
| 1              | В          | Wings-n-Things                                        | 1,300          |
|                | С          | Rapha Tea                                             | 1,674          |
| ı              | D/E        | Little Goat Café                                      | 2,066          |
| 39672          |            | Beverages and More                                    | 10,000         |
| 39694          | A          | Yogurt Factory                                        | 1,080          |
|                | В          | Available                                             | 1,200          |
| (              | С          | I-Tan                                                 | 2,520          |
| 39716          |            | LA Fitness                                            | 45,000         |
| 39738          | PAD F      | U.S. Navy / U.S. Army<br>Recruiting Offices           | 6,000          |
| 39760          | A          | Himalayan Taste<br>Indian Cuisine                     | 2,000          |
| ı              | B/C        | Hana Sushi                                            | 2,500          |
| 39782          |            | Available with Drive Thru                             | 16,708         |
| 39804          | A          | Marine Corp Recruiting Office                         | 1,240          |
|                | В          | Bright Now Dental                                     | 3,800          |
| 39826          | PAD J      | Navy Federal Credit Union                             | 6,000          |
| 39848          | A          | Starbucks                                             | 1,600          |
|                | В          | Potentially Available -<br>Contact Broker For Details | 1,200          |
|                | С          | Go Wireless                                           | 2,148          |
| 39540          | PAD L      | Potentially Available                                 | 4,030          |
| 39562          | PAD M      | Rodrigo's                                             | 7,500          |