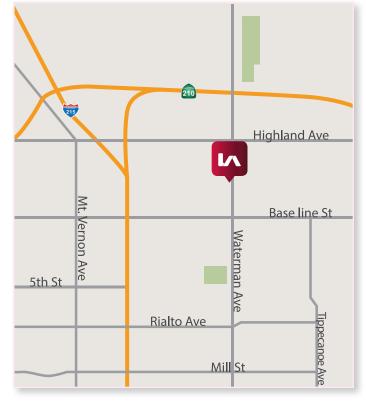

## Multi-Tenant Medical Building Up to ±2,891 SF Available For Lease 2020 N. Waterman Avenue, San Bernardino, CA 92404