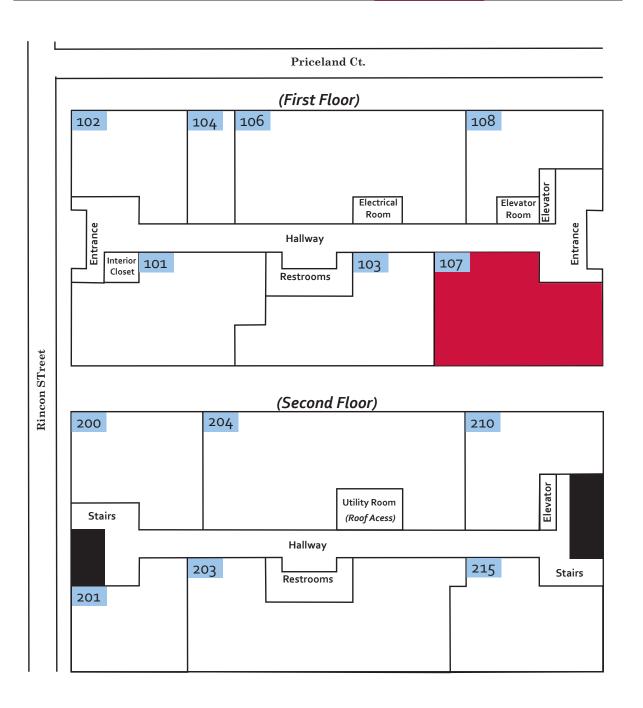

### **CHRIS COYTE**

Lee & Associates - Ontario office: 909.373.2935 ccoyte@lee-assoc.com DRE #: 01017328

CORONA, CALIFORNIA

| CURRENT AVAILABILITY           |              |           |             |
|--------------------------------|--------------|-----------|-------------|
| ADDRESS                        | AVAILABLE SF | PRICE PSF | DATE AVAIL. |
| 250 E. Rincon Street, Suite107 | 1,008        | \$2.00    | Now         |