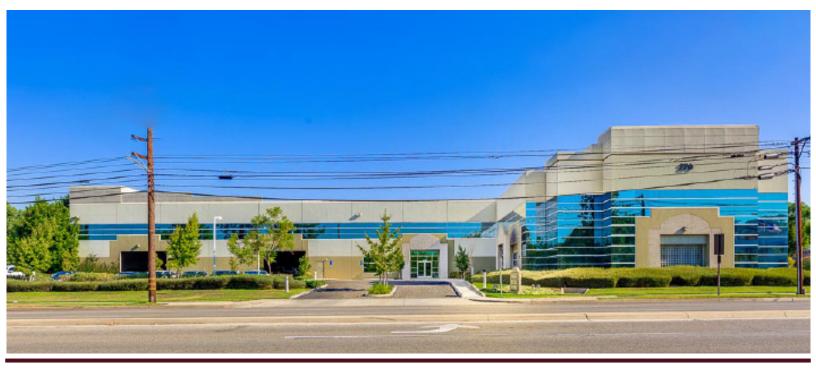

# Office Suites Available for Lease

## ±1,433 SF AVAILABLE 279 E. Arrow Hwy., San Dimas, CA. 91773

- 4:1,000 Parking Ratio
- Covered Parking Available
- Elevator Served
- Arrow Highway Exposure
- Time Warner, Frontier Fios and AT&T Internet Available
- Great Freeway Access to the I-10, CA-210, CA-57, CA-71