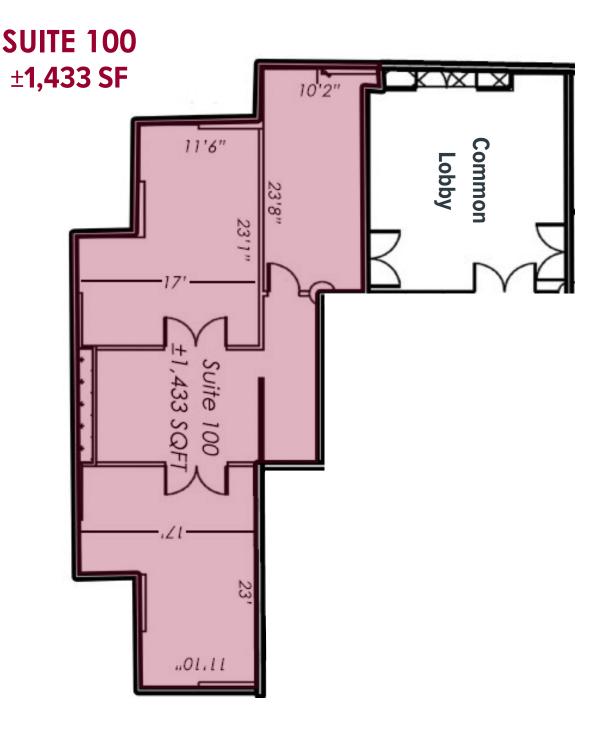

## ±1,433 SF AVAILABLE 279 E. Arrow Hwy., San Dimas, CA. 91773

- 4:1,000 Parking Ratio
- Covered Parking Available
- Elevator Served
- Arrow Highway Exposure
- Time Warner, Frontier Fios and AT&T Internet Available
- Great Freeway Access to the I-10, CA-210, CA-57, CA-71