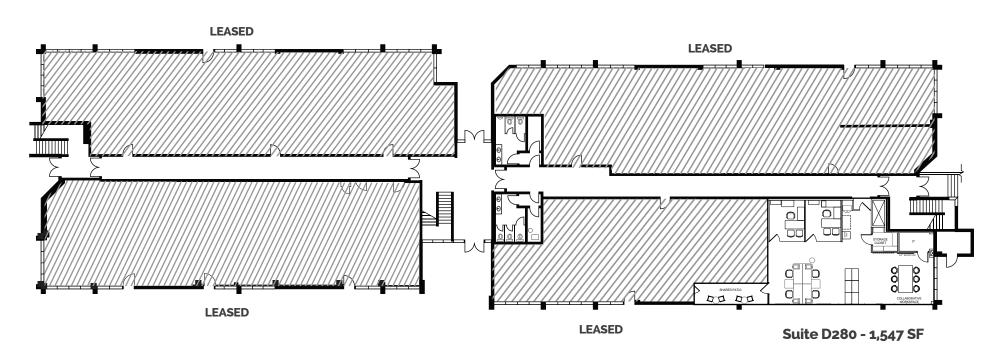

## FLOOR PLANS

# **BUILDING D**SECOND FLOOR

### **Courtyard**

<u>Parking</u>

#### **AVAILABILITIES**

Suite D280 - 1,547 SF (Move-In Ready, Creative Spec Suite)