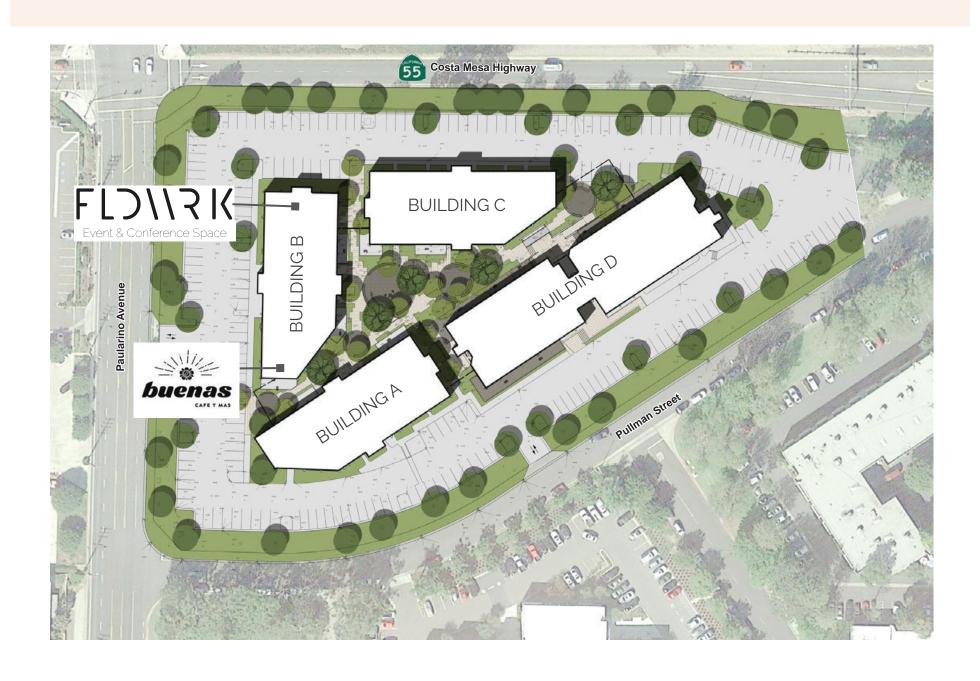

## SITE PLAN

Orange County's Premier Work / Life Office Campus

# AMENITIES

Costa Mesa has become the epicenter of modern gathering for shopping, eating and drinking. Culture Yard is centrally located to Orange County's finest amenities plus offers a wide array of on-site amenities, including a barista inspired coffee café - Buenas Café y Mas. Additional on-site amenities include: