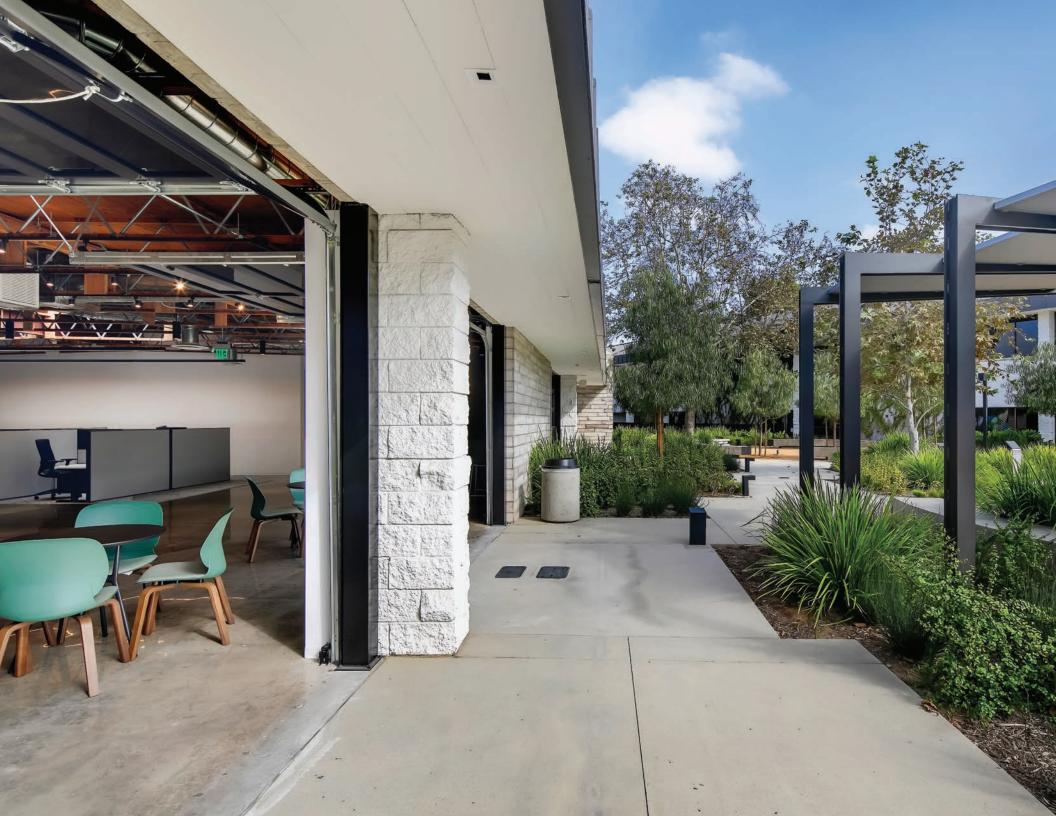

Culture Yard, located at 150 Paularino Avenue, is a one-ofa-kind creative office campus situated in the heart of Costa Mesa with immediate access to the 55 & 405 Freeways and John Wayne International Airport. The campus is comprised of four buildings, which surround a thoughtfully designed central amenity courtyard, while offering highly efficient floorplates, dramatic wood truss ceilings, operable garage doors that provide access to exclusive outdoor patio space, and lots of amenities on-site and adjacent. On-site event, meetings and conference spaces operated by FLDWRK.

- » Outdoor living room featuring music and seating areas
- » Outdoor workspaces
- » Ping pong and bocce ball
- » Roll-up garage doors
- » Private balconies and patios