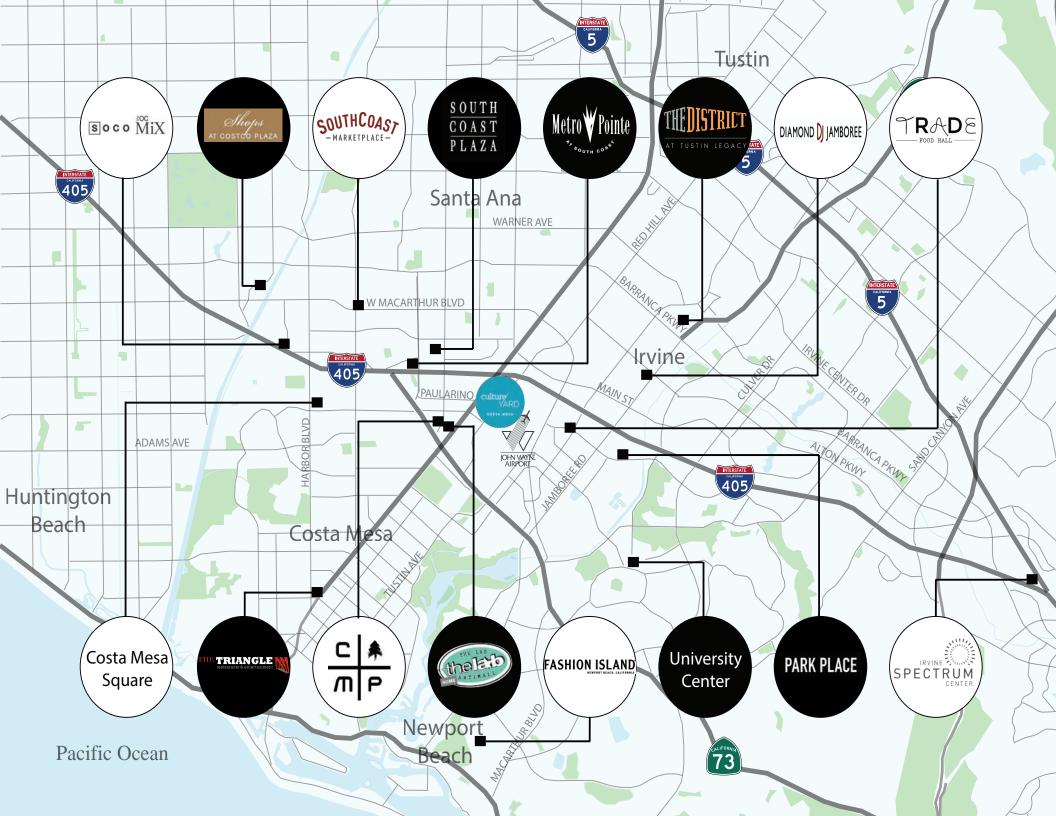

CESS
SURFACE PARKING









www.culture-yard.com

## FLOOR PLANS

# **BUILDING D**SECOND FLOOR

### **Courtyard**



<u>Parking</u>

#### **AVAILABILITIES**

Suite D280 - 1,547 SF (Move-In Ready, Creative Spec Suite)

## SITE PLAN

















Orange County's Premier Work / Life Office Campus







# AMENITIES

Costa Mesa has become the epicenter of modern gathering for shopping, eating and drinking. Culture Yard is centrally located to Orange County's finest amenities plus offers a wide array of on-site amenities, including a barista inspired coffee café - Buenas Café y Mas. Additional on-site amenities include:

- » Outdoor living room featuring music and seating areas
- » Outdoor workspaces
- » Ping pong and bocce ball
- » Roll-up garage doors
- » Private balconies and patios





#### **CONTACTS:**

#### **JUSTIN HILL**

Lic. 01424426 +1 949 809 4064 justin.hill@cbre.com

#### **ROSS BOURNE**

Lic. 01436669 +1 949 725 8537 ross.bourne@cbre.com

Lincoln

**CBRE** 

CULTURE CULTURE CULTURE YARD

© 2024 CBRE, Inc. All rights reserved. This information has been obtained from sources believed reliable, but has not been verified for accuracy or completeness. Any projections, opinions, or estimates are subject to uncertainty. The information may not represent the current or future performance of the property. You and your advisors should conduct a careful, independent investigation of the property and verify all information. Any reliance on this information is solely at your own risk. CBRE and the CBRE logo are service marks of CBRE, inc., and /or its efficiency of thei