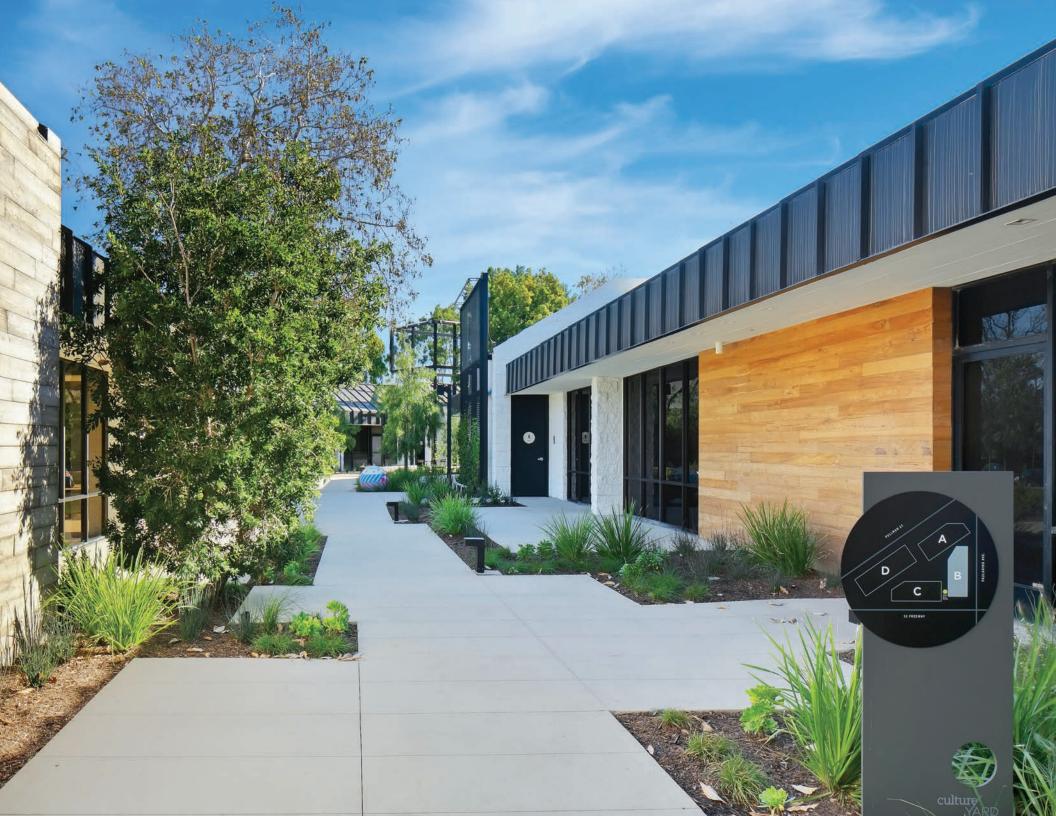

Culture Yard, located at 150 Paularino Avenue, is a one-ofa-kind creative office campus situated in the heart of Costa Mesa with immediate access to the 55 & 405 Freeways and John Wayne International Airport. The campus is comprised of four buildings, which surround a thoughtfully designed central amenity courtyard, while offering highly efficient floorplates, dramatic wood truss ceilings, operable garage doors that provide access to exclusive outdoor patio space, and lots of amenities on-site and adjacent. On-site event, meetings and conference spaces operated by FLDWRK.

## SITE PLAN

Orange County's Premier Work / Life Office Campus