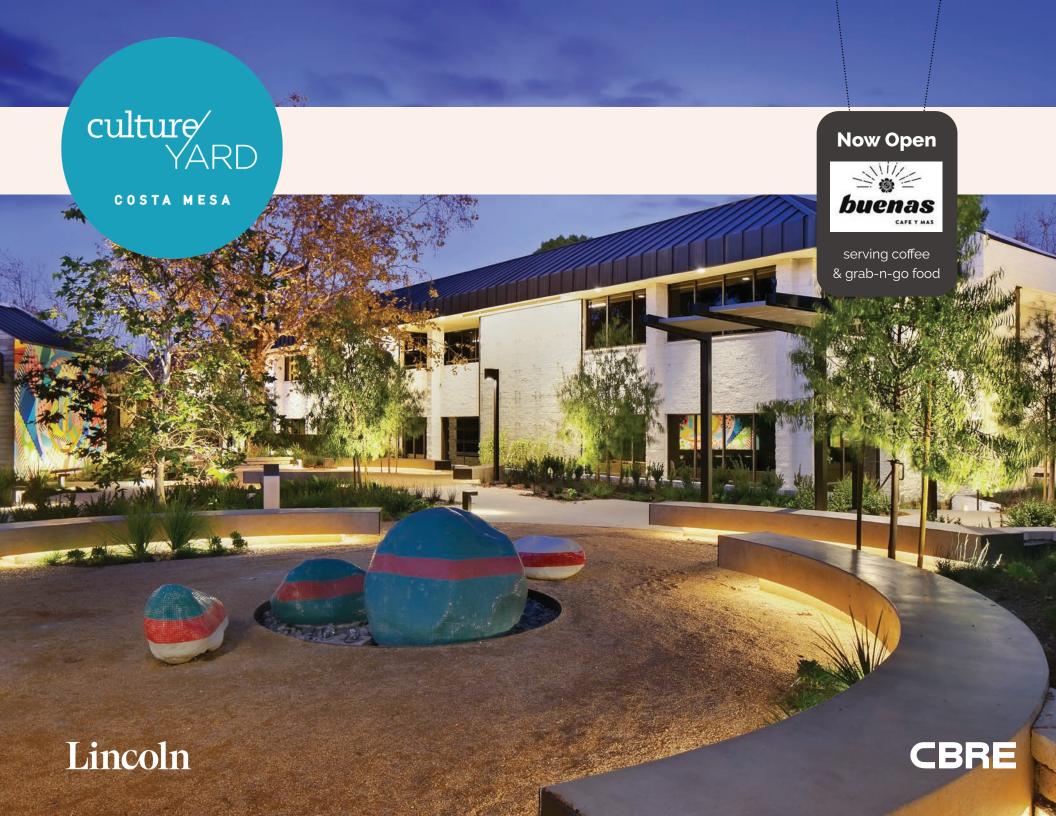

Culture Yard, located at 150 Paularino Avenue, is a one-ofa-kind creative office campus situated in the heart of Costa Mesa with immediate access to the 55 & 405 Freeways and John Wayne International Airport. The campus is comprised of four buildings, which surround a thoughtfully designed central amenity courtyard, while offering highly efficient floorplates, dramatic wood truss ceilings, operable garage doors that provide access to exclusive outdoor patio space, and lots of amenities on-site and adjacent. On-site event, meetings and conference spaces operated by FLDWRK.

# ON-SITE EVENT/ CONFERENCE SPACE

**4 BUILDINGS** 

ON-SITE ARTISAN
COFFEE SHOP

EASY ACCESS
SURFACE PARKING

www.culture-yard.com

# AMENITIES

Costa Mesa has become the epicenter of modern gathering for shopping, eating and drinking. Culture Yard is centrally located to Orange County's finest amenities plus offers a wide array of on-site amenities, including a barista inspired coffee café - Buenas Café y Mas. Additional on-site amenities include: