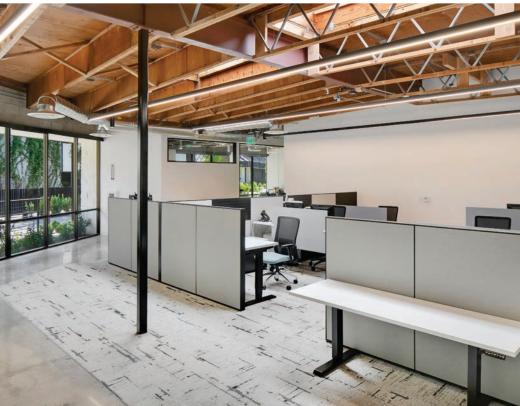

Culture Yard, located at 150 Paularino Avenue, is a one-ofa-kind creative office campus situated in the heart of Costa Mesa with immediate access to the 55 & 405 Freeways and John Wayne International Airport. The campus is comprised of four buildings, which surround a thoughtfully designed central amenity courtyard, while offering highly efficient floorplates, dramatic wood truss ceilings, operable garage doors that provide access to exclusive outdoor patio space, and lots of amenities on-site and adjacent. On-site event, meetings and conference spaces operated by FLDWRK.

#### **AVAILABILITIES**

Suite D280 - 1,547 SF (Move-In Ready, Creative Spec Suite)