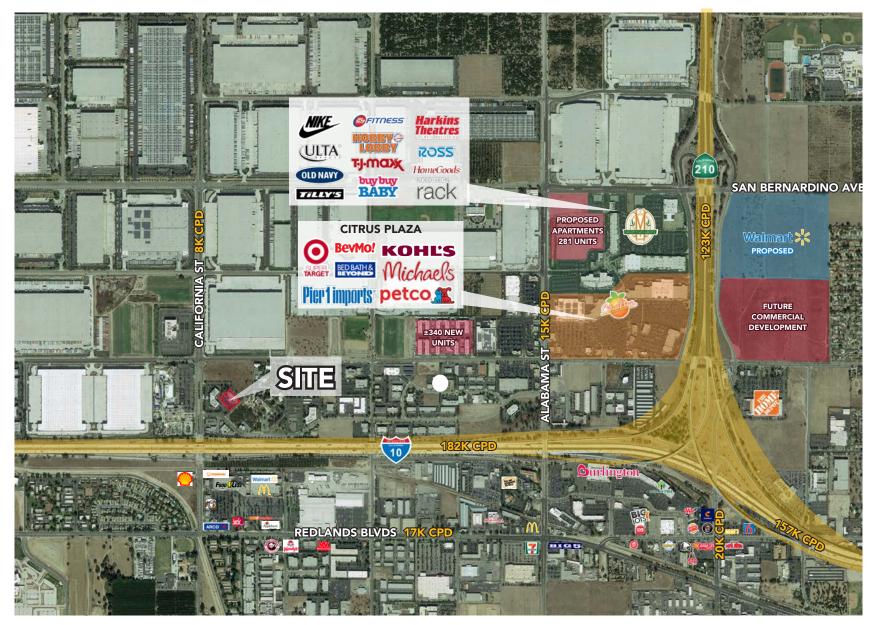

#### AERIAL

Lee & Associates Commercial Real Estate Services, Inc. - Riverside | 4193 Flat Rock Drive, Suite 100, Riverside, CA 92505 | Corporate DRE #01048055 Contact Broker's: **RICH ERICKSON**, 951.276.3637, <u>RICH.ERICKSON@LEERIVERSIDE.COM</u>, DRE 01219183 **DAVID MUDGE, CCIM,** SIOR, 951.276.3611, <u>DMUDGE@LEERIVERSIDE.COM</u>, DRE 01070762