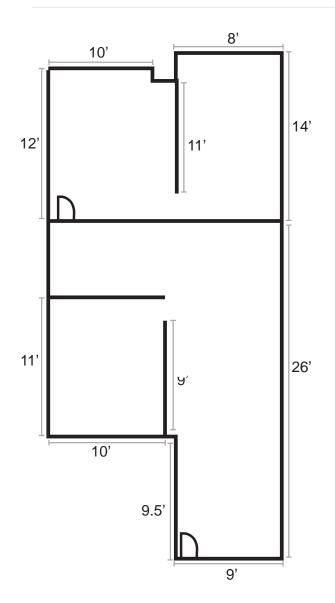

## FLOOR PLAN | SUITE 218

Lee & Associates Commercial Real Estate Services, Inc. - Riverside | 4193 Flat Rock Drive, Suite 100, Riverside, CA 92505 | Corporate DRE #01048055 Contact Broker's: RICH ERICKSON, 951.276.3637, RICH.ERICKSON@LEERIVERSIDE.COM, DRE 01219183 DAVID MUDGE, CCIM, SIOR, 951.276.3611, DMUDGE@LEERIVERSIDE.COM, DRE 01070762

# FLOOR PLAN | SUITE 222

Lee & Associates Commercial Real Estate Services, Inc. - Riverside | 4193 Flat Rock Drive, Suite 100, Riverside, CA 92505 | Corporate DRE #01048055 Contact Broker's: **RICH ERICKSON**, 951.276.3637, <u>RICH.ERICKSON@LEERIVERSIDE.COM</u>, DRE 01219183 **DAVID MUDGE, CCIM**, SIOR, 951.276.3611, <u>DMUDGE@LEERIVERSIDE.COM</u>, DRE 01070762