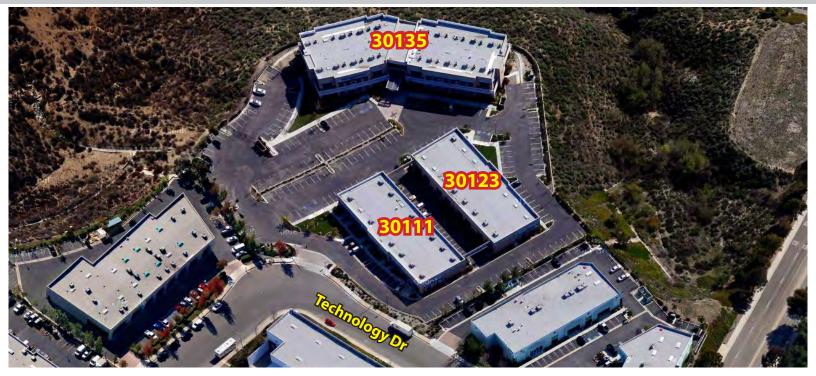

30111, 30123 & 30135 TECHNOLOGY DRIVE - MURRIETA, CA



#### **PROPERTY HIGHLIGHTS:**

- Office Suites From ±2,388 to ±3,997 SF
- Immediate Occupancy
- Elevator Served
- All Suites Fully Improved

#### LEASE RATES FROM \$1.50 PSF/MO. MODIFIED GROSS



**JIM NADAL, ссим • 951.445.4520 •** jnadal@leetemecula.com • DRE #01040679



30111, 30123 & 30135 TECHNOLOGY DRIVE - MURRIETA, CA



| 30111 TECHNOLOGY DRIVE |           |              |                                                           |  |  |  |
|------------------------|-----------|--------------|-----------------------------------------------------------|--|--|--|
| SUITE #                | SIZE ±RSF | LEASE RATE   | DESCRIPTION                                               |  |  |  |
| 100% LEASED            |           |              |                                                           |  |  |  |
| 30123 TECHNOLOGY DRIVE |           |              |                                                           |  |  |  |
| 100% LEASED            |           |              |                                                           |  |  |  |
| 30135 TECHNOLOGY DRIVE |           |              |