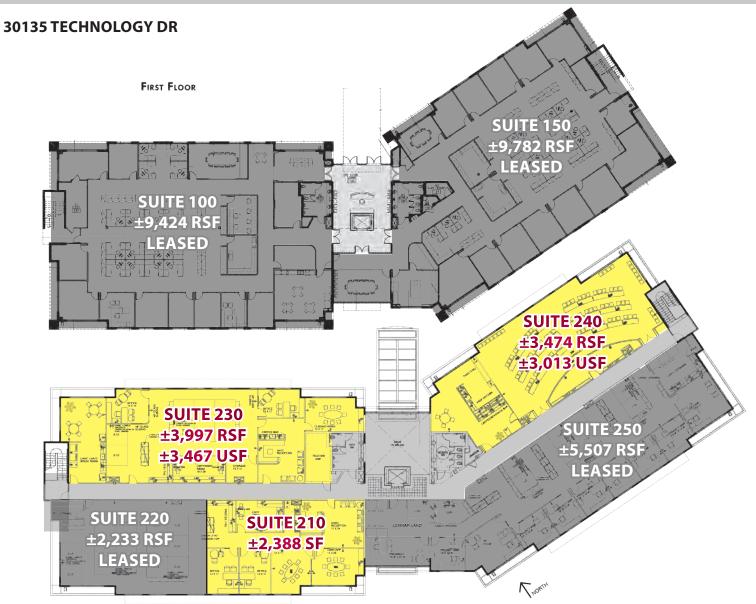

#### LEASE RATES FROM \$1.50 PSF/MO. MODIFIED GROSS

**JIM NADAL, ссим • 951.445.4520 •** jnadal@leetemecula.com • DRE #01040679

30111, 30123 & 30135 TECHNOLOGY DRIVE - MURRIETA, CA

| 30111 TECHNOLOGY DRIVE |           |              |                                                           |  |  |  |
|------------------------|-----------|--------------|-----------------------------------------------------------|--|--|--|
| SUITE #                | SIZE ±RSF | LEASE RATE   | DESCRIPTION                                               |  |  |  |
| 100% LEASED            |           |              |                                                           |  |  |  |
| 30123 TECHNOLOGY DRIVE |           |              |                                                           |  |  |  |
| 100% LEASED            |           |              |                                                           |  |  |  |
| 30135 TECHNOLOGY DRIVE |           |              |                                                           |  |  |  |
| 210                    | ±2,388    | \$1.50/SF MG | Immediate Occupancy. Call agent for touring instructions. |  |  |  |
| 230                    | ±3,997    | \$1.50/SF MG | Immediate Occupancy. Call agent for touring instructions. |  |  |  |
| 240                    | ±3,474    | \$1.50/SF MG | Immediate Occupancy. Call agent for touring instructions. |  |  |  |

REV: 02/19/2025

JIM NADAL, ccim • 951.445.4520 • jnadal@leetemecula.com • DRE #01040679

30111, 30123 & 30135 TECHNOLOGY DRIVE - MURRIETA, CA

| 30135 TECHNOLOGY DRIVE |           |              |                                                           |  |
|------------------------|-----------|--------------|-----------------------------------------------------------|--|
| SUITE #                | SIZE ±RSF | LEASE RATE   | DESCRIPTION                                               |  |
| 210                    | ±2,388    | \$1.50/SF MG | Immediate Occupancy. Call agent for touring instructions. |  |
| 230                    | ±3,997    | \$1.50/SF MG | Immediate Occupancy. Call agent for touring instructions. |  |
| 240                    | ±3,474    | \$1.50/SF MG | Immediate Occupancy. Call agent for touring instructions. |  |