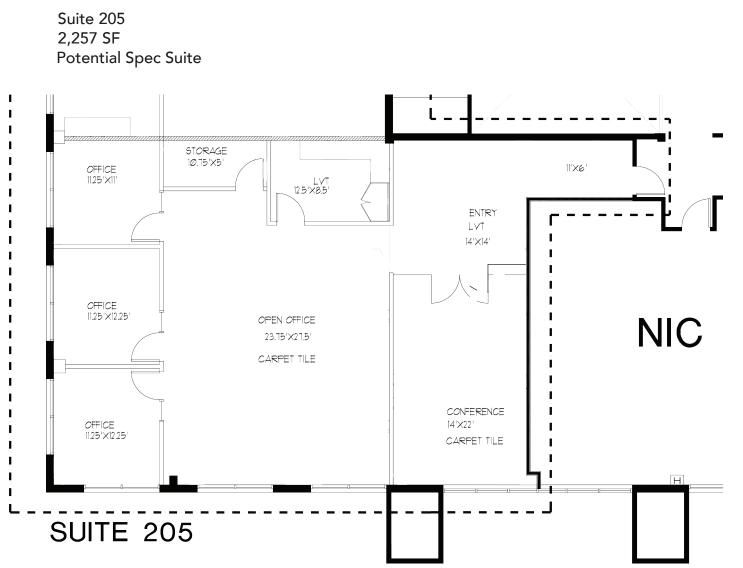

## **RIVERSIDE GATEWAY**

3550 VINE STREET, RIVERSIDE, CA

| 3550 Vine Street, Riverside, CA<br>45,800 Square Feet<br>Class A Office |       |            |                                                                                       |
|-------------------------------------------------------------------------|-------|------------|---------------------------------------------------------------------------------------|
| 205                                                                     | 2,257 | \$2.45 FSG | Corner Suite, 3 Private Offices, Open Area, Kitchen, Conference<br>Room, Storage Room |