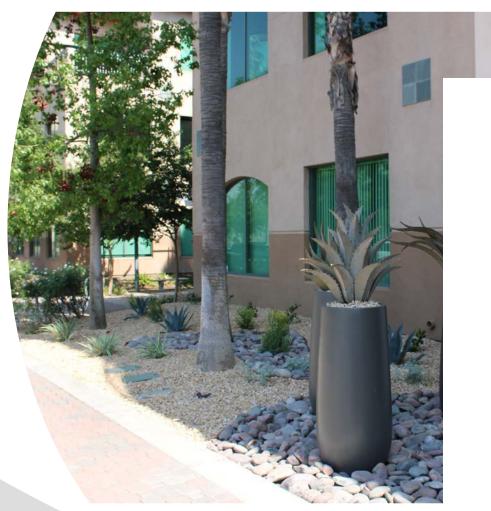

#### **NEW IMPROVEMENTS**

- All new common area finishes flooring, paint, wall coverings, lighting and artwork
- Exterior landscape upgrades

**Riverside Gateway** is a 90,154-square-foot Class A office project featuring two (2) 3-story,  $\pm$ 45,000-square-foot professional office buildings. The buildings boast a 2-story atrium lobby, attractive finishes and flexible floorplates. The buildings are equipped with state-of-the-art HVAC and security systems.