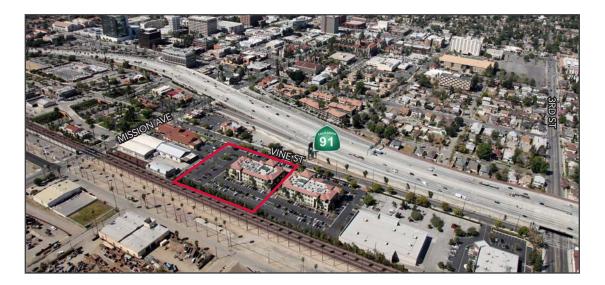

Riverside Gateway is located adjacent to the on/off ramp to the 91 freeway with great visibility at the 60/91/215 freeway interchange, providing direct commutes to/from Los Angeles, Orange, and San Diego Counties.

Riverside Gateway is located in Riverside's downtown civic center within walking distance of numerous restaurants, retail amenities, hotels and business services. The project offers free surface parking at a ratio of 4.56:1,000 - a rare and desirable benefit for a professional office location in the downtown core.