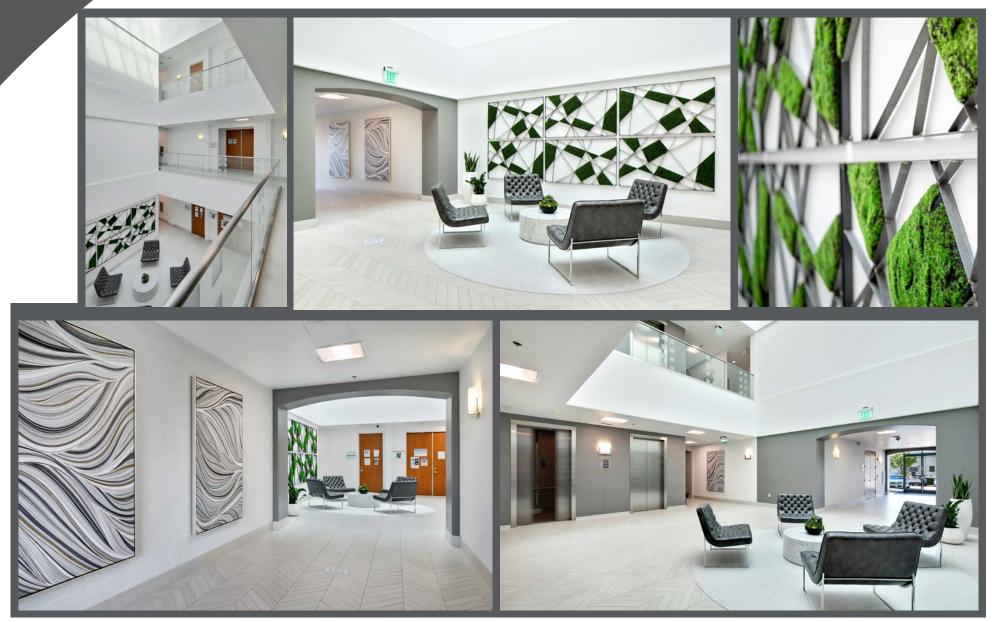

#### **NEW IMPROVEMENTS**

- All new common area finishes flooring, paint, wall coverings, lighting and artwork
- Exterior landscape upgrades

**Riverside Gateway** is a 90,154-square-foot Class A office project featuring two (2) 3-story,  $\pm$ 45,000-square-foot professional office buildings. The buildings boast a 2-story atrium lobby, attractive finishes and flexible floorplates. The buildings are equipped with state-of-the-art HVAC and security systems.