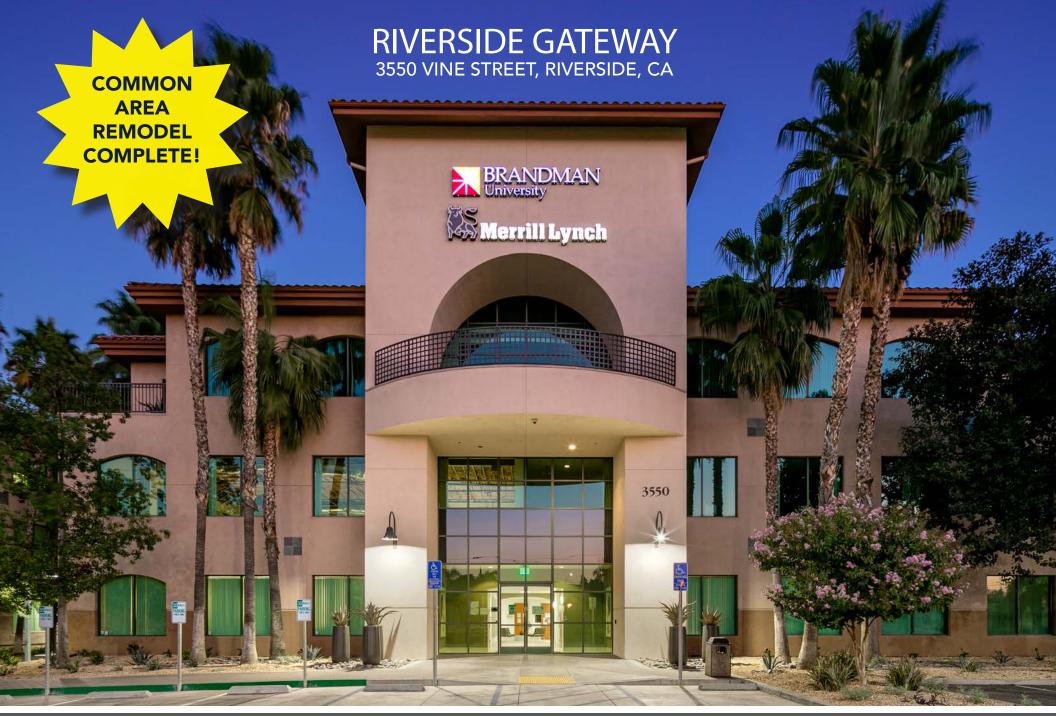

## **RIVERSIDE GATEWAY**

3550 VINE STREET, RIVERSIDE, CA

| 3550 Vine Street, Riverside, CA<br>45,800 Square Feet<br>Class A Office |       |            |                                                                                       |
|-------------------------------------------------------------------------|-------|------------|---------------------------------------------------------------------------------------|
| 205                                                                     | 2,257 | \$2.45 FSG | Corner Suite, 3 Private Offices, Open Area, Kitchen, Conference<br>Room, Storage Room |

## RIVERSIDE GATEWAY COMMON AREA REMODEL COMPLETED!

Contact Brokers: Thomas P. Pierik, SIOR, DRE #00982027 | David G. Mudge, CCIM, SIOR, DRE #01070762 No warranty or representation has been made to the accuracy of the foregoing information. Terms of sale or lease and availability are subject to change or withdrawal without notice. Lee & Associates Commercial Real Estate Services, Inc. - Riverside. 4193 Flat Rock Drive, Suite 100, Riverside, CA 92505 | Corporate DRE #01048055 COMMON AREA REMODEL COMPLETE!

#### **NEW IMPROVEMENTS**

- All new common area finishes flooring, paint, wall coverings, lighting and artwork
- Exterior landscape upgrades

**Riverside Gateway** is a 90,154-square-foot Class A office project featuring two (2) 3-story,  $\pm$ 45,000-square-foot professional office buildings. The buildings boast a 2-story atrium lobby, attractive finishes and flexible floorplates. The buildings are equipped with state-of-the-art HVAC and security systems.