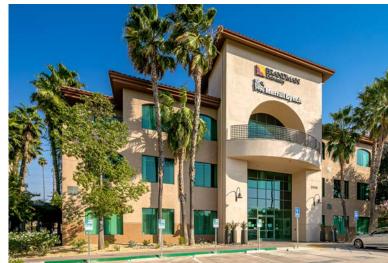

## **RIVERSIDE GATEWAY**

3550 VINE STREET, RIVERSIDE, CA

| 3550 Vine Street, Riverside, CA<br>45,800 Square Feet<br>Class A Office |       |            |                                                                                       |
|-------------------------------------------------------------------------|-------|------------|---------------------------------------------------------------------------------------|
| 205                                                                     | 2,257 | \$2.45 FSG | Corner Suite, 3 Private Offices, Open Area, Kitchen, Conference<br>Room, Storage Room |

#### **NEW IMPROVEMENTS**

- All new common area finishes flooring, paint, wall coverings, lighting and artwork
- Exterior landscape upgrades

**Riverside Gateway** is a 90,154-square-foot Class A office project featuring two (2) 3-story,  $\pm$ 45,000-square-foot professional office buildings. The buildings boast a 2-story atrium lobby, attractive finishes and flexible floorplates. The buildings are equipped with state-of-the-art HVAC and security systems.