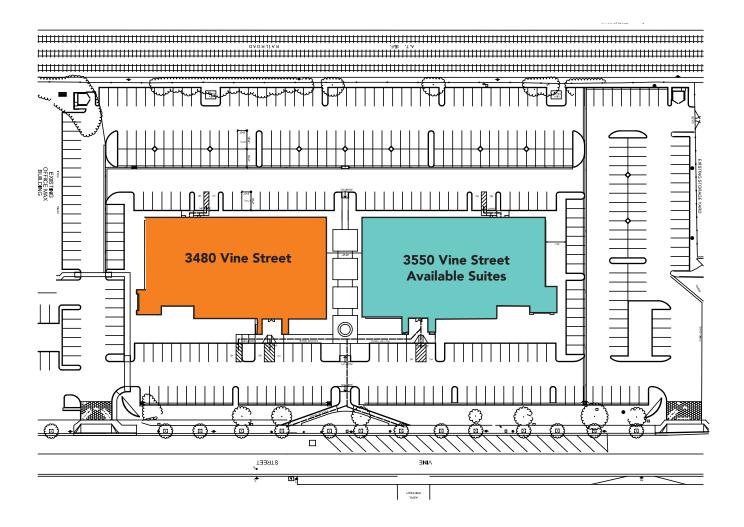

Riverside Gateway is located adjacent to the on/off ramp to the 91 freeway with great visibility at the 60/91/215 freeway interchange, providing direct commutes to/from Los Angeles, Orange, and San Diego Counties.

Riverside Gateway is located in Riverside's downtown civic center within walking distance of numerous restaurants, retail amenities, hotels and business services. The project offers free surface parking at a ratio of 4.56:1,000 - a rare and desirable benefit for a professional office location in the downtown core.