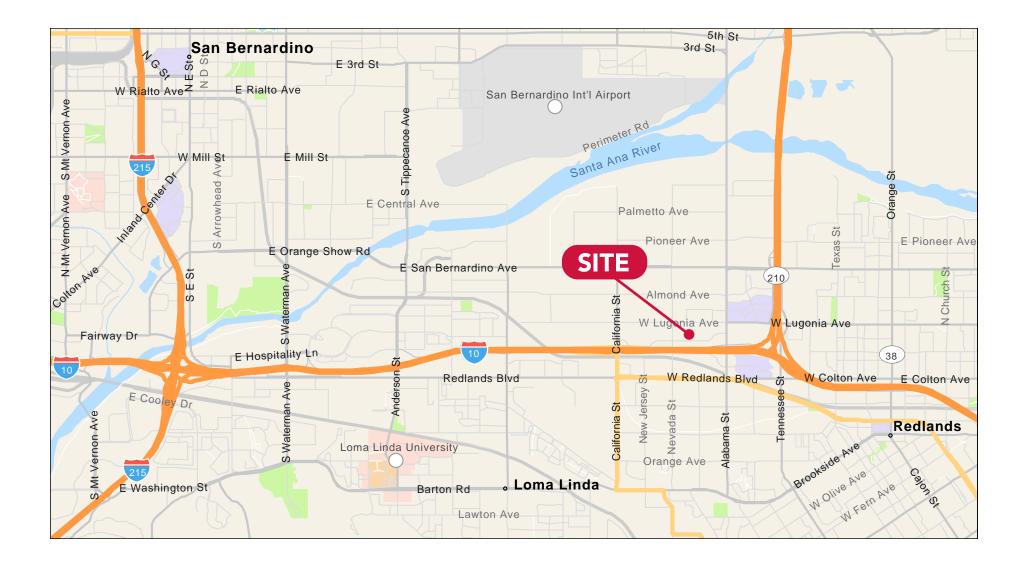

FICE SPACE FOR LEASE

# **1706 & 1710** PLUM LANE | REDLANDS, CA 92374

### **PROPERTY FEATURES**

- ±16,277 square-foot single story professional office project
- Beautiful suites feature high ceilings, french doors, and other upgrades
- Small, executive suites available
- Highly desirable, freeway-adjacent location near Orange Tree
  Lane and major retail centers in Redlands
- Excellent street frontage and prominent exterior finishes
- Well-served by a number of restaurants, retail amenities, and business services
- Immediate access to the I-10 freeway
- Convenient parking right in front of your office



Contact Broker's: Thomas P. Pierik, SIOR, 951.276.3610, DRE #00982027 Dave Mudge, CCIM, SIOR, 951.276.3610, DRE #01070762

### 1706 FLOOR PLAN





## 1710 FLOOR PLAN





## LOCATION



# LEE & ASSOCIATES

#### Contact Broker's: Thomas P. Pierik, SIOR, 951.276.3610, DRE #00982027 | Dave Mudge, CCIM, SIOR, 951.276.3610, DRE #01070762

### AERIAL





Thomas P. Pierik, SIOR, 951.276.3610, DRE #00982027 | Dave Mudge, CCIM, SIOR, 951.276.3610, DRE #01070762



#### THOMAS P. PIERIK, SIOR

Senior Vice President 951.276.3610 tpierik@leeriverside.com DRE #00982027

#### DAVE MUDGE, CCIM, SIOR

Senior Vice President 951.276.3611 dmudge@lee-associates.com DRE #01070762

No warranty or representation has been made to the accuracy of the foregoing information. Terms of sale or lease and availability are subject to change or withdrawal without notice. Lee & Associates Commercial Real Estate Services, Inc. - Riverside 4193 Flat Rock Drive, Suite 100 - Riverside, CA 92505 Corporate D