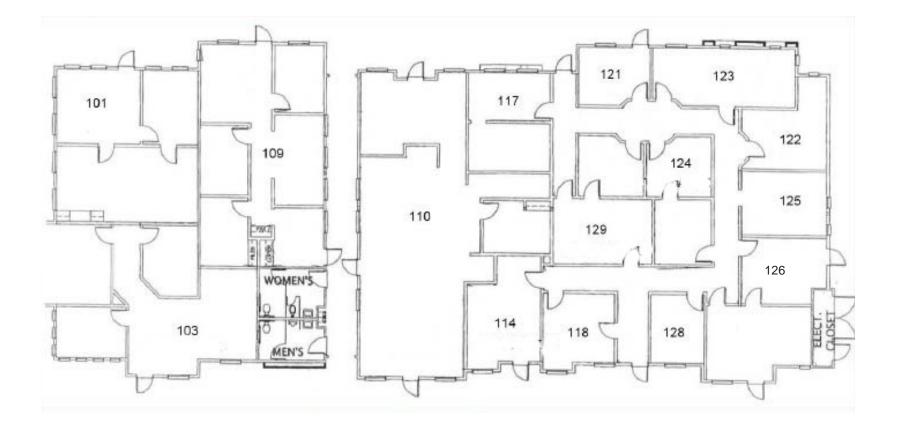

01070762

PLUM LANE EXECUTIVE SUITES | OFFICE SPACE FOR LEASE

# **1706 & 1710** PLUM LANE | REDLANDS, CA 92374

### **PROPERTY FEATURES**

- ±16,277 square-foot single story professional office project
- Beautiful suites feature high ceilings, french doors, and other upgrades
- Small, executive suites available
- Highly desirable, freeway-adjacent location near Orange Tree
  Lane and major retail centers in Redlands
- Excellent street frontage and prominent exterior finishes
- Well-served by a number of restaurants, retail amenities, and business services
- Immediate access to the I-10 freeway
- Convenient parking right in front of your office



Contact Broker's: Thomas P. Pierik, SIOR, 951.276.3610, DRE #00982027 Dave Mudge, CCIM, SIOR, 951.276.3610, DRE #01070762

### 1706 FLOOR PLAN





## 1710 FLOOR PLAN





## LOCATION



# LEE & ASSOCIATES

#### Contact Broker's: Thomas P. Pierik, SIOR, 951.276.3610, DRE #00982027 | Dave Mudge, CCIM, SIOR, 951.276.3610, DRE #01070762

### AERIAL





Thomas P. Pierik, SIOR, 951.276.3610, DRE #00982027 | Dave Mudge, CCIM, SIOR, 951.276.3610, DRE #01070762



#### THOMAS P. PIERIK, SIOR

Senior Vice President 951.276.3610 tpierik@leeriverside.com DRE #00982027

#### DAVE MUDGE, CCIM, SIOR

Senior Vice President 951.276.3611 dmudge@lee-associates.com DRE #01070762

No warranty or representation has been made to the accuracy of the foregoing information. Terms of sale or lease and availability are subject to change or withdrawal without notice. Lee & Associates Commercial Real Estate Services, Inc. - Riverside 4193 Flat Rock Drive, Su