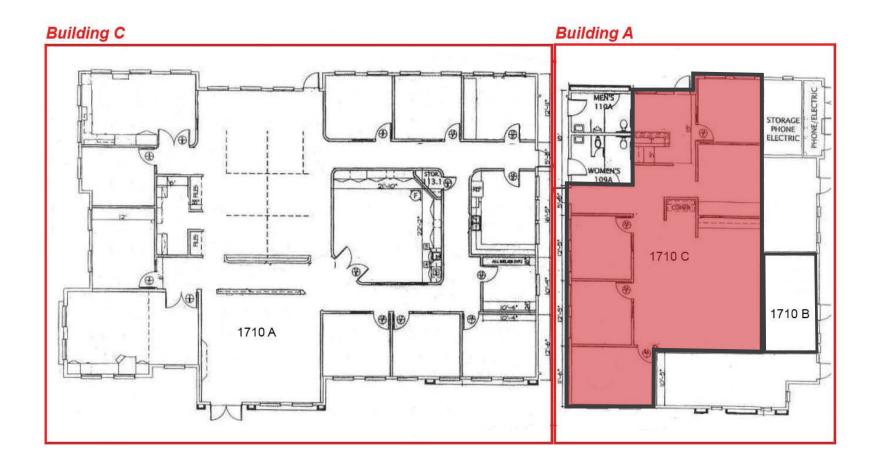

UTIVE SUITES | OFFICE SPACE FOR LEASE

# **1706 & 1710** PLUM LANE | REDLANDS, CA 92374

### **PROPERTY FEATURES**

- ±16,277 square-foot single story professional office project
- Beautiful suites feature high ceilings, french doors, and other upgrades
- Small, executive suites available
- Highly desirable, freeway-adjacent location near Orange Tree
  Lane and major retail centers in Redlands
- Excellent street frontage and prominent exterior finishes
- Well-served by a number of restaurants, retail amenities, and business services
- Immediate access to the I-10 freeway
- Convenient parking right in front of your office



Contact Broker's: Thomas P. Pierik, SIOR, 951.276.3610, DRE #00982027 Dave Mudge, CCIM, SIOR, 951.276.3610, DRE #01070762

### 1706 FLOOR PLAN





## 1710 FLOOR PLAN





## LOCATION



# LEE & ASSOCIATES

#### Contact Broker's: Thomas P. Pierik, SIOR, 951.276.3610, DRE #00982027 | Dave Mudge, CCIM, SIOR, 951.276.3610, DRE #01070762

### AERIAL





Thomas P. Pierik, SIOR, 951.276.3610, DRE #00982027 | Dave Mudge, CCIM, SIOR, 951.276.3610, DRE #01070762



#### THOMAS P. PIERIK, SIOR

Senior Vice President 951.276.3610 tpierik@leeriverside.com DRE #00982027

#### DAVE MUDGE, CCIM, SIOR

Senior Vice President 951.276.3611 dmudge@lee-associates.com DRE #01070762

No warranty or representation has been made to the accuracy of the foregoing information. Terms of sale or lease and availability are subject to change or withdrawal without notice. Lee & Associates Commercial Real Estate Services, Inc. - Riverside 4193 Flat Rock Drive, Suite 100 - Riverside, CA