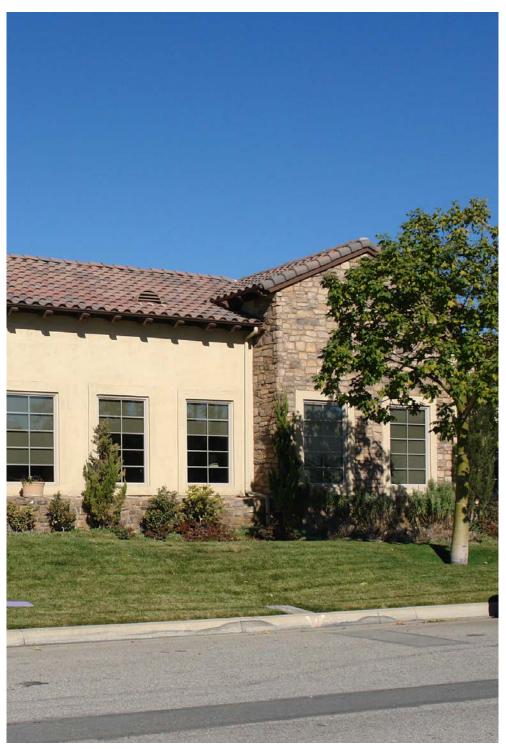

### **PROPERTY FEATURES**

- ±16,277 square-foot single story professional office project
- Beautiful suites feature high ceilings, french doors, and other upgrades
- Small, executive suites available
- Highly desirable, freeway-adjacent location near Orange Tree
  Lane and major retail centers in Redlands
- Excellent street frontage and prominent exterior finishes
- Well-served by a number of restaurants, retail amenities, and business services
- Immediate access to the I-10 freeway
- Convenient parking right in front of your office