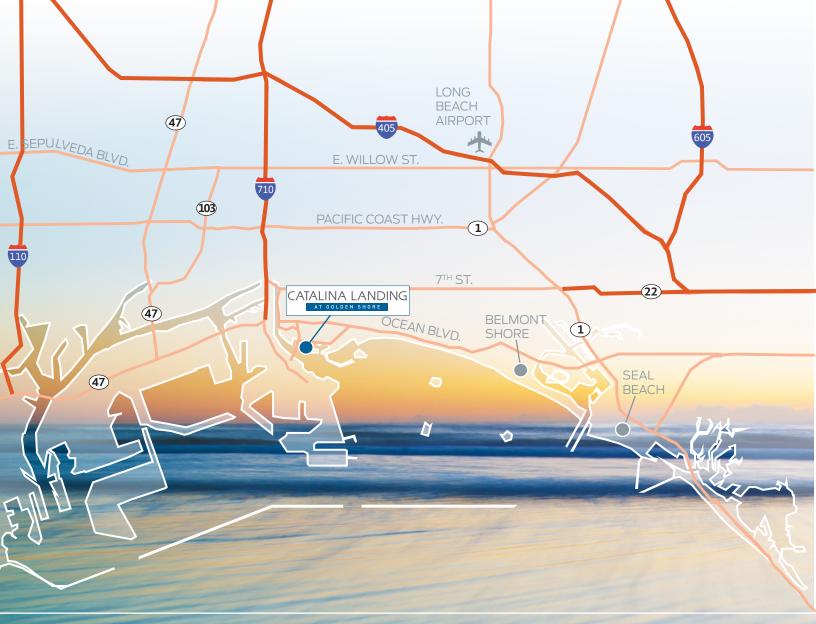

### AVAILABLE OFFICE SIZES FROM 580 TO 28,000 R.S.F.

With stunning views of the Pacific Ocean and Southern California skyline, Catalina Landing is a landmark four-building waterfront office campus located in the midst of Downtown Long Beach. This campus-style project provides tenants with outstanding regional freeway access and is within walking distance of dining, shopping, theaters, hotels, the Long Beach Convention Center, new Courthouse, the Aquarium of the Pacific, and a variety of other entertainment venues and attractions. This prime location lands you right in the middle of Long Beach's bustling business and social scene.