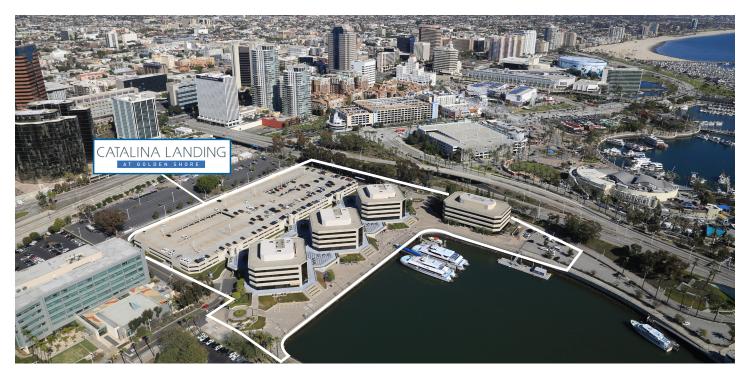

### AVAILABLE OFFICE SIZES FROM 580 TO 28,000 R.S.F.

With stunning views of the Pacific Ocean and Southern California skyline, Catalina Landing is a landmark four-building waterfront office campus located in the midst of Downtown Long Beach. This campus-style project provides tenants with outstanding regional freeway access and is within walking distance of dining, shopping, theaters, hotels, the Long Beach Convention Center, new Courthouse, the Aquarium of the Pacific, and a variety of other entertainment venues and attractions. This prime location lands you right in the middle of Long Beach's bustling business and social scene.