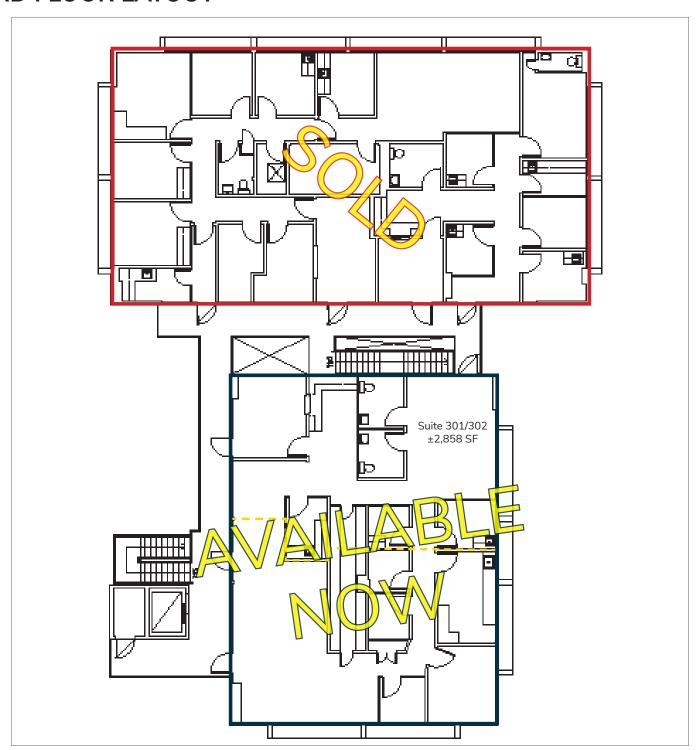

ospital and City of Hope
- •0% Down Payment Possible





### **AVAILBLE FOR SALE 1 ±2,858 SQUARE FEET**

JEFF BISCHOFBERGER

**GREG MARTIN** 

Senior Vice President/Principal jbischof@lee-assoc.com | 909.373.2708 | DRE# 01512151 gr

Senior Vice President/Principal gmartin@lee-assoc.com | 909.373.2904 | DRE# 01001749

All information furnished regarding property for sale, rental or financing is from sources deemed reliable, but no warranty or representation is made to the accuracy thereof and same is submitted to errors, omissions, change of price, rental or other conditions prior to sale, lease or financing or withdrawal without notice. No liability of any kind is to be imposed on the broker here.

## 510 N. 13TH AVE | SUITE 301

**UPLAND • CALIFORNIA • 91786** 

#### THIRD FLOOR LAYOUT



#### **AVAILBLE FOR SALE 1 ±2,858 SQUARE FEET**

## **510 N. 13TH AVE I SUITE 301**

#### UPLAND • CALIFORNIA • 91786

| 1  | \$50,000            |
|----|---------------------|
| 2  | \$45,000            |
| 3  | \$45,000            |
| 4  | \$45,000            |
| 5  | \$50,000            |
| 6  | \$55,000            |
| 7  | \$50,000            |
| 8  | <del>\$45,000</del> |
| 9  | \$45,000            |
| 10 | \$45,000            |
| 11 | \$45,000            |
| 12 | \$45,000            |
| 13 | \$50,000            |



## **AVAILBLE FOR SALE | ±2,858 SQUARE FEET**

JEFF BISCHOFBERGER

Senior Vice President/Principal ibischof@lee-assoc.com | 909.373.2708 | DRE# 01512151

#### **GREG MARTIN**

Senior Vice President/Principal gmartin@lee-assoc.com | 909.373.2904 | DRE# 01001749

All info