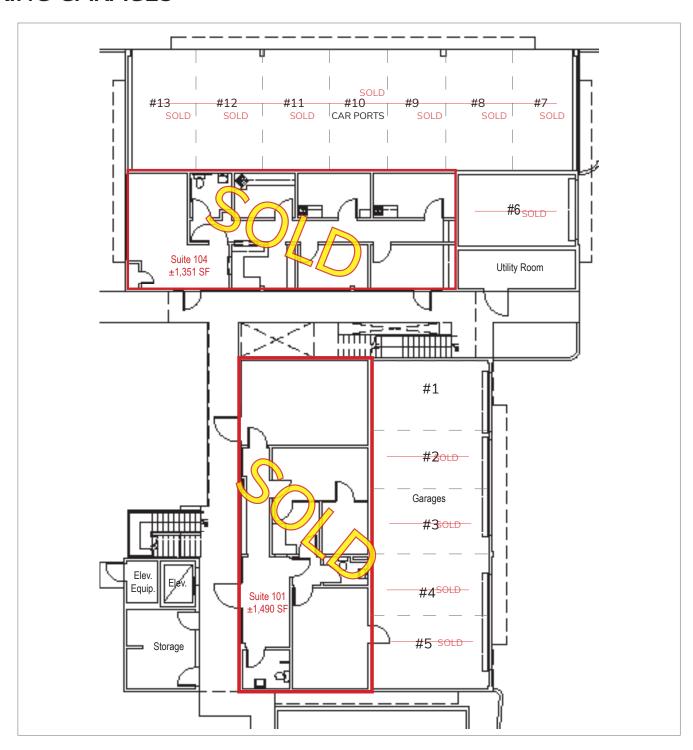

$45,000            |
| 13 | \$50,000            |



## **AVAILBLE FOR SALE | ±2,858 SQUARE FEET**

JEFF BISCHOFBERGER

Senior Vice President/Principal ibischof@lee-assoc.com | 909.373.2708 | DRE# 01512151

#### **GREG MARTIN**

Senior Vice President/Principal gmartin@lee-assoc.com | 909.373.2904 | DRE# 01001749

All information furnished regarding property for sale, rental or financing is from sources deemed reliable, but no warranty or representation is made to the accuracy thereof and same is submitted to errors, omissions, change of price, rental or other conditions prior to sale, lease or financing or withdrawal without notice. No liability of any kind is to be imposed on the broker herei

## 510 N. 13TH AVE | SUITE 301

#### **UPLAND • CALIFORNIA • 91786**

#### **PARKING GARAGES**



#### **AVAILBLE FOR SALE 1 ±2,858 SQUARE FEET**