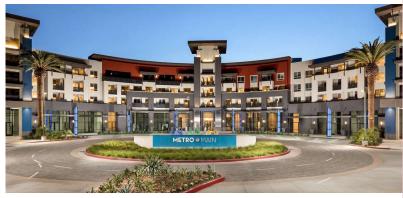

# **PROPERTY FEATURES**

- Corporate Image Three-Story Office Building Located Off Main Street Just Minutes from Downtown Corona, Known as "The Circle"
- Abundant Parking at 4.2:1,000 SF
- Convenient Freeway & Toll Lane Access at Main St. Off-Ramp
- Walking Distance to the New Luxury Apartment, Retail and Restaurant Development, "Metro at Main"
- \$2.45 Per SF; Full Service Gross