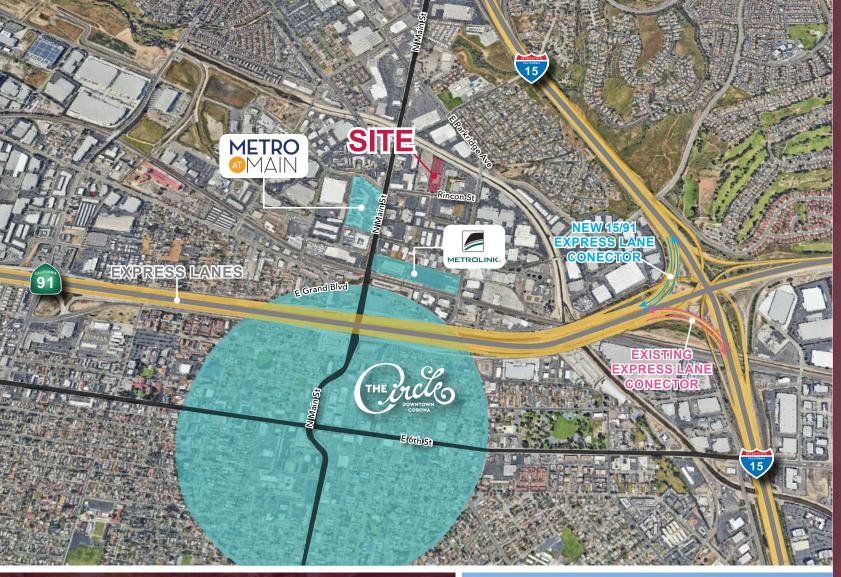

# **PROPERTY FEATURES**

- Corporate Image Three-Story Office Building Located Off Main Street Just Minutes from Downtown Corona, Known as "The Circle"
- Abundant Parking at 4.2:1,000 SF
- Convenient Freeway & Toll Lane Access at Main St. Off-Ramp
- Walking Distance to the New Luxury Apartment, Retail and Restaurant Development, "Metro at Main"
- \$2.45 Per SF; Full Service Gross

# MARKET DEMOGRAPHICS

- Population Ave. HH Income **246,581 \$140,735**
- Employees Rinco 89,669 31
  - Rincon St & Main St 31,483 CPD