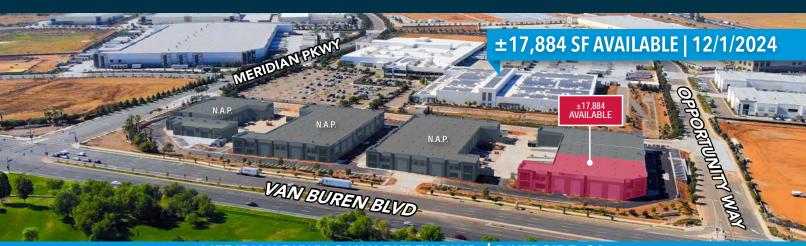

# FOR LEASE MDH VAN BUREN I BUSINESS PARK

OWNED BY:
MDH PARTNERS

MERIDIAN PKWY. & VAN BUREN BLVD. | RIVERSIDE, CA 22380 VAN BUREN BLVD, SUITE 103

### **FEATURES:**

| ADDRESS:             | 22380 Van Buren Boulevard |
|----------------------|---------------------------|
| BUILDING #:          | 1                         |
| TOTAL BUILDING SF:   | 47,612                    |
| UNIT#:               | 103                       |
| UNIT SF:             | 17,884                    |
| LOT SIZE:            | 3.18 AC                   |
| AUTO PARKING:        | 10                        |
| ZONING:              | MU                        |
| CLEAR HEIGHT:        | 26′                       |
| POWER 277/480 VOLTS: | 400 per Unit              |
| GL DOORS:            | 1 (12′ X 14′)             |
| DOCK HIGH DOORS:     | 3 (9′ X 10′)              |
| SPRINKI FR SYSTEM    | FSFR                      |