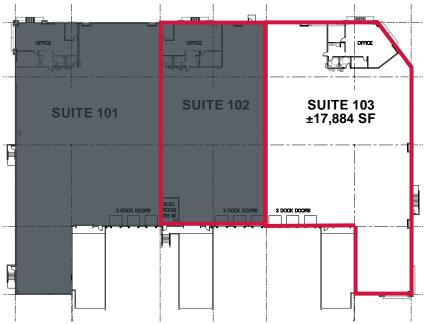

### **FEATURES:**

| ADDRESS:             | 22380 Van Buren Boulevard |
|----------------------|---------------------------|
| BUILDING #:          | 1                         |
| TOTAL BUILDING SF:   | 47,612                    |
| UNIT#:               | 103                       |
| UNIT SF:             | 17,884                    |
| LOT SIZE:            | 3.18 AC                   |
| AUTO PARKING:        | 10                        |
| ZONING:              | MU                        |
| CLEAR HEIGHT:        | 26′                       |
| POWER 277/480 VOLTS: | 400 per Unit              |
| GL DOORS:            | 1 (12′ X 14′)             |
| DOCK HIGH DOORS:     | 3 (9′ X 10′)              |
| SPRINKI FR SYSTEM    | FSFR                      |

# FOR LEASE MDH VAN BUREN I BUSINESS PARK

OWNED BY:
MDH PARTNERS

| Building #       | 1               |
|------------------|-----------------|
| Available Suites | 103 - 17,884 SF |
|                  | 102 - 11,519 SF |
| Site Plan        | VIEW            |