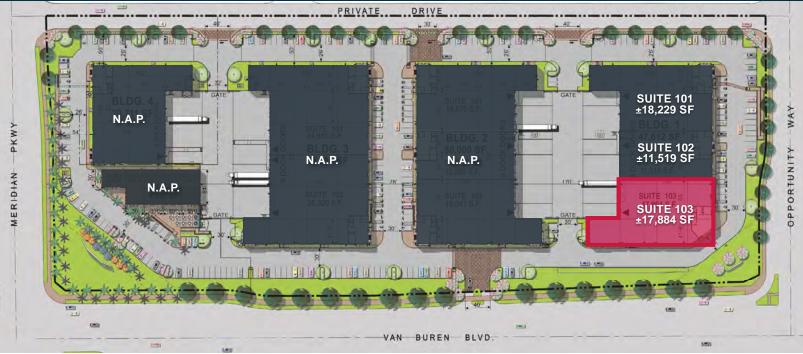

# FOR LEASE MDH VAN BUREN I BUSINESS PARK

OWNED BY:
MDH PARTNERS

| Building #       | 1               |
|------------------|-----------------|
| Available Suites | 103 - 17,884 SF |
|                  | 102 - 11,519 SF |
| Site Plan        | VIEW            |