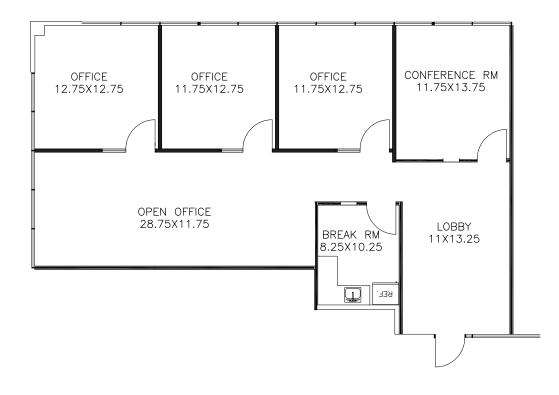

#### 27285 AVAILABILITY

| Suite | Sq. Ft. | Lease Rate/SF | Description                                                                              |
|-------|---------|---------------|------------------------------------------------------------------------------------------|
| 170   | 1,579   | \$2.15 FSG*   | <b>NEW SPEC SUITE.</b> Reception, 3 private offices, conference, break room & open area. |
| 210   | 1,369   | \$2.05 FSG*   | <b>NEW SPEC SUITE.</b> Reception, 4 private offices, & break room.                       |

## Jake Fischbeck

Associate BRE# 02090693 949.790.3118 ifischbeck@leeirvine.com

Lee & Associates, Inc. - Irvine 9838 Research Drive Irvine, California 92618

27285 Las Ramblas • Mission Viejo, California

SUITE 170 - 1,579 SQ. FT.