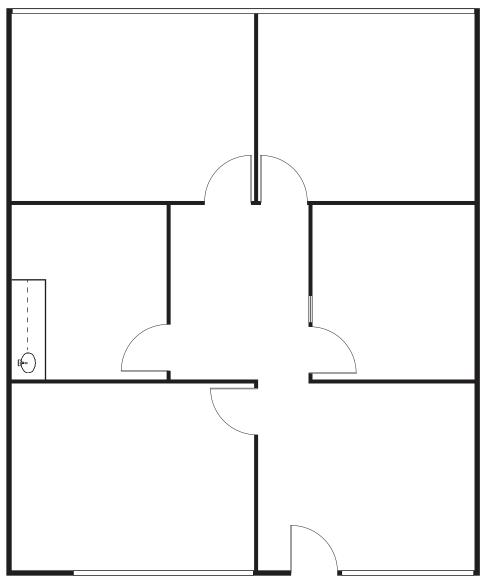

#### 27285 AVAILABILITY

| Suite | Sq. Ft. | Lease Rate/SF | Description                                                                              |
|-------|---------|---------------|------------------------------------------------------------------------------------------|
| 170   | 1,579   | \$2.15 FSG*   | <b>NEW SPEC SUITE.</b> Reception, 3 private offices, conference, break room & open area. |
| 210   | 1,369   | \$2.05 FSG*   | <b>NEW SPEC SUITE.</b> Reception, 4 private offices, & break room.                       |

## Jake Fischbeck

Associate BRE# 02090693 949.790.3118 ifischbeck@leeirvine.com

Lee & Associates, Inc. - Irvine 9838 Research Drive Irvine, California 92618

27285 Las Ramblas • Mission Viejo, California

SUITE 170 - 1,579 SQ. FT.