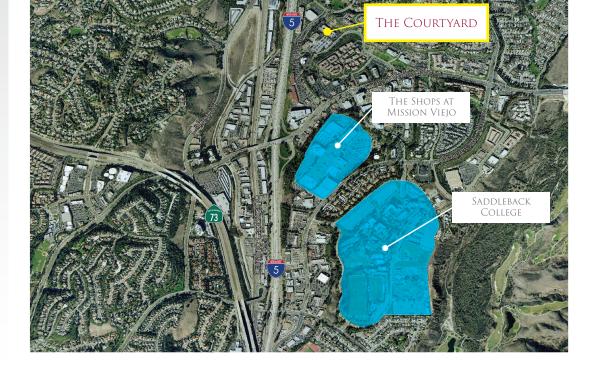

### **PROPERTY FEATURES**

- Two 2-story multi-tenant office buildings
- Courtyard buildings with extensive glass line
- Recently redesigned courtyards with central fountains
- · Abundant free surface parking
- Easy access to Interstate I-5
- Adjacent to retail amenities and convenient access to Mission Viejo mall