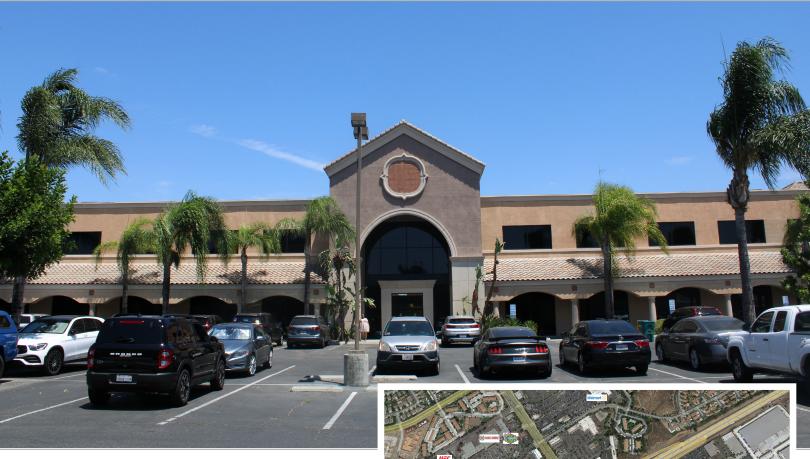

# MCKINLEY **EXECUTIVE** PLAZA

# 2275 SAMPSON AVENUE | CORONA

Available for Lease <u>+</u>2,400 - <u>+</u>6,739 SF

#### **BUILDING FEATURES**

- Flexible Suite Design
- Significant Window Line and Natural Light
- Direct Access to the 91 Freeway
- Abundant, Convenient 4;1 Parking
- Adjacent to Numerous Retail Amenities
- Located at High Traffic Intersection
- High Image Class "A" Interior Lobby