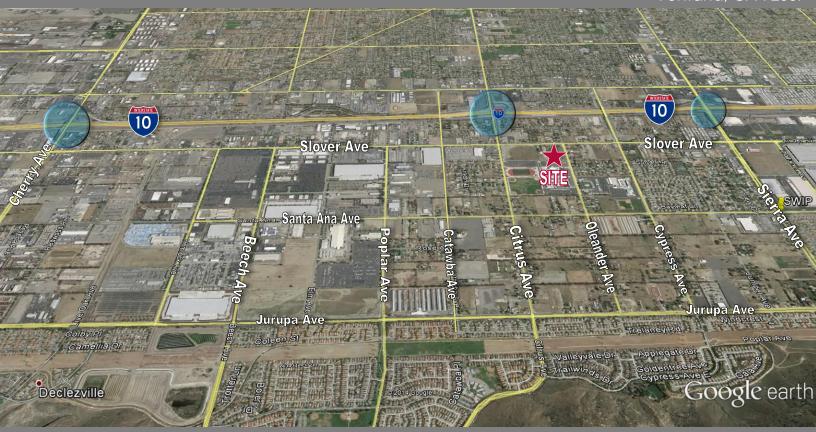

# IMMEDIATE FREEWAY ACCESS

16297 Slover Avenue Fontana, CA 92337

- ±2.4 Acres of Industrial Landw/1,116 SF House/Office
- Immediate I-10 Freeway Access Via The Newly
  Completed Citrus Ave on/off Ramp
- ☐ Improved Curb, Gutter & Sidewalk
- Separate Yard Entrance
- Zoned: M-1 (City of Fontana)
- APN: 0255-011-08