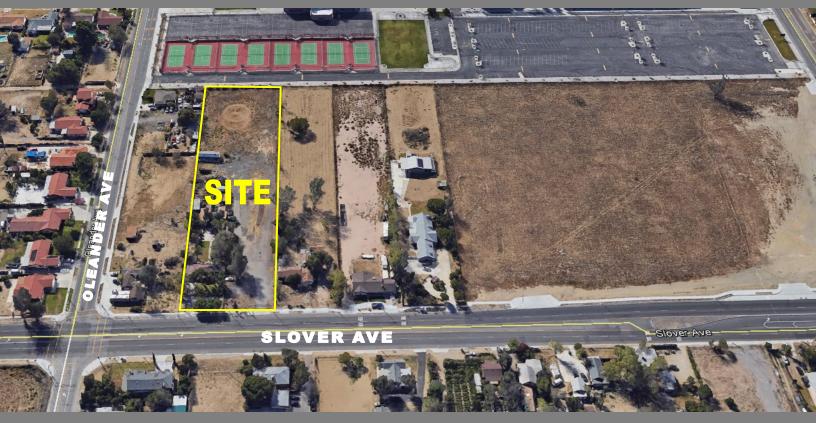

# IMMEDIATE FREEWAY ACCESS

16297 Slover Avenue Fontana, CA 92337

- ±2.4 Acres of Industrial Landw/1,116 SF House/Office
- Immediate I-10 Freeway Access Via The Newly
  Completed Citrus Ave on/off Ramp
- ☐ Improved Curb, Gutter & Sidewalk
- Separate Yard Entrance
- Zoned: M-1 (City of Fontana)
- APN: 0255-011-08