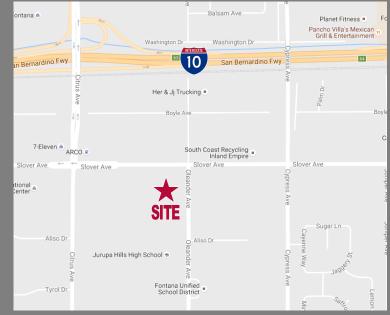

# IMMEDIATE FREEWAY ACCESS

16297 Slover Avenue Fontana, CA 92337

- ±2.4 Acres of Industrial Landw/1,116 SF House/Office
- Immediate I-10 Freeway Access Via The Newly
  Completed Citrus Ave on/off Ramp
- ☐ Improved Curb, Gutter & Sidewalk
- Separate Yard Entrance
- Zoned: M-1 (City of Fontana)
- APN: 0255-011-08