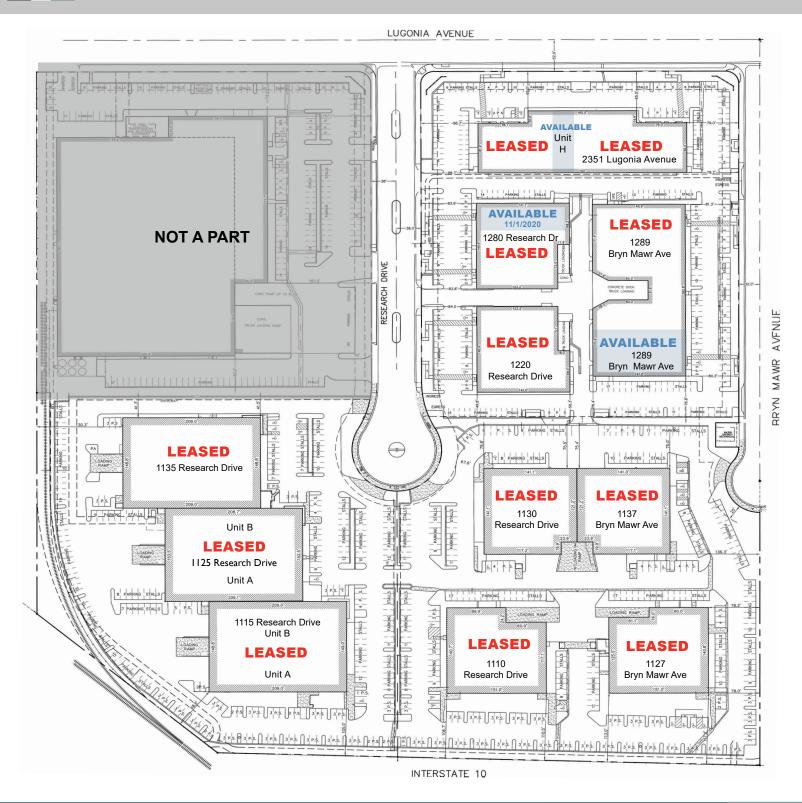

## **CURRENT AVAILABILITIES**

## **SECOND QUARTER 2020**

| ADDRESS             | UNIT | AVAIL<br>SF    | OFFICE         | ASKING<br>RATE/SF | DH/GL | COMMENTS                                                                                                           |
|---------------------|------|----------------|----------------|-------------------|-------|--------------------------------------------------------------------------------------------------------------------|
| 2351 Lugonia Ave    | Н    | <u>+</u> 2,733 | TBD            | TBD               | 0 / 1 | Open Storage Area. Available November 1, 2020.                                                                     |
| 1280 Research Drive | В    | <u>+</u> 5,457 | <u>+</u> 1,140 | TBD               | 0 / 1 | 4 Private Offices, Break Room, 2 RR, Air<br>Conditioned Work Area, Small Warehouse.<br>Available November 1, 2020. |
| 1289 Bryn Mawr Ave  | В    | ±12,110        | 75%            | \$0.90 MG         | 0 / 1 | 24' Clear, Extensive Office Build Out.                                                                             |