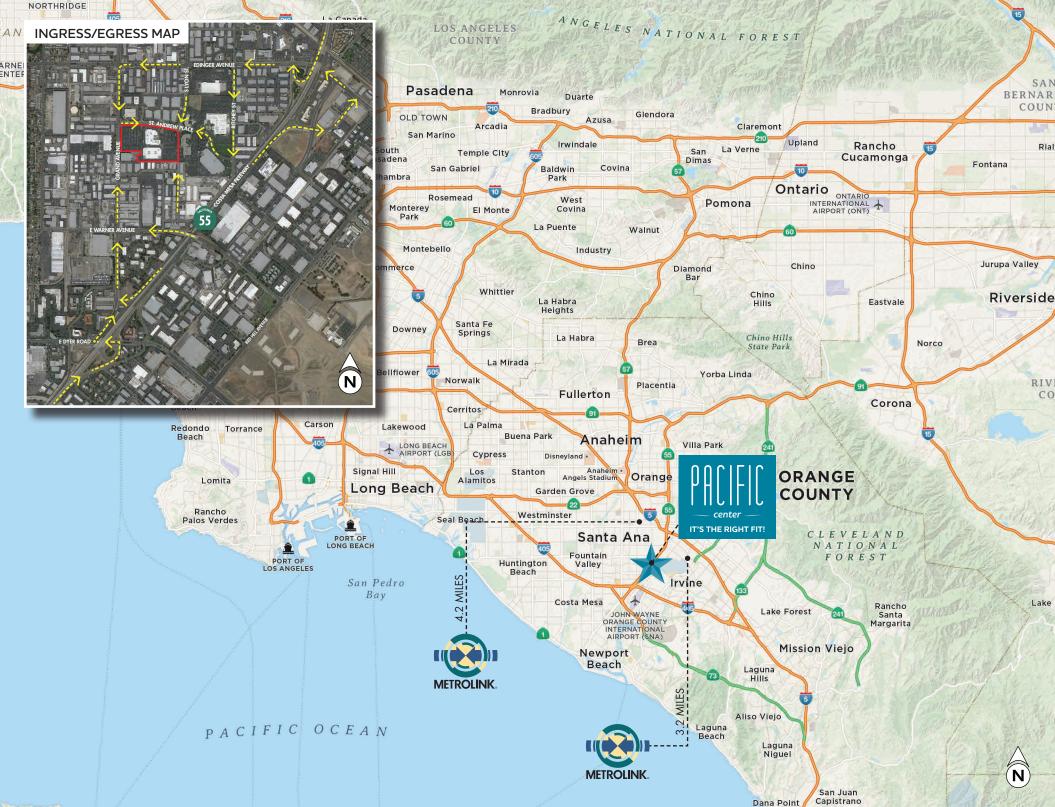

### Pacific Center is centrally located between two major Metrolink Stations with numerous OCTA Bus Routes on or adjacent to the property.

Pacific Center offers superior access and public transportation with 5 OCTA bus stops on or adjacent to our site. These routes along with OCTA stationlink buses provide superior access to Tustin/Edinger Metrolink and the Santa Ana Depot. Please refer to OCTA Route 463 for further details.

Pacific Center is centrally located between two major Metrolink Stations : The Santa Ana Metrolink depot is 4.2 miles away and The Tustin Metrolink is 3.2 miles away from Pacific Center.

AVAILABLE

LEASED