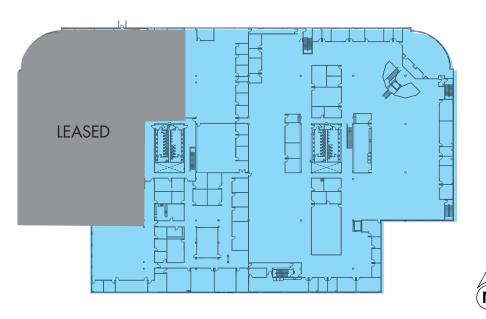

1600 & 1610 East Saint Andrew Place Santa Ana, California

FLOOR PLANS: 1610 EAST SAINT ANDREW PLACE ±142,249 RSF (MULTIPLE DIVISIBILITIES AVAILABLE)

1st floor: ±66,613 RSF (Divisible to 25K SF)

2nd floor: ±75,636 RSF (Divisible to 25K SF)