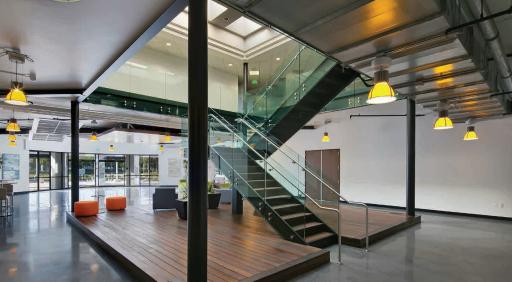

#### **RECENTLY RENOVATED:**

- New tensile structures for spacious outdoor seating areas
- Bocce ball court
- New barbecues
- Fire pit
- Exterior refurbishment of buildings including new lobby entrances and building paint
- Landscaping refurbishment
- New lobbies with high ceilings, glass floors