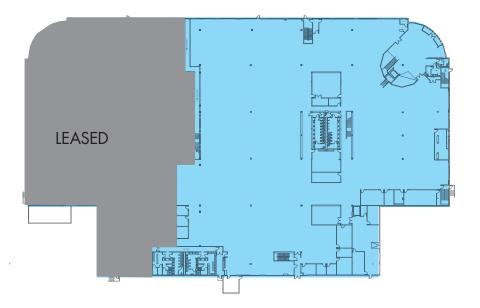

1600 & 1610 East Saint Andrew Place Santa Ana, California

FLOOR PLANS: 1610 EAST SAINT ANDREW PLACE ±142,249 RSF (MULTIPLE DIVISIBILITIES AVAILABLE)

1st floor: ±66,613 RSF (Divisible to 25K SF)

2nd floor: ±75,636 RSF (Divisible to 25K SF)