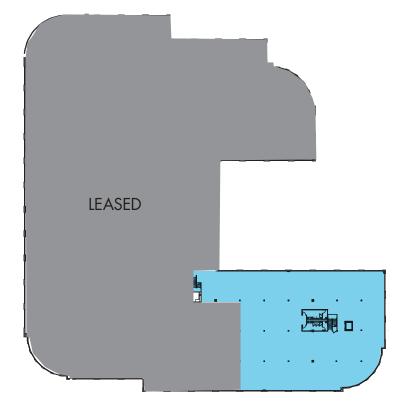

1600 & 1610 East Saint Andrew Place Santa Ana, California

FLOOR PLANS: 1600 EAST SAINT ANDREW PLACE ±35,048 RSF (APPROXIMATE)

1st floor: ±17,168 RSF (APPROXIMATE) LEASED 

2nd floor: ±17,880 RSF (APPROXIMATE)