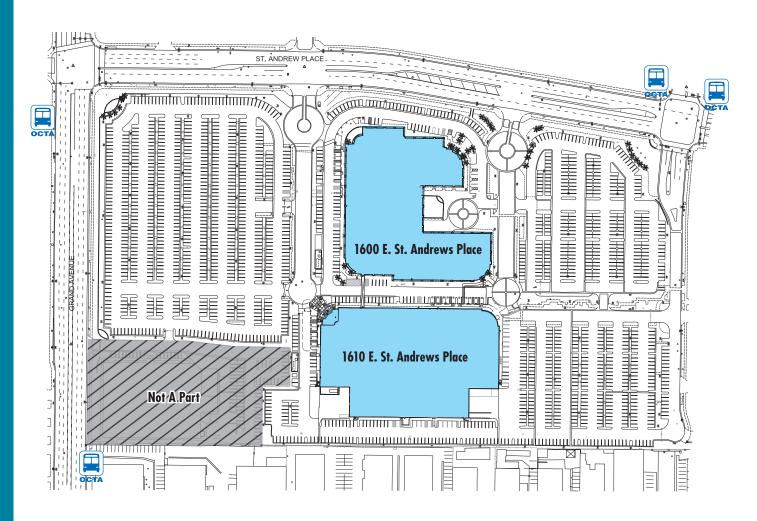

### Pacific Center is centrally located between two major Metrolink Stations with numerous OCTA Bus Routes on or adjacent to the property.

Pacific Center offers superior access and public transportation with 5 OCTA bus stops on or adjacent to our site. These routes along with OCTA stationlink buses provide superior access to Tustin/Edinger Metrolink and the Santa Ana Depot. Please refer to OCTA Route 463 for further details.

Pacific Center is centrally located between two major Metrolink Stations : The Santa Ana Metrolink depot is 4.2 miles away and The Tustin Metrolink is 3.2 miles away from Pacific Center.

AVAILABLE

LEASED

## Amenities Map

For More Information Please Contact: