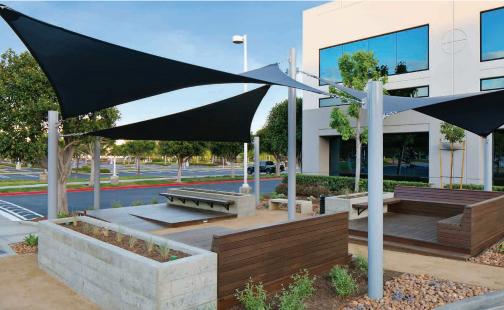

#### **RECENTLY RENOVATED:**

- New tensile structures for spacious outdoor seating areas
- Bocce ball court
- New barbecues
- Fire pit
- Exterior refurbishment of buildings including new lobby entrances and building paint
- Landscaping refurbishment
- New lobbies with high ceilings, glass floors