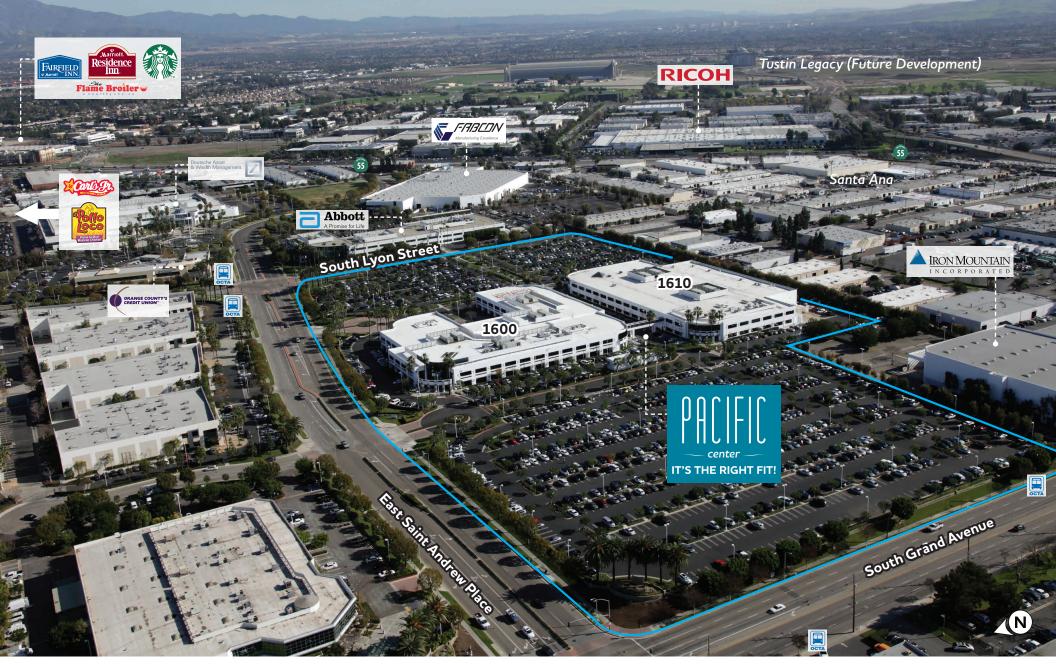

#### ADDRESSES

1600 & 1610 East Saint Andrew Place Santa Ana CA 92705

SITE AREA ±24.44 Acres (one parcel)

**APN** 430-202-10

#### **BUILDING FEATURES**

- Two building, two-story, elevator served multi-tenant office campus,
- ±177,297 rentable square feet
- Divisible to 25,000 SF
- Close proximity to numerous amenities, including The District at Tustin Legacy and the future master planned mixeduse Cornerstone Tustin Legacy
- Excellent access to the 405, 55 & 5 freeways

### Pacific Center is centrally located between two major Metrolink Stations with numerous OCTA Bus Routes on or adjacent to the property.

Pacific Center offers superior access and public transportation with 5 OCTA bus stops on or adjacent to our site. These routes along with OCTA stationlink buses provide superior access to Tustin/Edinger Metrolink and the Santa Ana Depot. Please refer to OCTA Route 463 for further details.