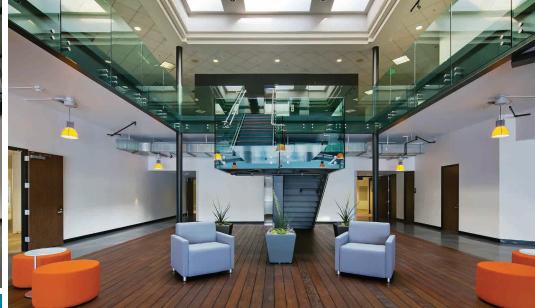

#### **RECENTLY RENOVATED:**

- New tensile structures for spacious outdoor seating areas
- Bocce ball court
- New barbecues
- Fire pit
- Exterior refurbishment of buildings including new lobby entrances and building paint
- Landscaping refurbishment
- New lobbies with high ceilings, glass floors