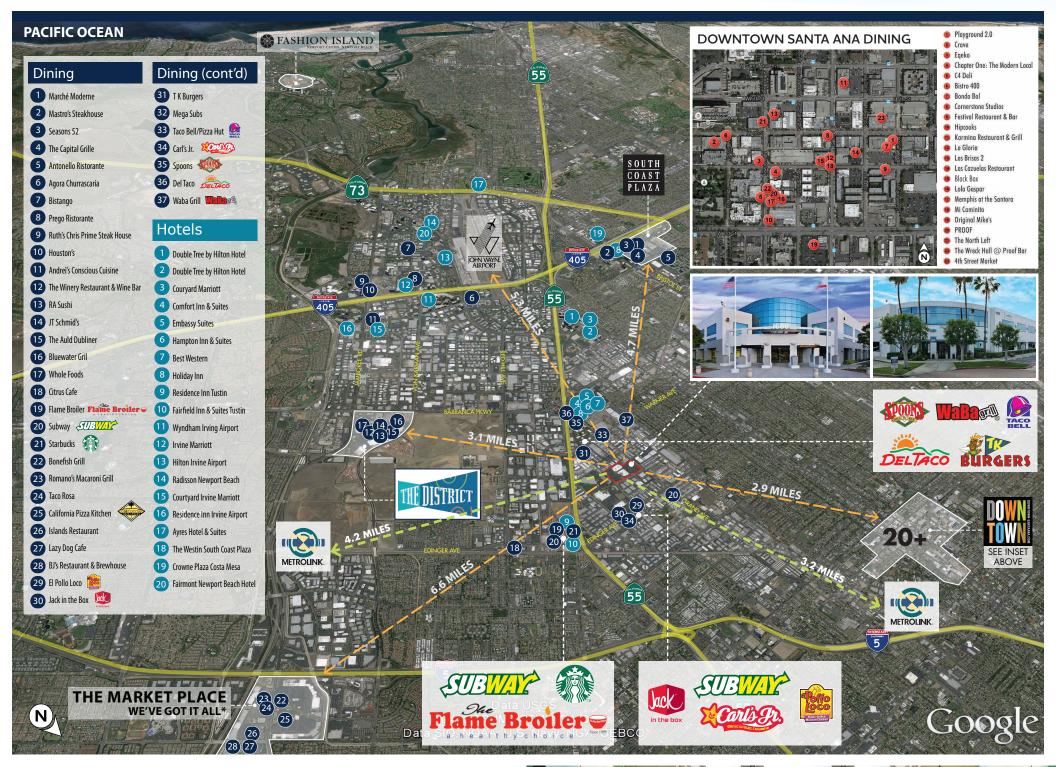

### Pacific Center is centrally located between two major Metrolink Stations with numerous OCTA Bus Routes on or adjacent to the property.

Pacific Center offers superior access and public transportation with 5 OCTA bus stops on or adjacent to our site. These routes along with OCTA stationlink buses provide superior access to Tustin/Edinger Metrolink and the Santa Ana Depot. Please refer to OCTA Route 463 for further details.

Pacific Center is centrally located between two major Metrolink Stations : The Santa Ana Metrolink depot is 4.2 miles away and The Tustin Metrolink is 3.2 miles away from Pacific Center.

AVAILABLE

LEASED

## Amenities Map

For More Information Please Contact: