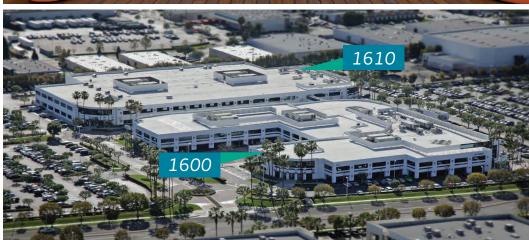

FOR LEASE: ±177,297 RSF 1600 & 1610 East Saint Andrew Place, Santa Ana, California

#### ADDRESSES

1600 & 1610 East Saint Andrew Place Santa Ana CA 92705

SITE AREA ±24.44 Acres (one parcel)

**APN** 430-202-10

#### **BUILDING FEATURES**

- Two building, two-story, elevator served multi-tenant office campus,
- ±177,297 rentable square feet
- Divisible to 25,000 SF
- Close proximity to numerous amenities, including The District at Tustin Legacy and the future master planned mixeduse Cornerstone Tustin Legacy
- Excellent access to the 405, 55 & 5 freeways