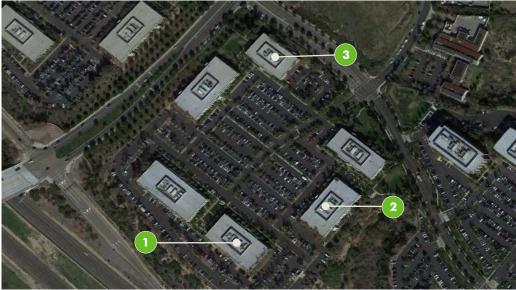

## **PROPERTY OVERVIEW**

| ADDRESS           | BUILDING    | SQ. FT.        |
|-------------------|-------------|----------------|
| 1 5231 California | Building 11 | 53,840 sq. ft. |
| 2 5241 California | Building 12 | 53,840 sq. ft. |
| 3 5201 California | Building 14 | 44,240 sq. ft. |