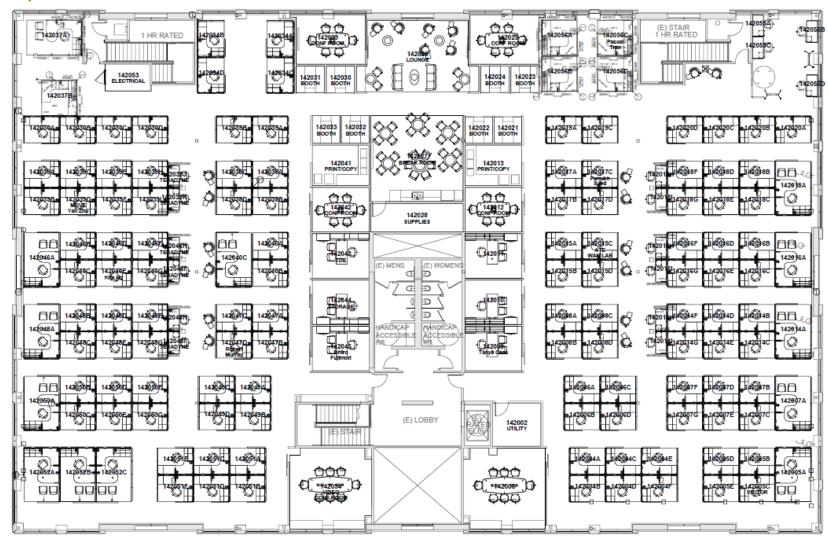

5231, 5241 & 5201 CALIFORNIA STREET

IRVINE, CALIFORNIA



# **Building 11 – 1st Floor**

26,920 SF



www.cbre.com

**CBRE** 

# UNIVERSITY RESEARCH PARK 5231, 5241 & 5201 CALIFORNIA STREET

IRVINE, CALIFORNIA



# **Building 11 - 2nd Floor**

26,920 SF



www.cbre.com

**CBRE** 

# UNIVERSITY RESEARCH PARK 5231, 5241 & 5201 CALIFORNIA STREET

IRVINE, CALIFORNIA



# **Building 12 – 1st Floor**

26,920 SF





# UNIVERSITY RESEARCH PARK 5231, 5241 & 5201 CALIFORNIA STREET

IRVINE, CALIFORNIA



# **Building 12 - 2nd Floor**

26,920 SF





# UNIVERSITY RESEARCH PARK 5231, 5241 & 5201 CALIFORNIA STREET

IRVINE, CALIFORNIA



## **Building 14 – 1st Floor**





# UNIVERSITY RESEARCH PARK 5231, 5241 & 5201 CALIFORNIA STREET IRVINE, CALIFORNIA



# **Building 14 - 2nd Floor**

### 22,120 SF