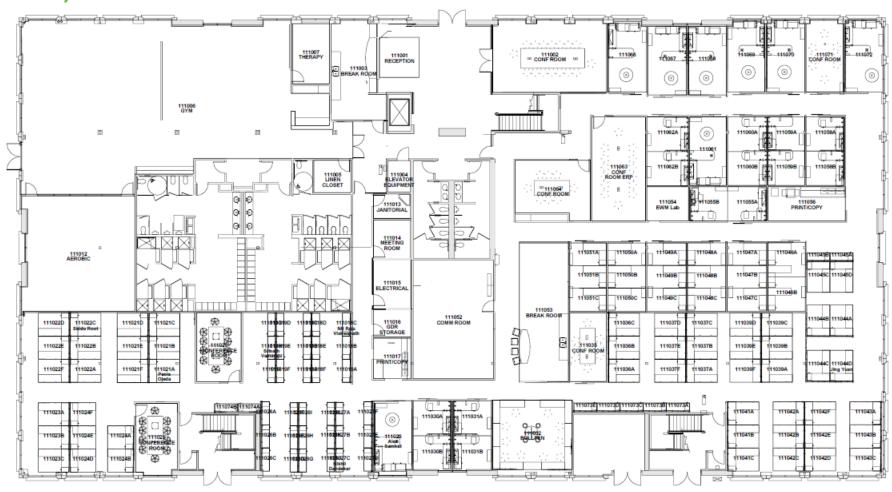

g 12 | 53,840 sq. ft. |
| 3 5201 California | Building 14 | 44,240 sq. ft. |

- \$1.00/SF NNN below market rental rate
- Broadcom is the sublessor ("Strong Sublessor")
- Furniture can be made available
- Telephone switches available
- 5231 California building has upgraded HVAC
- Sublease Term through May 31, 2018 Longer term available



### **CONTACT US**

#### **Kevin Bender**

Executive Vice President Senior Vice President Lic. 01203213 +1 949 725 8455 kevin.bender@cbre.com

#### **Jake Stickel**

Lic. 01270507 +1 949 725 8513 jacob.stickel@cbre.com

#### **Rachel Pourcho**

Client Services Specialist Lic. 01937082 +1 949 725 8553 rachel.pourcho@cbre.com





## UNIVERSITY RESEARCH PARK 5231, 5241 & 5201 CALIFORNIA STREET

IRVINE, CALIFORNIA



# **Building 11 – 1st Floor**

26,920 SF



www.cbre.com

**CBRE** 

# UNIVERSITY RESEARCH PARK 5231, 5241 & 5201 CALIFORNIA STREET

IRVINE, CALIFORNIA



# **Building 11 - 2nd Floor**

26,920 SF



www.cbre.com

**CBRE** 

# UNIVERSITY RESEARCH PARK 5231, 5241 & 5201 CALIFORNIA STREET

IRVINE, CALIFORNIA



# **Building 12 – 1st Floor**

26,920 SF





# UNIVERSITY RESEARCH PARK 5231, 5241 & 5201 CALIFORNIA STREET

IRVINE, CALIFORNIA



# **Building 12 - 2nd Floor**

26,920 SF





# UNIVERSITY RESEARCH PARK 5231, 5241 & 5201 CALIFORNIA STREET

IRVINE, CALIFORNIA



## **Building 14 – 1st Floor**





# UNIVERSITY RESEARCH PARK 5231, 5241 & 5201 CALIFORNIA STREET IRVINE, CALIFORNIA



# **Building 14 - 2nd Floor**

### 22,120 SF