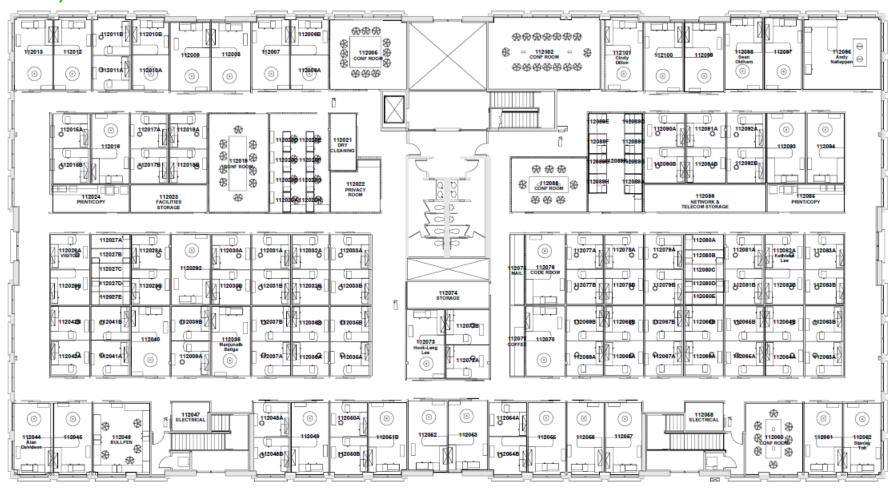

Sublessor")
- Furniture can be made available
- Telephone switches available
- 5231 California building has upgraded HVAC
- Sublease Term through May 31, 2018 Longer term available



### **CONTACT US**

#### **Kevin Bender**

Executive Vice President Senior Vice President Lic. 01203213 +1 949 725 8455 kevin.bender@cbre.com

#### **Jake Stickel**

Lic. 01270507 +1 949 725 8513 jacob.stickel@cbre.com

#### **Rachel Pourcho**

Client Services Specialist Lic. 01937082 +1 949 725 8553 rachel.pourcho@cbre.com





## UNIVERSITY RESEARCH PARK 5231, 5241 & 5201 CALIFORNIA STREET

IRVINE, CALIFORNIA



# **Building 11 – 1st Floor**

26,920 SF



www.cbre.com

**CBRE** 

# UNIVERSITY RESEARCH PARK 5231, 5241 & 5201 CALIFORNIA STREET

IRVINE, CALIFORNIA



# **Building 11 - 2nd Floor**

26,920 SF



www.cbre.com

**CBRE** 

# UNIVERSITY RESEARCH PARK 5231, 5241 & 5201 CALIFORNIA STREET

IRVINE, CALIFORNIA



# **Building 12 – 1st Floor**

26,920 SF





# UNIVERSITY RESEARCH PARK 5231, 5241 & 5201 CALIFORNIA STREET

IRVINE, CALIFORNIA



# **Building 12 - 2nd Floor**

26,920 SF





# UNIVERSITY RESEARCH PARK 5231, 5241 & 5201 CALIFORNIA STREET

IRVINE, CALIFORNIA



## **Building 14 – 1st Floor**





# UNIVERSITY RESEARCH PARK 5231, 5241 & 5201 CALIFORNIA STREET IRVINE, CALIFORNIA



# **Building 14 - 2nd Floor**

### 22,120 SF