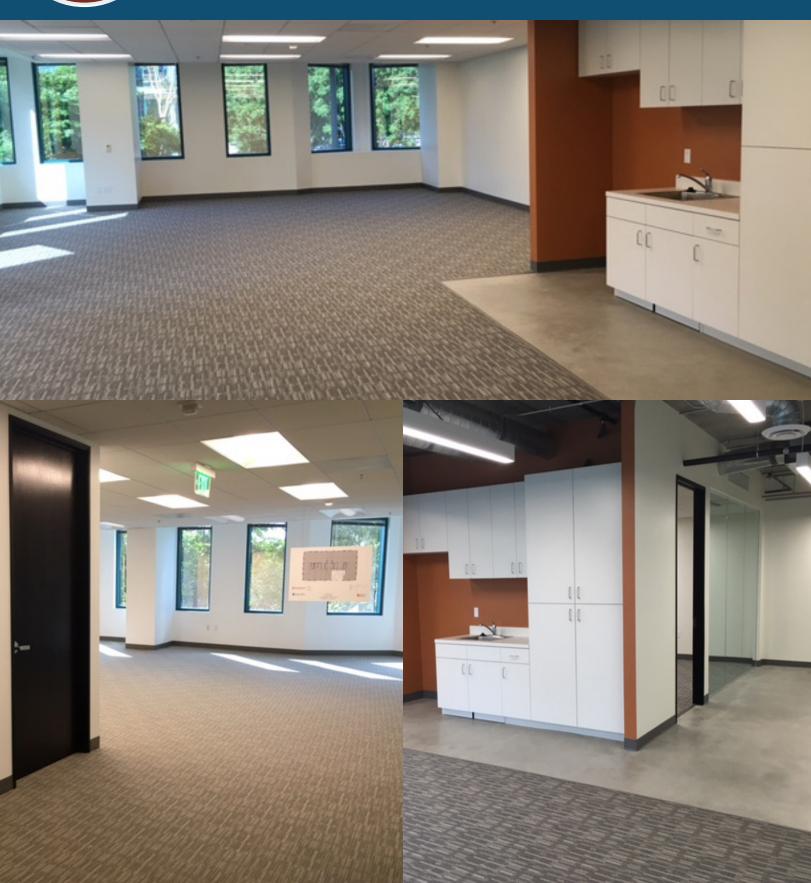

#### 1st FLOOR

Suite 150 - 3,924 SF \*Dramatic ground floor office space with lobby presence.

### 2nd FLOOR

Suite 270 - 1,755 SF \*Brand New *CREATIVE* Spec Suite featuring polished concrete, combination of open ceiling plan and dropped ceiling, open plan kitchen and much more

**4th FLOOR** Suite 455 - 2,945 SF

#### 6th FLOOR

Suite 625 - 6,360 SF

\* **CREATIVE** with double-door identity off elevator lobby, polished concrete entrance and open plan ceiling in reception area

## 7th FLOOR

Suite 710 - 2,945 SF \*Brand New **PROGRESSIVE** suite with glass and open plan layout