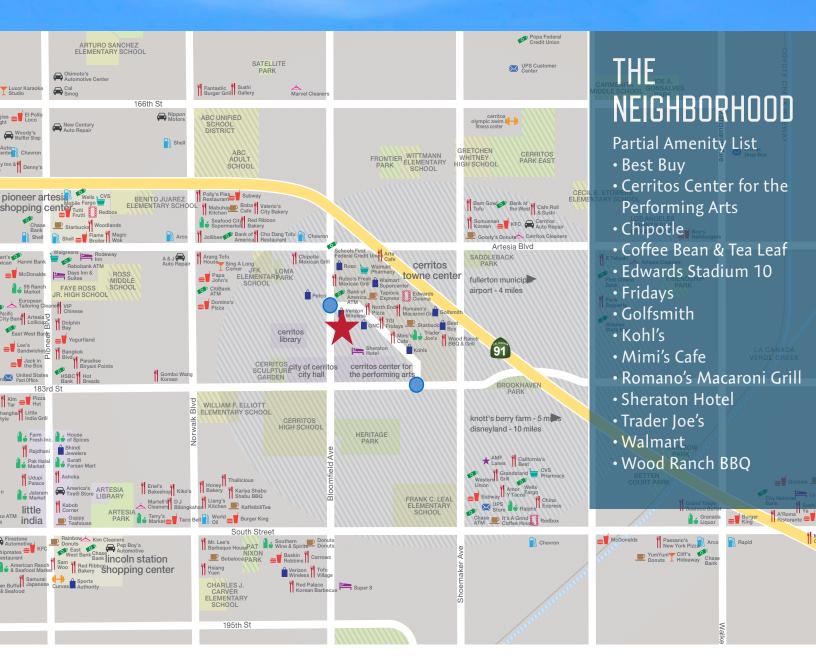

# CERRITOS CENTER COURT 17777 CENTER COURT DR

MOVE

SPEC SUITE

READY

- Brand New Creative Spec Suites
- Easy access to 91, 5 & 605 Fwy's
- Located Within 30 Minutes of Three Major Airports
- Free Parking
- Energy Star Award Recipient (2007)