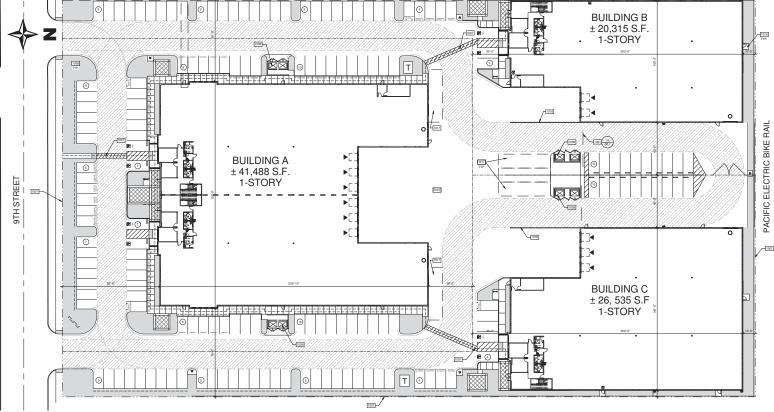

# 1037 W. 9TH STREET BUILDING A (DIVISIBLE)

| Total Building Size:    | 41,488 SF (20,744 / 20,744 SF) |
|-------------------------|--------------------------------|
| 1st Floor Office:       | 2,282 SF (1,141 / 1,141 SF)    |
| 2nd Floor Office:       | 2,156 SF (1,078 / 1,078 SF)    |
| Yard:                   | Open                           |
| Warehouse Clear Height: | 30 Feet                        |
| Dock High Positions:    | 6                              |
| Ground Level Doors:     | 2                              |
| Power:                  | 800 Amps (expandable)          |
| Sprinklers:             | ESFR                           |

# 1037 W. 9TH STREET - BUILDING A FLOOR PLAN