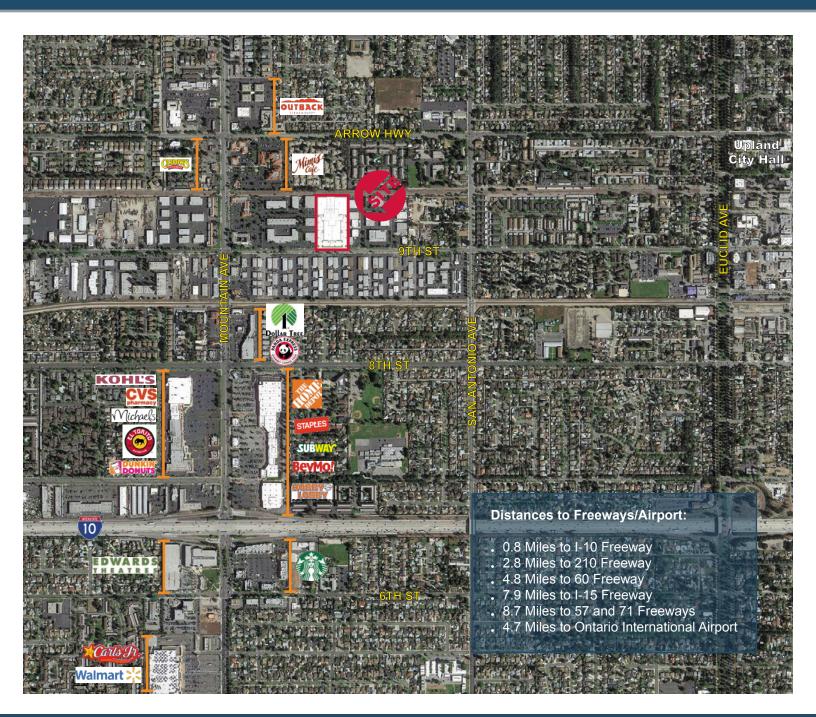

# ±41,488 SF - BUILDING A AVAILABLE FOR LEASE

# 1037 W. 9TH STREET | UPLAND, CA 91786