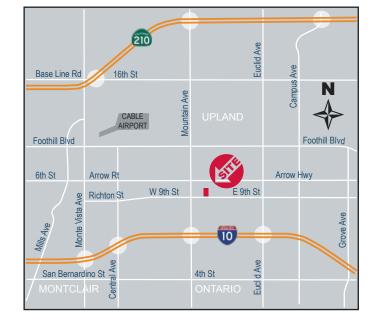

*

- Divisible to ±20,744 SF
- ±4,438 SF of 2-Story Offices (divisible to ±2,219 SF)
- 6 Dock High Loading Doors with 2 Mechanical Levelers
- 2 Ground Level Loading Doors
- Concrete Pavement Entire Site
- 30' Minimum Warehouse Clearance
- 800 Amps Electrical Service (expandable)
- ESFR Sprinkler System
- Great Access to I-10 and 210 Freeways



Newmark Grubb Knight Frank For Further Information, Please Contact:

DEAN WASHLE Managing Director 909.974.4027 dwashle@ngkf.com CA RE License #01396224

MARK KEGANS, SIOR Senior Managing Director 909.974.4070 mkegans@ngkf.com CA RE License #00866145 **RON WASHLE, SIOR** 

Senior Managing Director 909.974.4071 rwashle@ngkf.com CA RE License #00978222

# 3281 East Guasti Road, Suite 600 | Ontario, CA 91761 | Corporate CA RE #00812184 | www.ngkf.com



# ±41,488 SF - BUILDING A AVAILABLE FOR LEASE





# 1037 W. 9TH STREET BUILDING A (DIVISIBLE)

| Total Building Size:    | 41,488 SF (20,744 / 20,744 SF) |
|-------------------------|--------------------------------|
| 1st Floor Office:       | 2,282 SF (1,141 / 1,141 SF)    |
| 2nd Floor Office:       | 2,156 SF (1,078 / 1,078 SF)    |
| Yard:                   | Open                           |
| Warehouse Clear Height: | 30 Feet                        |
| Dock High Positions:    | 6                              |
| Ground Level Doors:     | 2                              |
| Power:                  | 800 Amps (expandable)          |
| Sprinklers:             | ESFR                           |



# 1037 W. 9TH STREET | UPLAND, CA 91786

# Newmark Grubb Knight Frank

### **DEAN WASHLE*