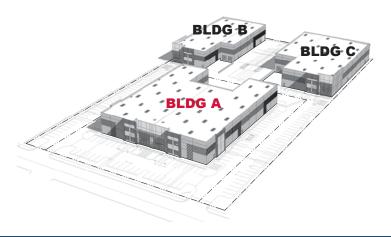

ast Guasti Road, Suite 600 | Ontario, CA 91761 | Corporate CA RE #00812184 | www.ngkf.com



# ±41,488 SF - BUILDING A AVAILABLE FOR LEASE





# 1037 W. 9TH STREET BUILDING A (DIVISIBLE)

| Total Building Size:    | 41,488 SF (20,744 / 20,744 SF) |
|-------------------------|--------------------------------|
| 1st Floor Office:       | 2,282 SF (1,141 / 1,141 SF)    |
| 2nd Floor Office:       | 2,156 SF (1,078 / 1,078 SF)    |
| Yard:                   | Open                           |
| Warehouse Clear Height: | 30 Feet                        |
| Dock High Positions:    | 6                              |
| Ground Level Doors:     | 2                              |
| Power:                  | 800 Amps (expandable)          |
| Sprinklers:             | ESFR                           |



# 1037 W. 9TH STREET | UPLAND, CA 91786

# Newmark Grubb Knight Frank

### **DEAN WASHLE**

Managing Director 909.974.4027 dwashle@ngkf.com CA RE License #01396224

#### MARK KEGANS, SIOR Senior Managing Director 909.974.4070

**909.974.4070** *mkegans@ngkf.com* CA RE License #00866145

### **RON WASHLE, SIOR**

Senior Managing Director 909.974.4071 rwashle@ngkf.com CA RE License #00978222

# 3281 East Guasti Road, Suite 600 | Ontario, CA 91761 | Corporate CA RE #00812184 | www.ngkf.com



# 1037 W. 9TH STREET - BUILDING A FLOOR PLAN



# 1037 W. 9TH STREET | UPLAND, CA 91786

# Newmark Grubb Knight Frank

### **DEAN WASHLE**

Managing Director 909.974.4027 dwashle@ngkf.com CA RE License #01396224

#### MARK KEGANS, SIOR Senior Managing Director 909.974.4070

mkegans@ngkf.com CA RE Licen