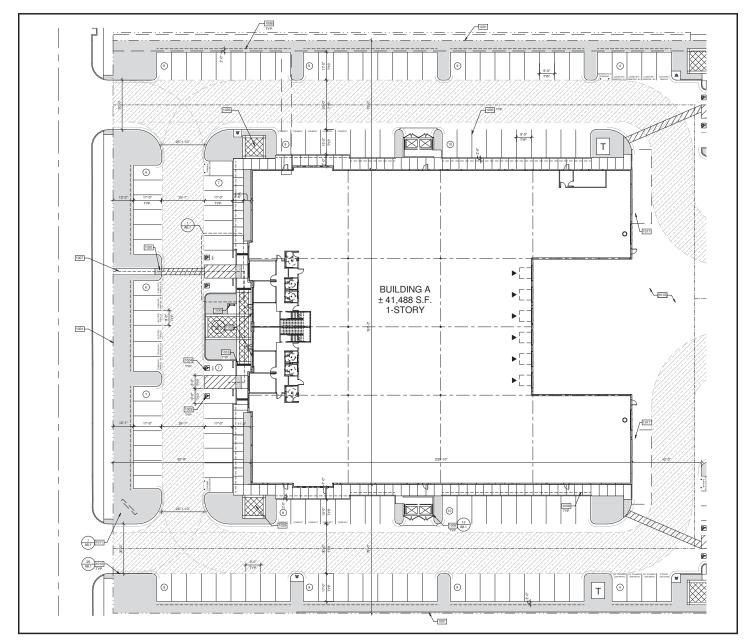

# 1037 W. 9TH STREET - BUILDING A FLOOR PLAN

# 1037 W. 9TH STREET BUILDING A (DIVISIBLE)

| Total Building Size:    | 41,488 SF (20,744 / 20,744 SF) |
|-------------------------|--------------------------------|
| 1st Floor Office:       | 2,282 SF (1,141 / 1,141 SF)    |
| 2nd Floor Office:       | 2,156 SF (1,078 / 1,078 SF)    |
| Yard:                   | Open                           |
| Warehouse Clear Height: | 30 Feet                        |
| Dock High Positions:    | 6                              |
| Ground Level Doors:     | 2                              |
| Power:                  | 800 Amps (expandable)          |
| Sprinklers:             | ESFR                           |

### **Building Features:**

- Divisible to ±20,744 SF
- ±4,438 SF of 2-Story Offices (divisible to ±2,219 SF)
- 6 Dock High Loading Doors with 2 Mechanical Levelers
- 2 Ground Level Loading Doors
- Concrete Pavement Entire Site
- 30' Minimum Warehouse Clearance
- 800 Amps Electrical Service (expandable)
- ESFR Sprinkler System
- Great Access to I-10 and 210 Freeways