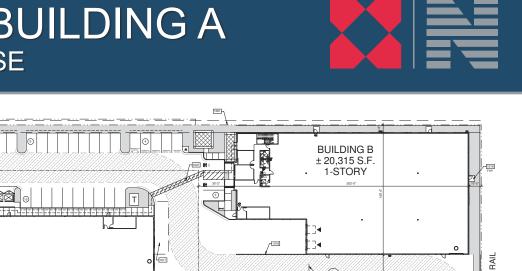

ry Offices (divisible to ±2,219 SF)
- 6 Dock High Loading Doors with 2 Mechanical Levelers
- 2 Ground Level Loading Doors
- Concrete Pavement Entire Site
- 30' Minimum Warehouse Clearance
- 800 Amps Electrical Service (expandable)
- ESFR Sprinkler System
- Great Access to I-10 and 210 Freeways



Newmark Grubb Knight Frank For Further Information, Please Contact:

DEAN WASHLE Managing Director 909.974.4027 dwashle@ngkf.com CA RE License #01396224

MARK KEGANS, SIOR Senior Managing Director 909.974.4070 mkegans@ngkf.com CA RE License #00866145 **RON WASHLE, SIOR** 

Senior Managing Director 909.974.4071 rwashle@ngkf.com CA RE License #00978222

# 3281 East Guasti Road, Suite 600 | Ontario, CA 91761 | Corporate CA RE #00812184 | www.ngkf.com



# ±41,488 SF - BUILDING A AVAILABLE FOR LEASE





# 1037 W. 9TH STREET BUILDING A (DIVISIBLE)

| Total Building Size:    | 41,488 SF (20,744 / 20,744 SF) |
|-------------------------|--------------------------------|
| 1st Floor Office:       | 2,282 SF (1,141 / 1,141 SF)    |
| 2nd Floor Office:       | 2,156 SF (1,078 / 1,078 SF)    |
| Yard:                   | Open                           |
| Warehouse Clear Height: | 30 Feet                        |
| Dock High Positions:    | 6                              |
| Ground Level Doors:     | 2                              |
| Power:                  | 800 Amps (expandable)          |
| Sprinklers:             | ESFR                           |



# 1037 W. 9TH STREET | UPLAND, CA 91786

# Newmark Grubb Knight Frank

### **DEAN WASHLE**

Managing Director 909.974.4027 dwashle@ngkf.co