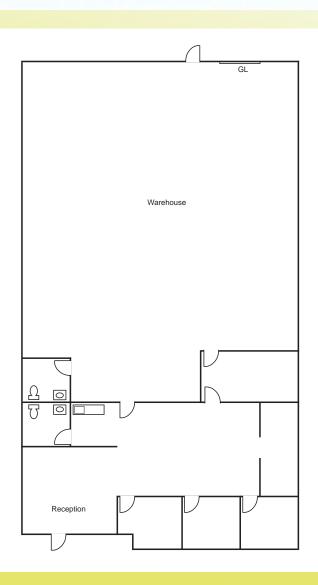

## FLOOR PLANS

20512 CRESCENT BAY, SUITE 106 ±4,835 SF

## **AVAILABILITIES**

| AVAILABILITIES           | SUITE | TOTAL SIZE | OFFICE SIZE | ASKING RATE                     | DESCRIPTION                                                                                                               |
|--------------------------|-------|------------|-------------|---------------------------------|---------------------------------------------------------------------------------------------------------------------------|
| 20512 Crescent Bay Drive | 106   | ±4,835     | ±1,300      | \$1.90/SF NNN<br>\$0.45/SF nets | 8 private offices, reception, conference room, large open areas, break room, restrooms, 1 GL door Available April 1, 2023 |
| 20512 Crescent Bay Drive | 108   | ±10,547    | ±5,274      | \$1.80/SF NNN<br>\$0.45/SF nets | 8 private offices, reception, conference room, large open areas, restrooms, 1 GL door Available Now                       |