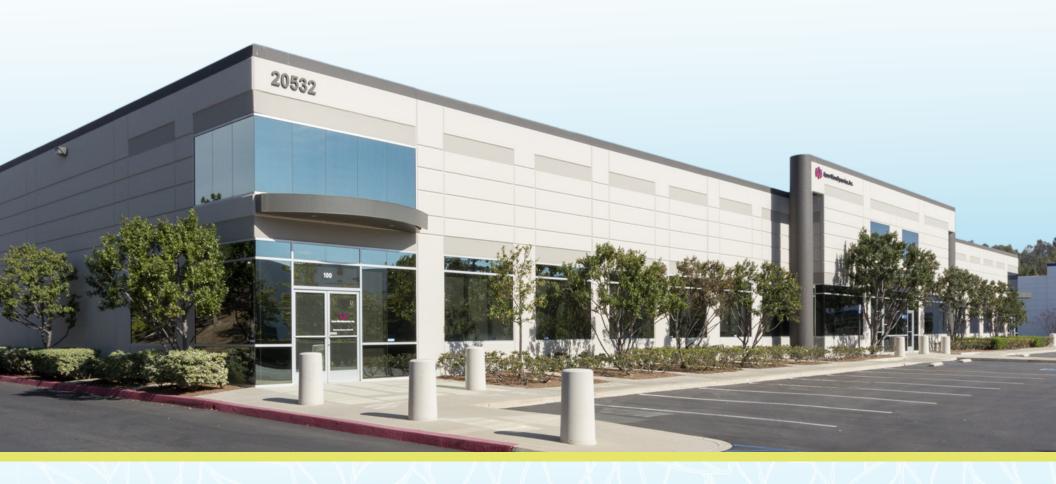

## **AVAILABILITIES**

| AVAILABILITIES           | SUITE | TOTAL SIZE | OFFICE SIZE | ASKING RATE                     | DESCRIPTION                                                                                                               |
|--------------------------|-------|------------|-------------|---------------------------------|---------------------------------------------------------------------------------------------------------------------------|
| 20512 Crescent Bay Drive | 106   | ±4,835     | ±1,300      | \$1.90/SF NNN<br>\$0.45/SF nets | 8 private offices, reception, conference room, large open areas, break room, restrooms, 1 GL door Available April 1, 2023 |
| 20512 Crescent Bay Drive | 108   | ±10,547    | ±5,274      | \$1.80/SF NNN<br>\$0.45/SF nets | 8 private offices, reception, conference room, large open areas, restrooms, 1 GL door Available Now                       |