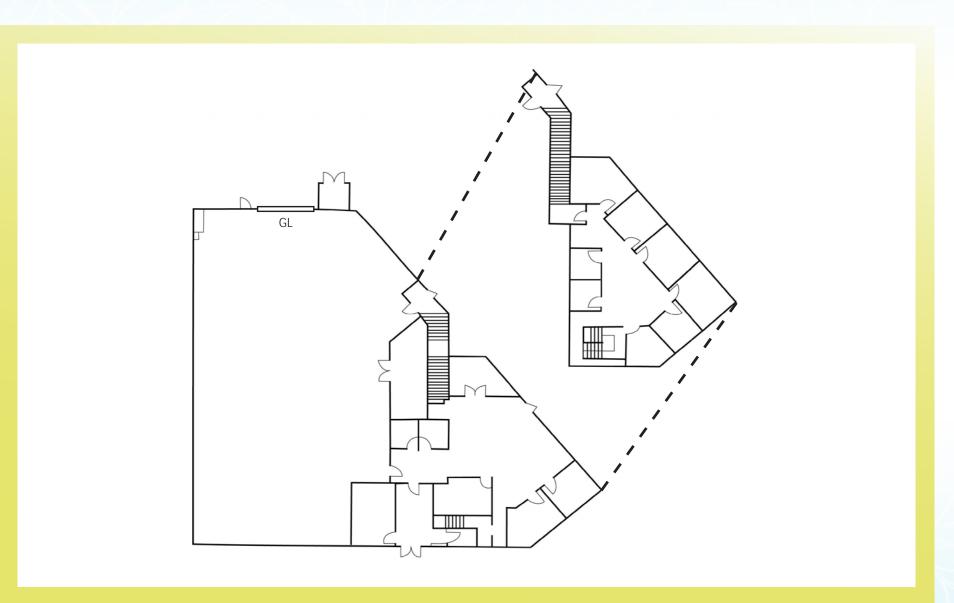

## FLOOR PLANS

20512 CRESCENT BAY, SUITE 108 ±10,547 SF

## **AVAILABILITIES**

| AVAILABILITIES           | SUITE | TOTAL SIZE | OFFICE SIZE | ASKING RATE                     | DESCRIPTION                                                                                                               |
|--------------------------|-------|------------|-------------|---------------------------------|---------------------------------------------------------------------------------------------------------------------------|
| 20512 Crescent Bay Drive | 106   | ±4,835     | ±1,300      | \$1.90/SF NNN<br>\$0.45/SF nets | 8 private offices, reception, conference room, large open areas, break room, restrooms, 1 GL door Available April 1, 2023 |
| 20512 Crescent Bay Drive | 108   | ±10,547    | ±5,274      | \$1.80/SF NNN<br>\$0.45/SF nets | 8 private offices, reception, conference room, large open areas, restrooms, 1 GL door Available Now                       |