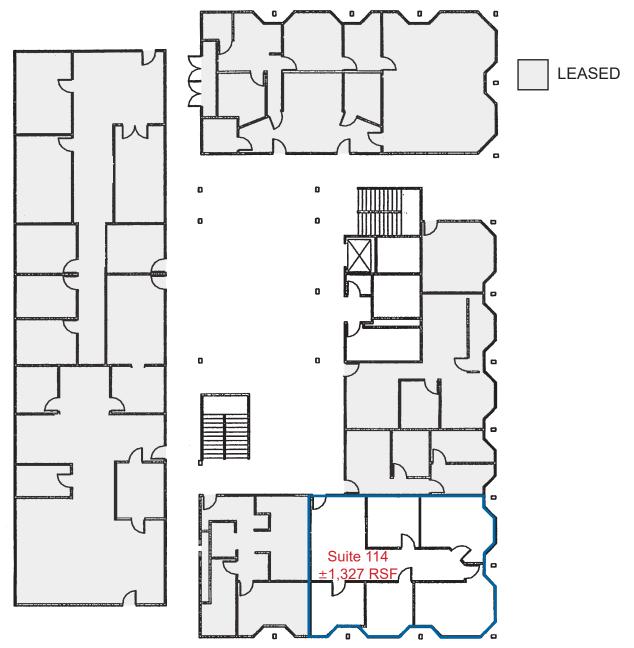

## **2001 E. 4TH STREET**

Santa Ana, CA 92705

#### Floor Plan - First Floor

#### AVAILABILITY

| <u>Suite</u>              | Туре            | Size     | Lease Rate |  |
|---------------------------|-----------------|----------|------------|--|
| 114                       | Medical/Office  | 1,327 SF | \$1.95 FSG |  |
| 208                       | Medical /Office | 1,443 SF | \$1.95 FSG |  |
| 210                       | Medical/Office  | 525 SF   | \$1.95 FSG |  |
| 220                       | Medical/Office  | 1,052 SF | \$1.95 FSG |  |
| 208 & 220 can be combined |                 |          |            |  |