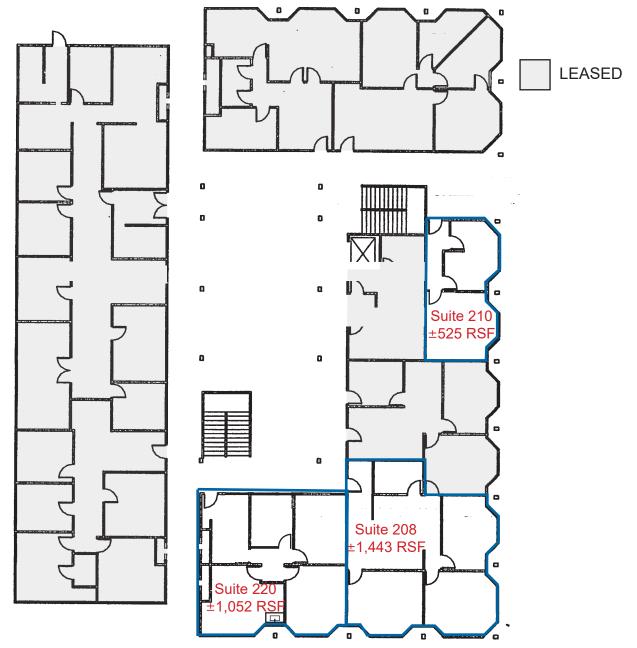

## **2001 E. 4TH STREET**

Santa Ana, CA 92705

#### Floor Plan - Second Floor

#### AVAILABILITY

| <u>Suite</u>              | Туре            | Size     | Lease Rate |  |
|---------------------------|-----------------|----------|------------|--|
| 114                       | Medical/Office  | 1,327 SF | \$1.95 FSG |  |
| 208                       | Medical /Office | 1,443 SF | \$1.95 FSG |  |
| 210                       | Medical/Office  | 525 SF   | \$1.95 FSG |  |
| 220                       | Medical/Office  | 1,052 SF | \$1.95 FSG |  |
| 208 & 220 can be combined |                 |          |            |  |