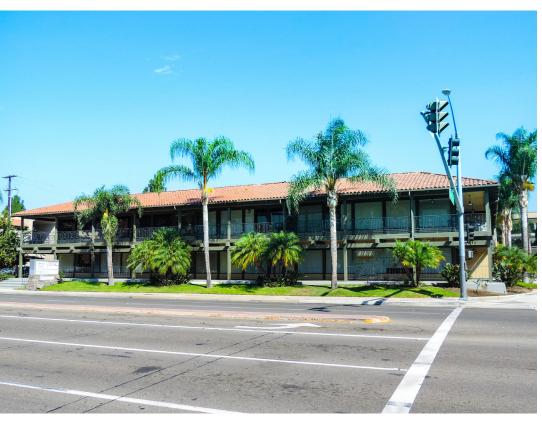

# MEDICAL OFFICE BUILDING 2001 E. 4TH STREET

Santa Ana, CA 92705

# AVAILABLE FOR LEASE



#### AVAILABILITY

| <u>Suite</u>              | Туре            | Size     | Lease Rate |  |
|---------------------------|-----------------|----------|------------|--|
| 114                       | Medical/Office  | 1,327 SF | \$1.95 FSG |  |
| 208                       | Medical /Office | 1,443 SF | \$1.95 FSG |  |
| 210                       | Medical/Office  | 525 SF   | \$1.95 FSG |  |
| 220                       | Medical/Office  | 1,052 SF | \$1.95 FSG |  |
| 208 & 220 can be combined |                 |          |            |  |

#### **PROJECT HIGHLIGHTS**

- Corner unit property with E. 4th Street visibility
- Short distance to St. Joseph Medical Facility and Orange County Medical Center
- 2-story medical and office building
- Located near residential and commercial area
- Tur