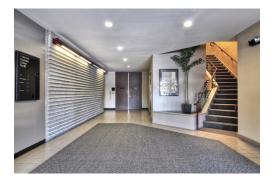

## AVAILABILITY

|                         | Suite #                    | Size (SF)                    | Rate (FSG) | Description                                                                                                                                          |
|-------------------------|----------------------------|------------------------------|------------|------------------------------------------------------------------------------------------------------------------------------------------------------|
|                         | 1501 E Orangethorpe Avenue |                              |            |                                                                                                                                                      |
| Contiguous<br>to ±4,452 | 120                        | ±1,881 SF                    | \$1.70 FSG | 5 window offices, 1 interior office, open area. Available 7/1/17                                                                                     |
|                         | 140                        | ±1,522 SF                    | \$1.70 FSG | 2 window offices, 2 interior offices, kitchenette, open area.                                                                                        |
|                         | 150                        | ±2,930 SF                    | \$1.70 FSG | 4 offices, general office, break room, work room, electric room, open area.                                                                          |
|                         | 205                        | ±2,390 SF                    | \$1.70 FSG | 4 offices, open area, storage (expandable to $\pm 2,930$ SF)                                                                                         |
|                         | 1561 E Orangethorpe Avenue |                              |            |                                                                                                                                                      |
|                         | 100                        | ±10,042 SF                   | \$1.75 FSG | Double door entry, 4 window offices, conference room, kitchen, storage, private patio, open area.                                                    |
|                         | 130                        | ±2,600 SF                    | \$1.75 FSG | Double door entry, 3 window offices, open area                                                                                                       |
|                         | 220                        | ±1,689 SF                    | \$1.70 FSG | Open area                                                                                                                                            |
|                         | 1503 E Orangethorpe Avenue |                              |            |                                                                                                                                                      |
|                         | Suite B                    | ±6,224 SF<br>(Non-Divisible) | \$1.10 FSG | First Floor ( $\pm 2,239$ RSF): 2 Offices, reception, restrooms, open area Second Floor ( $\pm 3,985$ RSF): 3 Offices, restrooms, kitchen, open area |