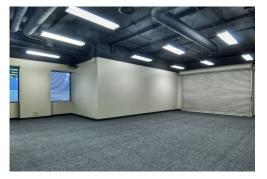

## AVAILABILITY

|                         | Suite #                    | Size (SF)                    | Rate (FSG) | Description                                                                                                                                          |
|-------------------------|----------------------------|------------------------------|------------|------------------------------------------------------------------------------------------------------------------------------------------------------|
|                         | 1501 E Orangethorpe Avenue |                              |            |                                                                                                                                                      |
| Contiguous<br>to ±4,452 | 120                        | ±1,881 SF                    | \$1.70 FSG | 5 window offices, 1 interior office, open area. Available 7/1/17                                                                                     |
|                         | 140                        | ±1,522 SF                    | \$1.70 FSG | 2 window offices, 2 interior offices, kitchenette, open area.                                                                                        |
|                         | 150                        | ±2,930 SF                    | \$1.70 FSG | 4 offices, general office, break room, work room, electric room, open area.                                                                          |
|                         | 205                        | ±2,390 SF                    | \$1.70 FSG | 4 offices, open area, storage (expandable to $\pm 2,930$ SF)                                                                                         |
|                         | 1561 E Orangethorpe Avenue |                              |            |                                                                                                                                                      |
|                         | 100                        | ±10,042 SF                   | \$1.75 FSG | Double door entry, 4 window offices, conference room, kitchen, storage, private patio, open area.                                                    |
|                         | 130                        | ±2,600 SF                    | \$1.75 FSG | Double door entry, 3 window offices, open area                                                                                                       |
|                         | 220                        | ±1,689 SF                    | \$1.70 FSG | Open area                                                                                                                                            |
|                         | 1503 E Orangethorpe Avenue |                              |            |                                                                                                                                                      |
|                         | Suite B                    | ±6,224 SF<br>(Non-Divisible) | \$1.10 FSG | First Floor ( $\pm 2,239$ RSF): 2 Offices, reception, restrooms, open area Second Floor ( $\pm 3,985$ RSF): 3 Offices, restrooms, kitchen, open area |