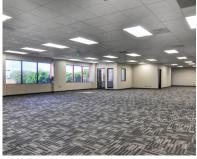

## AVAILABILITY

|                         | Suite #                    | Size (SF)                    | Rate (FSG) | Description                                                                                                                                          |
|-------------------------|----------------------------|------------------------------|------------|------------------------------------------------------------------------------------------------------------------------------------------------------|
|                         | 1501 E Orangethorpe Avenue |                              |            |                                                                                                                                                      |
| Contiguous<br>to ±4,452 | 120                        | ±1,881 SF                    | \$1.70 FSG | 5 window offices, 1 interior office, open area. Available 7/1/17                                                                                     |
|                         | 140                        | ±1,522 SF                    | \$1.70 FSG | 2 window offices, 2 interior offices, kitchenette, open area.                                                                                        |
|                         | 150                        | ±2,930 SF                    | \$1.70 FSG | 4 offices, general office, break room, work room, electric room, open area.                                                                          |
|                         | 205                        | ±2,390 SF                    | \$1.70 FSG | 4 offices, open area, storage (expandable to $\pm 2,930$ SF)                                                                                         |
|                         | 1561 E Orangethorpe Avenue |                              |            |                                                                                                                                                      |
|                         | 100                        | ±10,042 SF                   | \$1.75 FSG | Double door entry, 4 window offices, conference room, kitchen, storage, private patio, open area.                                                    |
|                         | 130                        | ±2,600 SF                    | \$1.75 FSG | Double door entry, 3 window offices, open area                                                                                                       |
|                         | 220                        | ±1,689 SF                    | \$1.70 FSG | Open area                                                                                                                                            |
|                         | 1503 E Orangethorpe Avenue |                              |            |                                                                                                                                                      |
|                         | Suite B                    | ±6,224 SF<br>(Non-Divisible) | \$1.10 FSG | First Floor ( $\pm 2,239$ RSF): 2 Offices, reception, restrooms, open area Second Floor ( $\pm 3,985$ RSF): 3 Offices, restrooms, kitchen, open area |