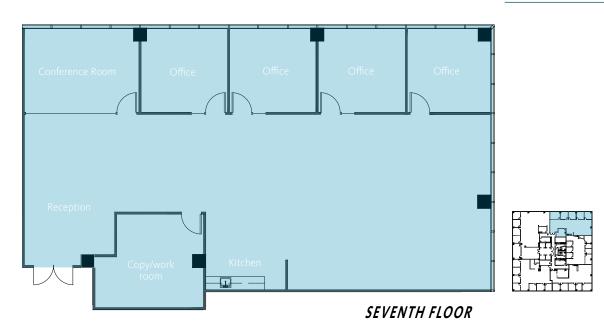

### Suite 720 - 3,363 SF

- Move-in-ready spec suite
- Double door entry
- 4 perimeter offices
- Partially open kitchen
- Conference room
- Large open area for workstations
- Copy/work room
- Available now