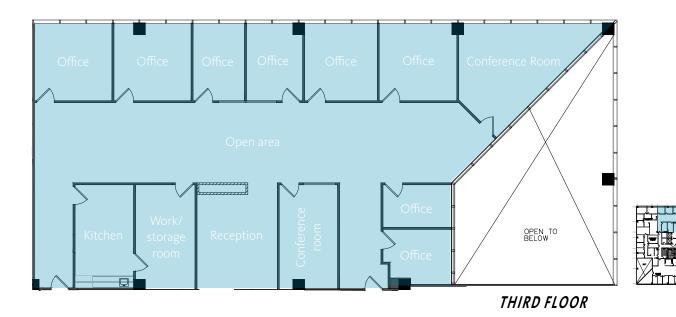

## Suite 300 - 4,292 SF

- Double door entry
- 8 offices
- 2 conference rooms
- Reception area
- Kitchen
- Work/storage room
- Open area
- Available Jan. 1, 2019

Sec. 17

JAY NUGENT CA RE License #01248267 949.608.2035 jay.nugent@ngkf.com